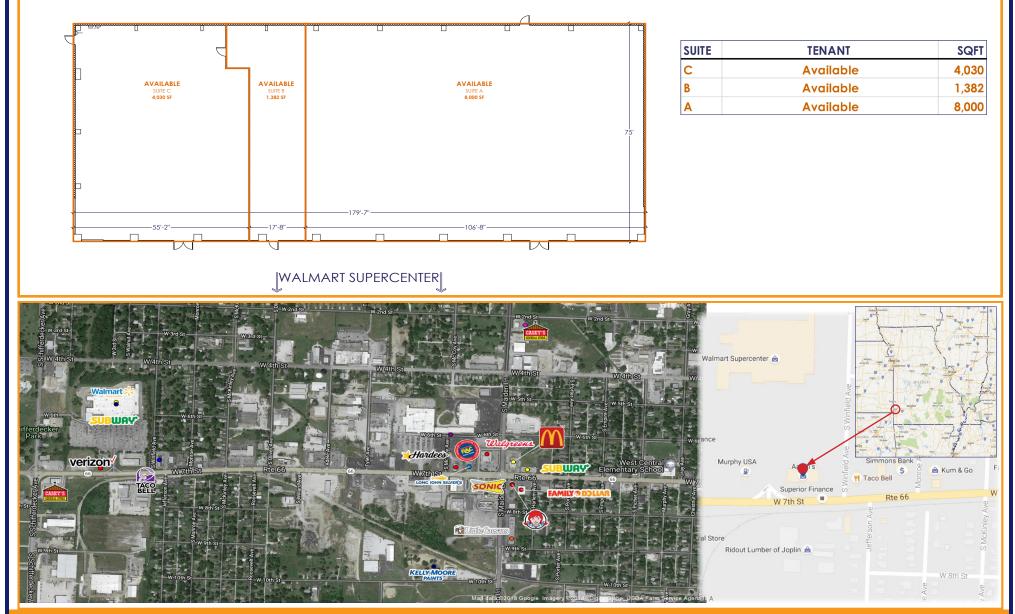

# JOPLIN

JOPLIN SHOPPING CENTER 2405 W. 7th Street Joplin, MO 64801

### **PROPERTY FEATURES**

This excellent location with great visibility neighbors the local Walmart Supercenter.

(614) 306-4556 dragin@schostak.com 17800 Laurel Park Drive, N. - Suite 200C Livonia, MI 48152

#### JOPLIN SHOPPING CENTER 2405 W. 7th Street Joplin, MO 64801