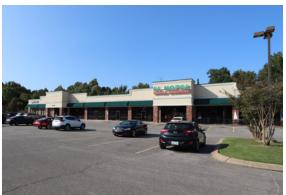

## 2845 Houston Levee Rd

## **OPPORTUNITY**

- 1,300 to 3,600 sf available for lease in strip center near the intersection of U.S Hwy 64 (63,661 VPD) & Houston Levee Rd (19,635 VPD)
- Tenants include El Nopal Restaurant and Digmon Family Dentistry
- Just minutes from the new Lake District Development