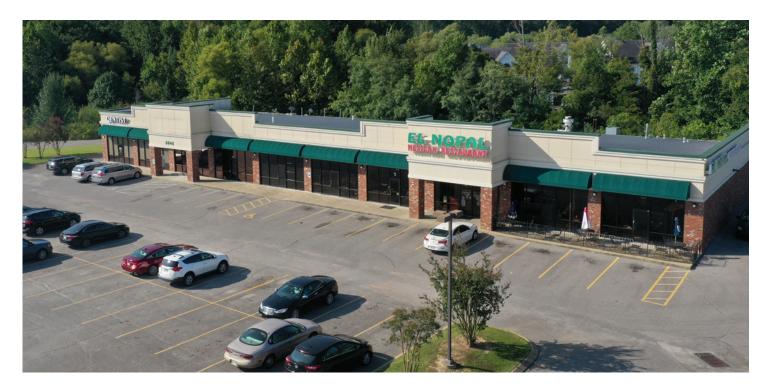

## 2845 Houston Levee Rd

## **OPPORTUNITY**

- 1,300 to 3,600 sf available for lease in strip center near the intersection of U.S Hwy 64 (63,661 VPD) & Houston Levee Rd (19,635 VPD)
- Tenants include El Nopal Restaurant and Digmon Family Dentistry
- Just minutes from the new Lake District Development