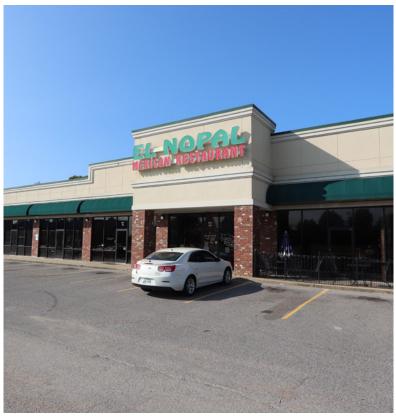

## 2845 Houston Levee Rd

## **OPPORTUNITY**

- 1,300 to 3,600 sf available for lease in strip center near the intersection of U.S Hwy 64 (63,661 VPD) & Houston Levee Rd (19,635 VPD)
- Tenants include El Nopal Restaurant and Digmon Family Dentistry
- Just minutes from the new Lake District Development