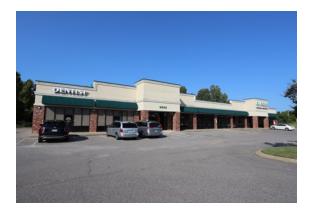

## 2845 Houston Levee Rd

## **OPPORTUNITY**

- 1,300 to 3,600 sf available for lease in strip center near the intersection of U.S Hwy 64 (63,661 VPD) & Houston Levee Rd (19,635 VPD)
- Tenants include El Nopal Restaurant and Digmon Family Dentistry
- Just minutes from the new Lake District Development