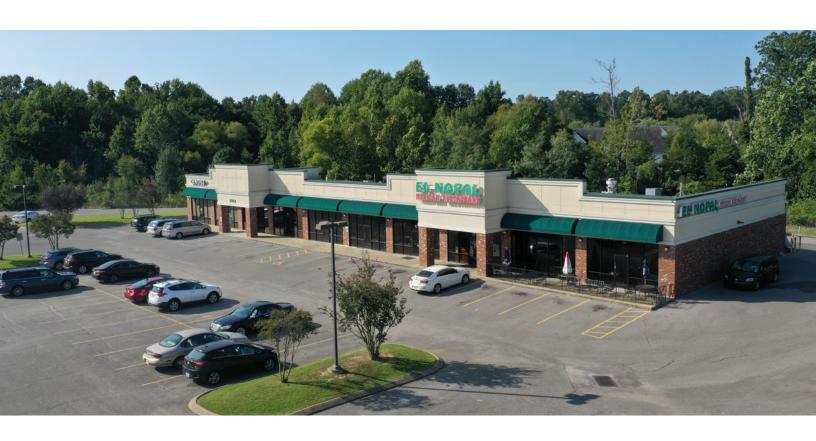

## 2845 Houston Levee Rd

## **OPPORTUNITY**

- 1,300 to 3,600 sf available for lease in strip center near the intersection of U.S Hwy 64 (63,661 VPD) & Houston Levee Rd (19,635 VPD)
- Tenants include El Nopal Restaurant and Digmon Family Dentistry
- Just minutes from the new Lake District Development