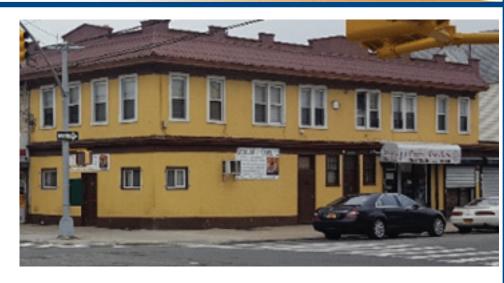

## **121 - 02 101 Avenue** Between 120th & 123rd Streets

## Richmond Hill / Jamaica Queens Property

| Premises:      | Mixed Use<br>Building |
|----------------|-----------------------|
| Building Size: | 4,000 sf              |
| Lot Size:      | 2,250 sf<br>25 x 90   |
| Price:         | \$2,400,000           |
| Zoning:        | R6B<br>C2-3           |
| Block & Lot:   | 9489 / 1              |

## **FEATURES:**

- Corner property
- 2 garage parking spaces
- 10 minutes to JFK by car
- 10 minute walk to

No representation is made to the accuracy of the information furnished herein, and same is submitted subject to errors, omissions, changes, prior sale, lease, and/or withdrawal without notice. The furnishing of this information shall not be deemed a hiring. A commission, in accordance with our principal's schedule of rates and conditions, will be paid to the procuring Broker executing owner's brokerage agreement who fully consummates a transaction upon terms and conditions acceptable to our principal.