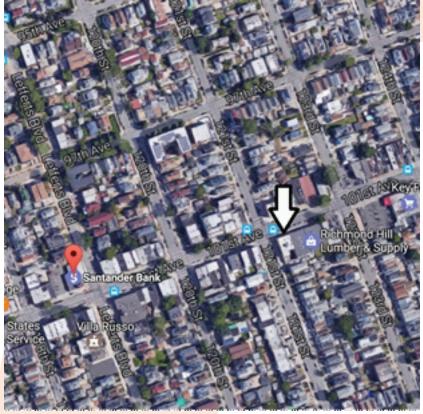

## **121 - 02 101 Avenue** Between 120th & 123rd Streets

## **FEATURES:**

- Corner property
- 2 garage parking spaces
- 10 minutes to JFK by car
- 10 minute walk to

No representation is made to the accuracy of the information furnished herein, and same is submitted subject to errors, omissions, changes, prior sale, lease, and/or withdrawal without notice. The furnishing of this information shall not be deemed a hiring. A commission, in accordance with our principal's schedule of rates and conditions, will be paid to the procuring Broker executing owner's brokerage agreement who fully consummates a transaction upon terms and conditions acceptable to our principal.