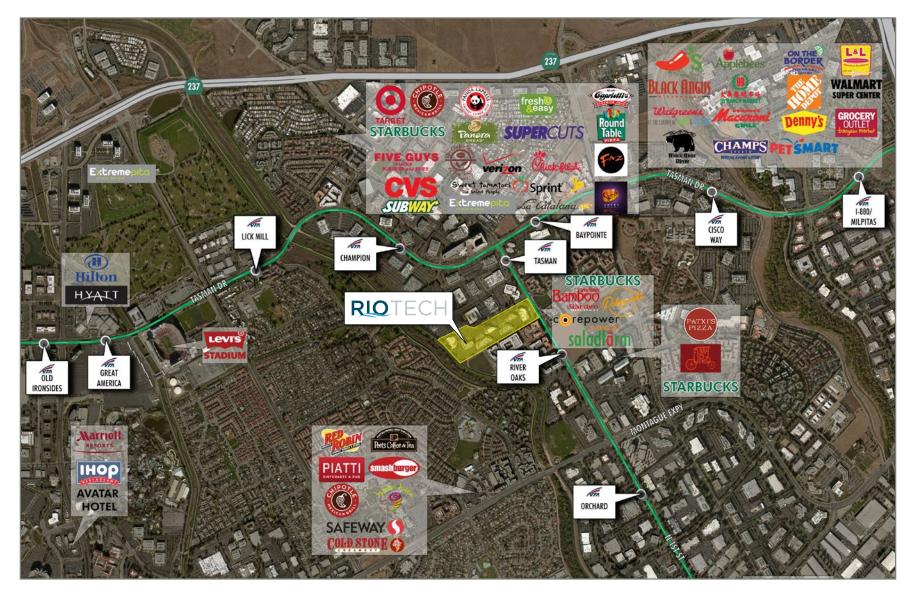

RioTech Park, a 375,000 square foot research and development/office park in North San Jose, is located in the center of the Golden Triangle of Silicon Valley, minutes from Highway 237 and the Levi's Stadium. Recently acquired by Four Corners Properties, the park is undergoing a major repositioning. 130-134 Rio Robles is the latest building to complete this transformation.

## **NEW FEATURED HIGHLIGHTS**

- Vision Glass Windows in Lobby
- Efficient Office and Technical Lab Configuration
- 2 Grade Level & 2 Dock High Loading Doors
- 2,000 Amps @ 277/480 Volts
- 228 Tons of HVAC 3.9/1,000 Parking Ratio
- New Prominent Signage
- Adjacent to New 25,000 SF Retail Project by The Irvine Company
- Expansion Opportunities Throughout the Project
- Light Rail Stop 300 Yards Away
- Abundance of new local apartment projects providing convenient employee housing