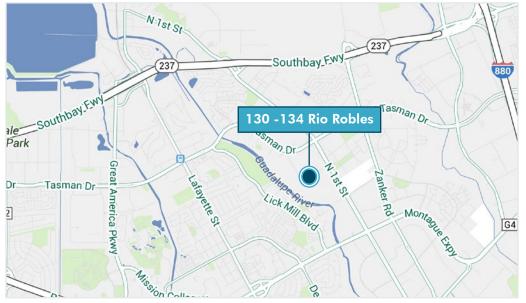

RioTech Park, a 375,000 square foot research and development/office park in North San Jose, is located in the center of the Golden Triangle of Silicon Valley, minutes from Highway 237 and the Levi's Stadium. Recently acquired by Four Corners Properties, the park is undergoing a major repositioning. 130-134 Rio Robles is the latest building to complete this transformation.