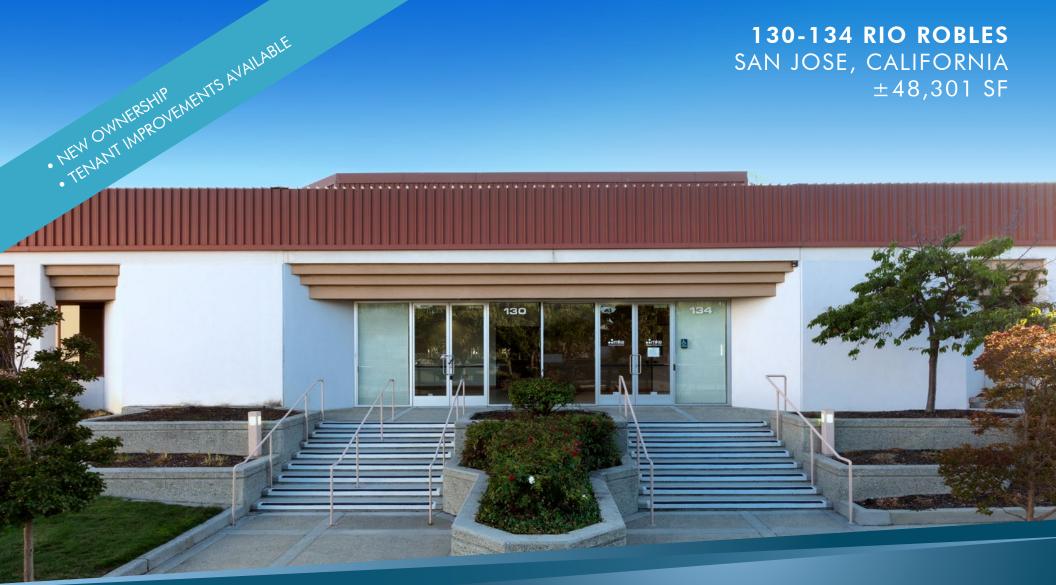

130-134 RIO ROBLES SAN JOSE, CALIFORNIA  $\pm 48,301$  SF

RioTech Park, a 375,000 square foot research and development/office park in North San Jose, is located in the center of the Golden Triangle of Silicon Valley, minutes from Highway 237 and the Levi's Stadium. Recently acquired by Four Corners Properties, the park is undergoing a major repositioning. 130-134 Rio Robles is the latest building to complete this transformation.

## **NEW FEATURED HIGHLIGHTS**

- Vision Glass Windows in Lobby
- Efficient Office and Technical Lab Configuration
- 2 Grade Level & 2 Dock High Loading Doors
- 2,000 Amps @ 277/480 Volts
- 228 Tons of HVAC 3.9/1,000 Parking Ratio
- New Prominent Signage
- Adjacent to New 25,000 SF Retail Project by The Irvine Company
- Expansion Opportunities Throughout the Project
- Light Rail Stop 300 Yards Away
- Abundance of new local apartment projects providing convenient employee housing