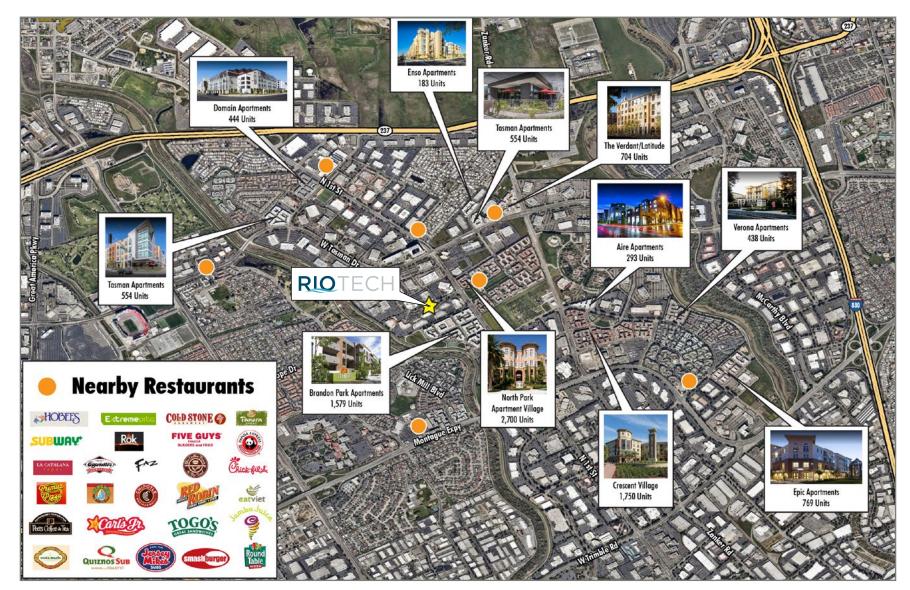

## **NEW FEATURED HIGHLIGHTS**

- Vision Glass Windows in Lobby
- Efficient Office and Technical Lab Configuration
- 2 Grade Level & 2 Dock High Loading Doors
- 2,000 Amps @ 277/480 Volts
- 228 Tons of HVAC 3.9/1,000 Parking Ratio
- New Prominent Signage
- Adjacent to New 25,000 SF Retail Project by The Irvine Company
- Expansion Opportunities Throughout the Project
- Light Rail Stop 300 Yards Away
- Abundance of new local apartment projects providing convenient employee housing