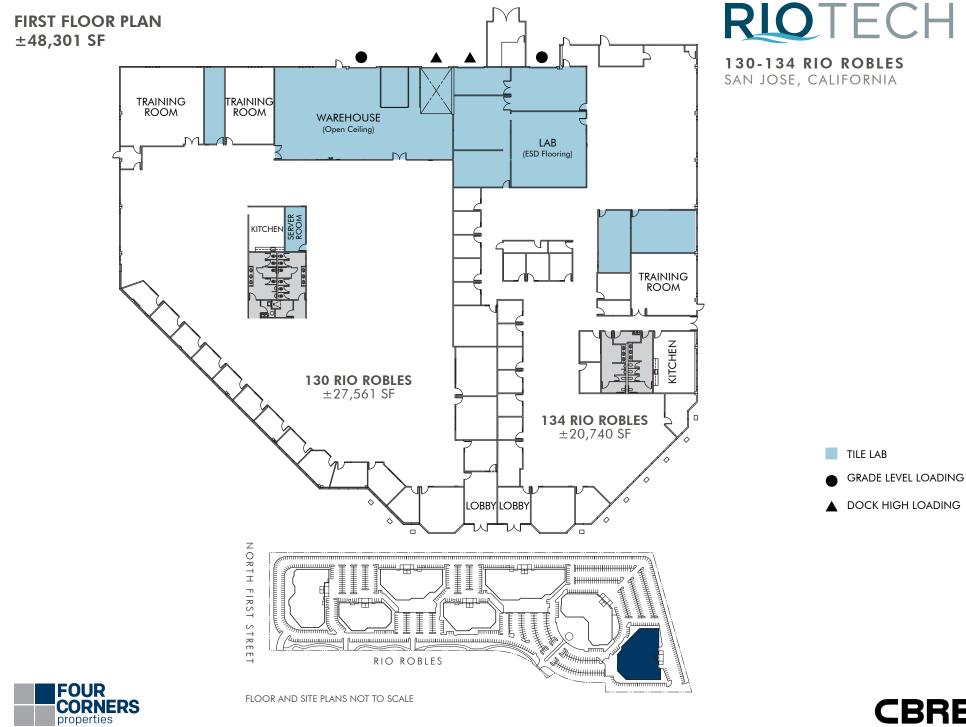

130-134 RIO ROBLES SAN JOSE, CALIFORNIA  $\pm 48,301$  SF

## **NEW FEATURED HIGHLIGHTS**

- Vision Glass Windows in Lobby
- Efficient Office and Technical Lab Configuration
- 2 Grade Level & 2 Dock High Loading Doors
- 2,000 Amps @ 277/480 Volts
- 228 Tons of HVAC 3.9/1,000 Parking Ratio
- New Prominent Signage
- Adjacent to New 25,000 SF Retail Project by The Irvine Company
- Expansion Opportunities Throughout the Project
- Light Rail Stop 300 Yards Away
- Abundance of new local apartment projects providing convenient employee housing