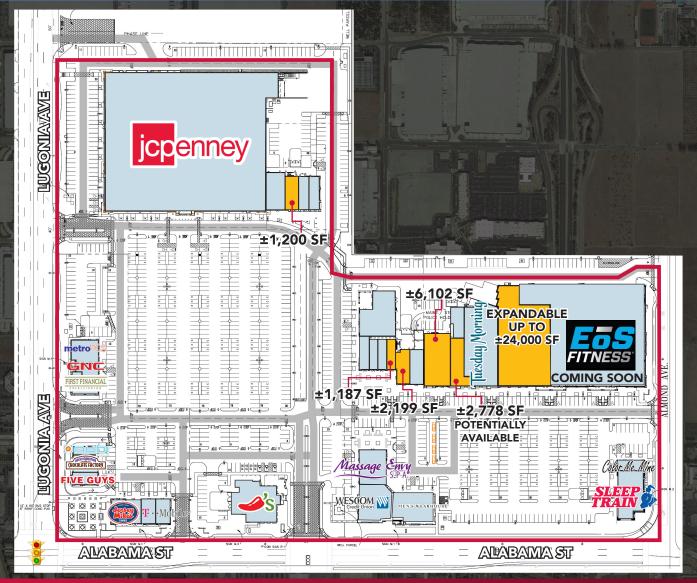

## **PROPERTY FEATURES**

- ±252,879 SF Shopping Center
- Rare Anchor Space
   Opportunity in the Premier
   Regional Center, Located in the Affluent Redlands Area, with Over 1 Million SF of Retail Anchors, Shops, & Restaurants
- Prominent Monument Signage Available Along Alabama St
- Great Opportunity for Soft Goods, Fitness, Furniture, & Other Retail Stores