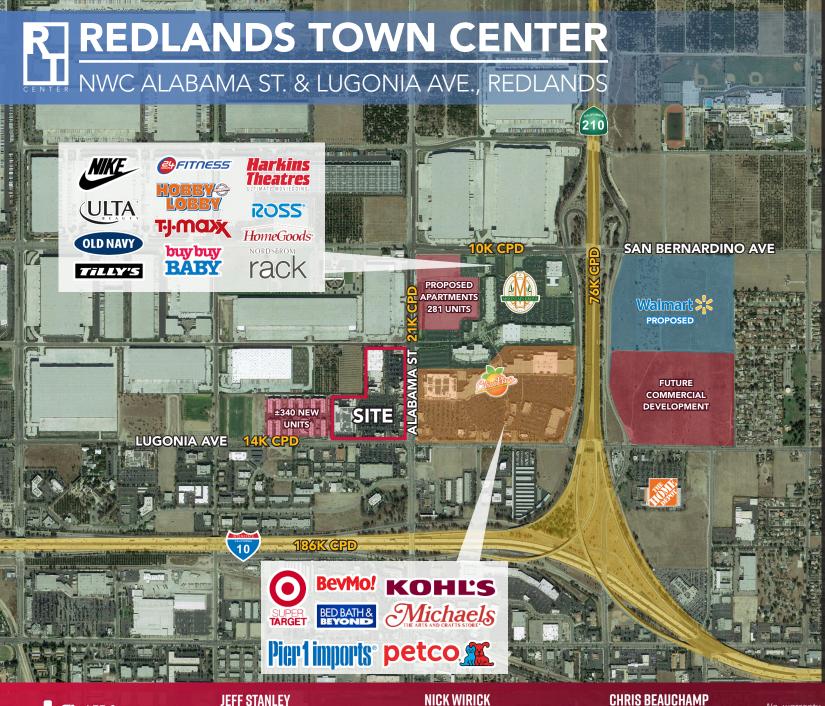

## **PROPERTY FEATURES**

- ±252,879 SF Shopping Center
- Rare Anchor Space
   Opportunity in the Premier
   Regional Center, Located in the Affluent Redlands Area, with Over 1 Million SF of Retail Anchors, Shops, & Restaurants
- Prominent Monument Signage Available Along Alabama St
- Great Opportunity for Soft Goods, Fitness, Furniture, & Other Retail Stores

## R REDLANDS TOWN CENTER

NWC ALABAMA ST. & LUGONIA AVE., REDLANDS

LEE & ASSOCIATES

COMMERCIAL REAL ESTATE SERVICES

Corporate DRE#: 01048055

www.lee-associates.com

JEFF STANLEY
951.276.3612 | DRE#: 01016436
JSTANLEY@LEERIVERSIDE.COM