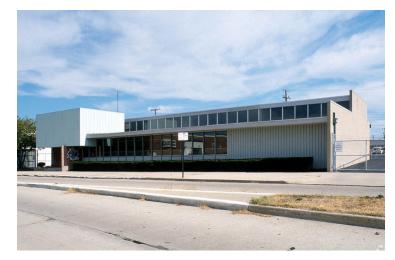

# 825 S. Ludlow Street

- 19,800 s.f.
- 0.4959 acres
- Year built: 1959
- Two stories and finished lower level
- Building well maintained
- Interior office space in excellent condition

# 825 S. Ludlow Street