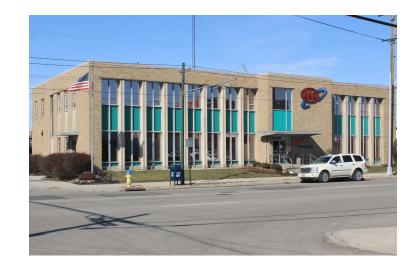

# 825 S. Ludlow Street

- 19,800 s.f.
- 0.4959 acres
- Year built: 1959
- Two stories and finished lower level
- Building well maintained
- Interior office space in excellent condition

# 825 S. Ludlow Street