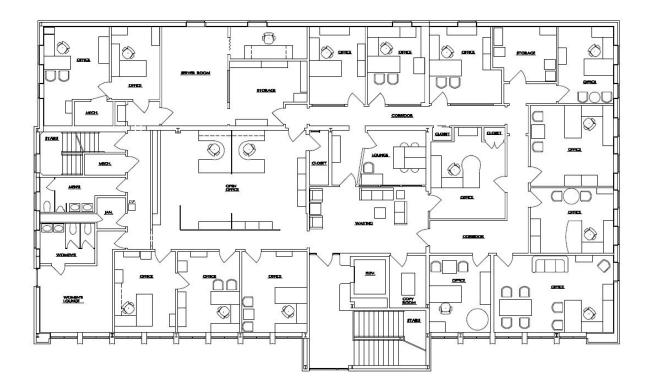

## Former AAA Ludlow Campus

- Three building campus
- 39,870 total s.f.
- 1.9778 acres
- Central location
- Excellent highway access (I-75 and SR 35)
- Potential for redevelopment
- \$2,000,000 asking price includes all three buildings
- Buildings also available individually

825 S. Ludlow St. 134 Zeigler St. 125 Auto Club Dr. Dayton, OH 45402

Todd Pease +1 513 297 2506 todd.pease@am.jll.com

Tom Fairhurst +1 513 297 2510 tom.fairhurst@am.jll.com



# 825 S. Ludlow Street

- 19,800 s.f.
- 0.4959 acres
- Year built: 1959
- Two stories and finished lower level
- Building well maintained
- Interior office space in excellent condition



## First Floor



# 825 S. Ludlow Street

## Second Floor



## Finished lower level



# 134 Zeigler Street

- 5,370 s.f.
- 1.029 acres
- Year built: 1957
- Fenced lot
- Call center space with supply and locker room area
- Excess land for additional parking an/or outside storage





# 125 Auto Club Drive

- 14,700 s.f. on two floors
- 0.4529 acres
- Year built: 1900
- Large training / conference room in excellent condition
- One (1) drive-in door with warehouse / storage area available



## Location map



#### DISCLAIMER

© 2017 Jones Lang LaSalle IP, Inc. All rights reserved. All information contained herein is from sources deemed reliable; however, no representation or warranty is made to the accuracy thereof.