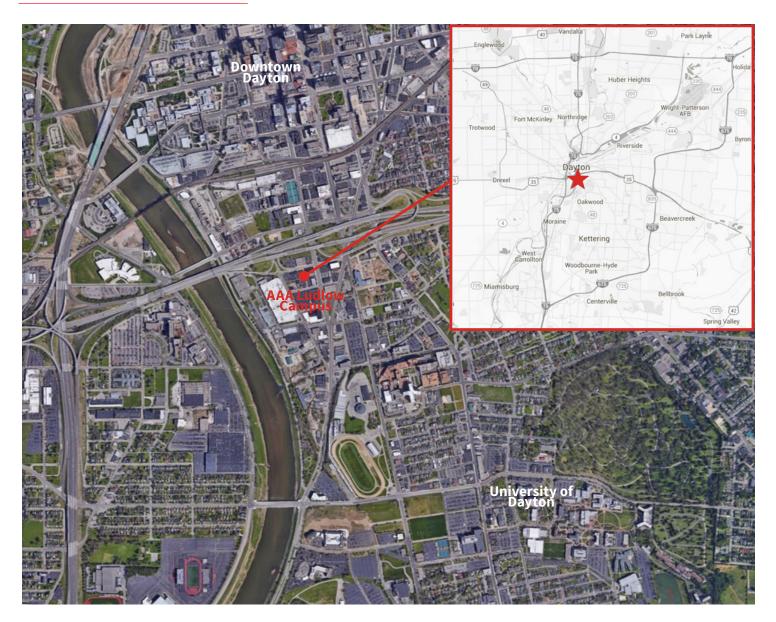

e +1 513 297 2506 todd.pease@am.jll.com

Tom Fairhurst +1 513 297 2510 tom.fairhurst@am.jll.com



# 825 S. Ludlow Street

- 19,800 s.f.
- 0.4959 acres
- Year built: 1959
- Two stories and finished lower level
- Building well maintained
- Interior office space in excellent condition



## First Floor



# 825 S. Ludlow Street

## Second Floor



## Finished lower level



# 134 Zeigler Street

- 5,370 s.f.
- 1.029 acres
- Year built: 1957
- Fenced lot
- Call center space with supply and locker room area
- Excess land for additional parking an/or outside storage





# 125 Auto Club Drive

- 14,700 s.f. on two floors
- 0.4529 acres
- Year built: 1900
- Large training / conference room in excellent condition
- One (1) drive-in door with warehouse / storage area available



## Location map



#### DISCLAIMER

© 2017 Jones Lang LaSalle IP, Inc. All rights reserved. All information contained herein is from sources deemed reliable; however, no representation or warranty is made to the accuracy thereof.