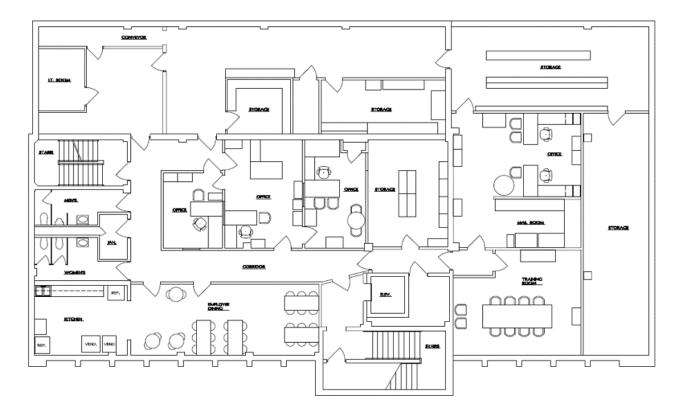

# 825 S. Ludlow Street

- 19,800 s.f.
- 0.4959 acres
- Year built: 1959
- Two stories and finished lower level
- Building well maintained
- Interior office space in excellent condition

## First Floor

## Second Floor

## Finished lower level