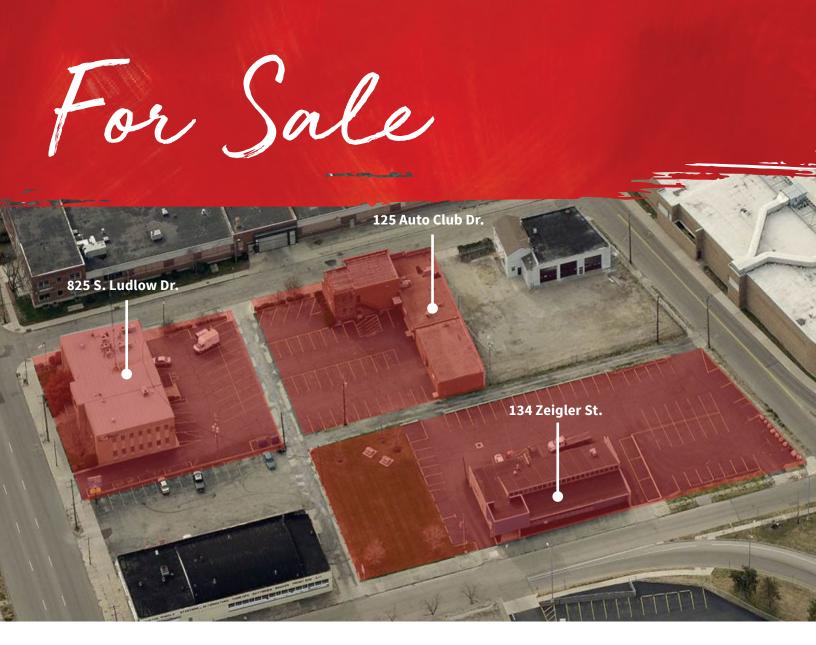

## Former AAA Ludlow Campus

- Three building campus
- 39,870 total s.f.
- 1.9778 acres
- Central location
- Excellent highway access (I-75 and SR 35)
- Potential for redevelopment
- \$2,000,000 asking price includes all three buildings
- Buildings also available individually

825 S. Ludlow St. 134 Zeigler St. 125 Auto Club Dr. Dayton, OH 45402

Todd Pease +1 513 297 2506 todd.pease@am.jll.com

Tom Fairhurst +1 513 297 2510 tom.fairhurst@am.jll.com

## Location map