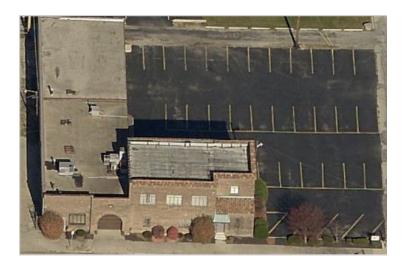

# 125 Auto Club Drive

- 14,700 s.f. on two floors
- 0.4529 acres
- Year built: 1900
- Large training / conference room in excellent condition
- One (1) drive-in door with warehouse / storage area available