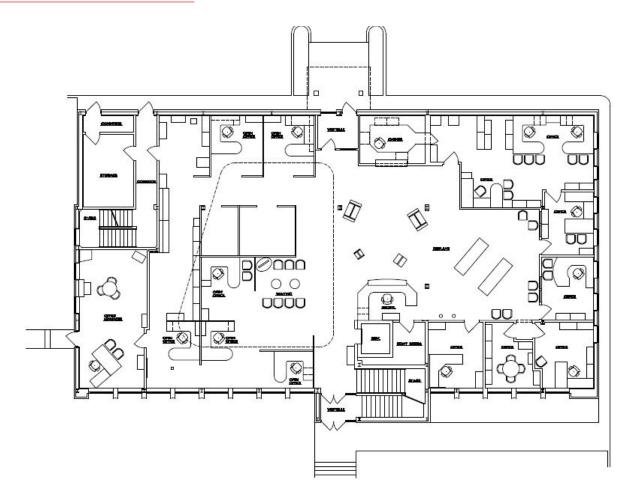

## Former AAA Ludlow Campus

- Three building campus
- 39,870 total s.f.
- 1.9778 acres
- Central location
- Excellent highway access (I-75 and SR 35)
- Potential for redevelopment
- \$2,000,000 asking price includes all three buildings
- Buildings also available individually

825 S. Ludlow St. 134 Zeigler St. 125 Auto Club Dr. Dayton, OH 45402

Todd Pease +1 513 297 2506 todd.pease@am.jll.com

Tom Fairhurst +1 513 297 2510 tom.fairhurst@am.jll.com



# 825 S. Ludlow Street

- 19,800 s.f.
- 0.4959 acres
- Year built: 1959
- Two stories and finished lower level
- Building well maintained
- Interior office space in excellent condition



## First Floor



# 825 S. Ludlow Street

## Second Floor



## Finished lower level



# 134 Zeigler Street

- 5,370 s.f.
- 1.029 acres
- Year built: 1957
- Fenced lot
- Call center space with supply and locker room area
- Excess land for additional parking an/or outside storage





# 125 Auto Club Drive

- 14,700 s.f. on two floors
- 0.4529 acres
- Year built: 1900
- Large training / conference room in excellent condition
- One (1) drive-in door with warehouse / storage area available



## Location map



#### DISCLAIMER

© 2017 Jones Lang LaSalle IP, Inc. All rights reserved. All information contained herein is from sources deemed reliable; however, no representation or warranty is made to the accuracy thereof.