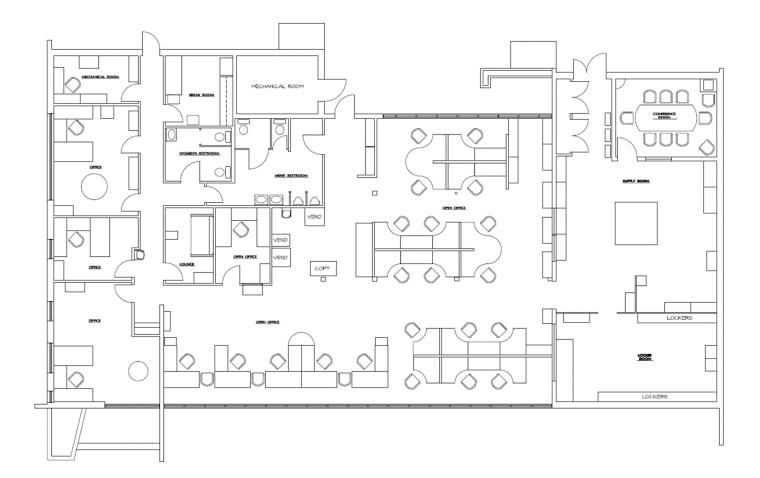

# 134 Zeigler Street

- 5,370 s.f.
- 1.029 acres
- Year built: 1957
- Fenced lot
- Call center space with supply and locker room area
- Excess land for additional parking an/or outside storage