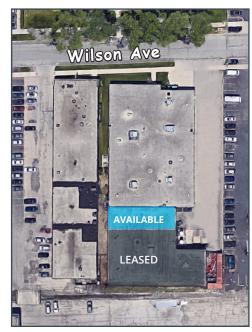

±3,000 SF INDUSTRIAL FOR LEASE SHORT-TERM STORAGE ACCEPTED BUSS DUCT 2-TON CRANE AVAILABLE OVER DOCK AREA TRANSWESTERN REAL ESTATE SERVICES

# 7227 W. WILSON AVENUE

Harwood Heights, IL 60706



# **SPECIFICATIONS**

- Building Size: ±28,658 SF
- Available Size: ±3,000 SF
- Ceiling Height: ±14'
- Loading: 1 Dock / 1 DID
- Drive in Doors: 2 (12' x 14')
- Construction: Masonry
- Year Built: 1957
- Power: 800A @ 120/240V
- Heating: Gas
- Sprinklers: Wet
- Lease Rate: \$8.25 PSF MG

### **AERIAL**



#### **SPACE LAYOUT**





The information provided herein was obtained from sources believed reliable; however, Transwestern makes no guarantees, warranties or representations as to the completeness of accuracy thereof. The presentation of this property is submitted subject to errors, omissions, change of price or conditions, prior to sale or lease, or withdrawl without notice. Copyright © 2020 Transwestern.

# **Contact Information:**

**Terri Alexander, SIOR** Senior Vice President 847.588.5641 terri.alexander@transwestern.com