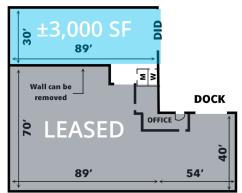

±3,000 SF INDUSTRIAL FOR LEASE SHORT-TERM STORAGE ACCEPTED BUSS DUCT 2-TON CRANE AVAILABLE OVER DOCK AREA TRANSWESTERN REAL ESTATE SERVICES

#### **SPACE LAYOUT**

The information provided herein was obtained from sources believed reliable; however, Transwestern makes no guarantees, warranties or representations as to the completeness of accuracy thereof. The presentation of this property is submitted subject to errors, omissions, change of price or conditions, prior to sale or lease, or withdrawl without notice. Copyright © 2020 Transwestern.