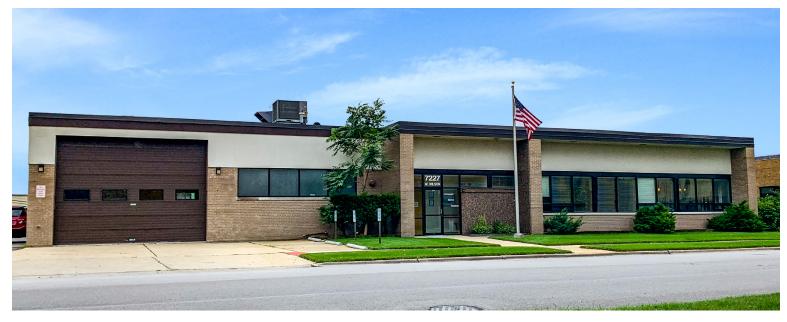

# 7227 W. WILSON AVENUE

Harwood Heights, IL 60706

# **SPECIFICATIONS**

- Building Size: ±28,658 SF
- Available Size: ±3,000 SF
- Ceiling Height: ±14'
- Loading: 1 Dock / 1 DID
- Drive in Doors: 2 (12' x 14')
- Construction: Masonry
- Year Built: 1957
- Power: 800A @ 120/240V
- Heating: Gas
- Sprinklers: Wet
- Lease Rate: \$8.25 PSF MG