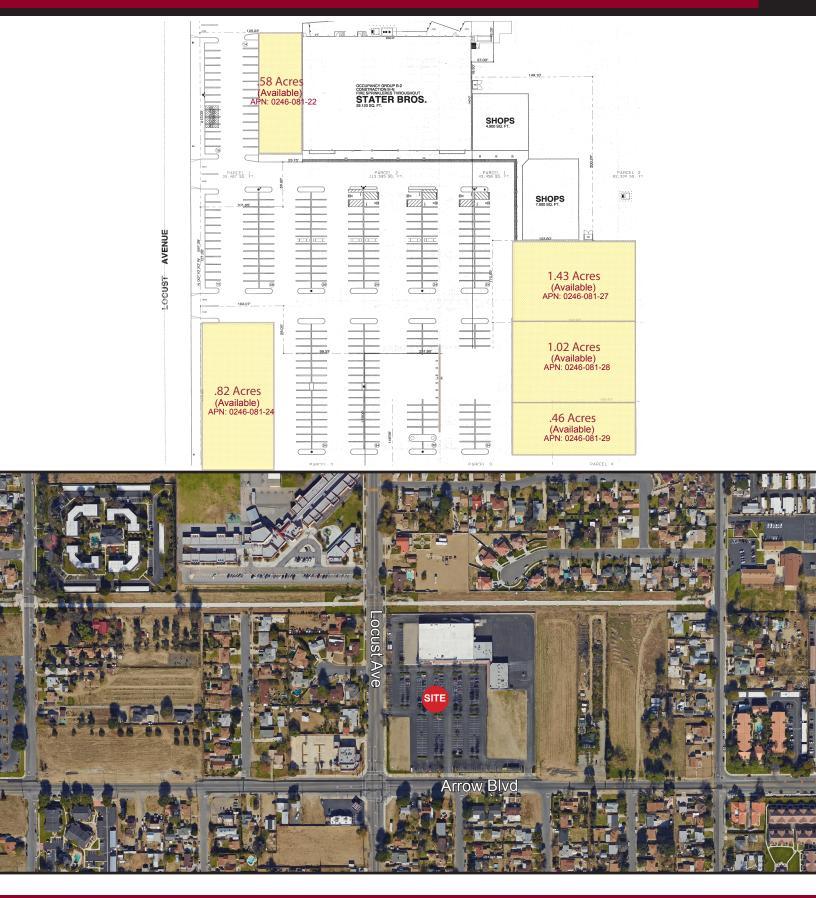

## **PROPERTY HIGHLIGHTS:**

 ±. 46 to ± 2.93 Acre Parcels Available for Sale or Ground Lease
APN: 0246-081-22 - .58 Acres
APN: 0246-081-24 - .82 Acres
APN: 0246-081-25 - 1.43 Acres
APN: 0246-081-28 - 1.02 Acres
APN: 0246-081-29 - .46 Acres

# **AERIAL & SITE PLAN**

JON FRIESEN 951.276.3603 jfriesen@lee-associates.com License #00913077 JEFF STANLEY 951.276.3612 jstanley@lee-associates.com License #01016436 No warranty or representation has been made to the accuracy of the foregoing information. Terms of sale or lease and availability are subject to change or withdrawal without notice. Lee & Associates Commercial Real Estate Services, Inc. - Riverside | 3240 Mission Inn Avenue, Riverside, CA 92507 | Corporate ID# 01048055