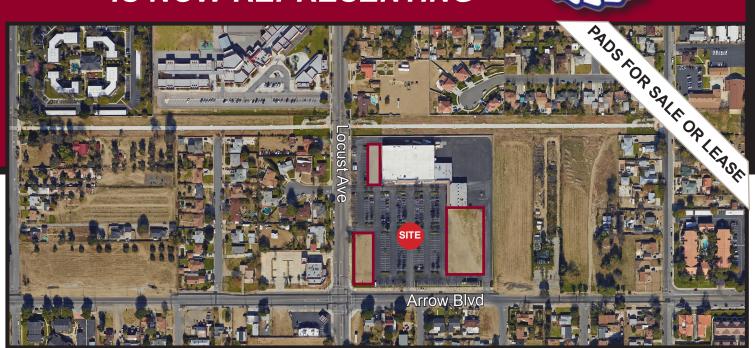

## **18140 ARROW BLVD, FONTANA**

## **PROPERTY HIGHLIGHTS:**

 ±. 46 to ± 2.93 Acre Parcels Available for Sale or Ground Lease
APN: 0246-081-22 - .58 Acres
APN: 0246-081-24 - .82 Acres
APN: 0246-081-25 - 1.43 Acres
APN: 0246-081-28 - 1.02 Acres
APN: 0246-081-29 - .46 Acres

Stater Bros Anchored Center

- Captive Trade Area with Existing Residential Base
- Signalized Intersection with Easy Access
- Corner Pad Available with Great Visibility

| DEMOGRAPHICS      | 1 mile   | 3 mile   | 5 mile   |
|-------------------|----------|----------|----------|
| Average HH Income | \$49,003 | \$51,376 | \$52,093 |
| Population        | 3,138    | 19,172   | 30,169   |

### TRAFFIC COUNTS 20,000 CPD

on Arrow Blvd. and Locust Ave.

\*Combined Count Source: Regis Online