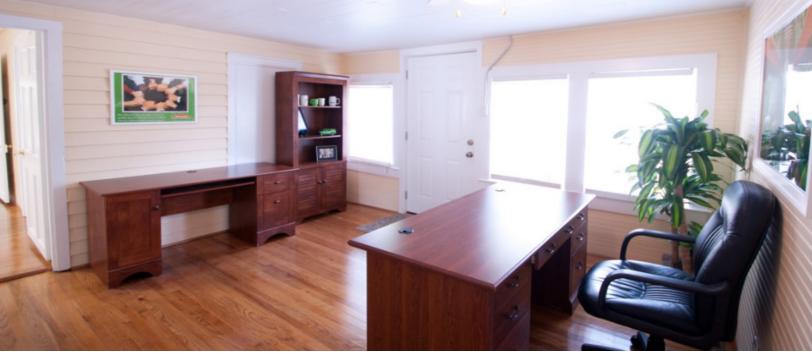

## **Available**

- 605 E Main St.\*: 1,156 SF &
   603 E Main St.: 705 SF
- Located adjacent to Lexington's Old Mill
- Completely renovated in 2014
- Beautiful hardwood floors throughout
- Bathroom & kitchen in each building
- Ample parking on ±1 acre lot
- Commercial Zoning with water & electric
- LEASE RATE: \$14.00 PSF Modified Gross
- SALES PRICE FOR 603, 605 and commercial lot: \$365,000 (see attached aerial)