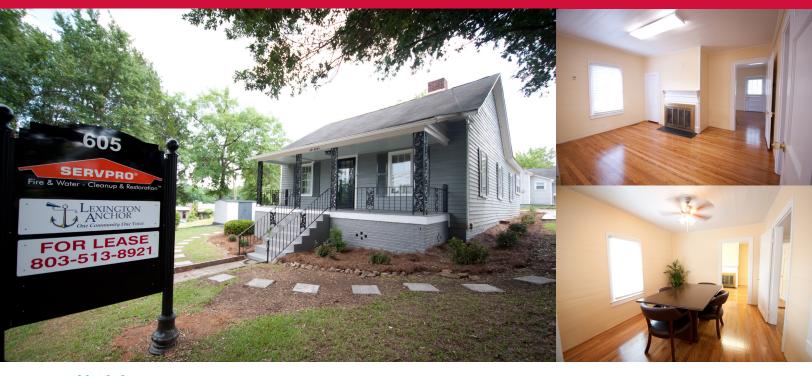

## TWO OFFICES AND ONE READY-TO-BUILD COMMERCIAL LOT ON E MAIN STREET

Lexington, South Carolina

## **Available**

- 605 E Main St.\*: 1,156 SF &
   603 E Main St.: 705 SF
- Located adjacent to Lexington's Old Mill
- Completely renovated in 2014
- Beautiful hardwood floors throughout
- Bathroom & kitchen in each building
- Ample parking on ±1 acre lot
- Commercial Zoning with water & electric
- LEASE RATE: \$14.00 PSF Modified Gross
- SALES PRICE FOR 603, 605 and commercial lot: \$365,000 (see attached aerial)