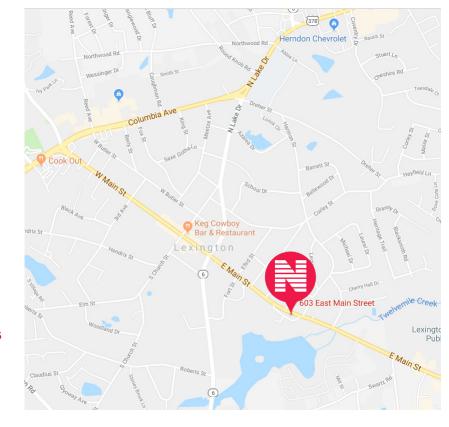

## TWO OFFICES AND ONE READY-TO-BUILD COMMERCIAL LOT ON E MAIN STREET

Lexington, South Carolina

## **Available**

- 605 E Main St.\*: 1,156 SF &
   603 E Main St.: 705 SF
- Located adjacent to Lexington's Old Mill
- Completely renovated in 2014
- Beautiful hardwood floors throughout
- Bathroom & kitchen in each building
- Ample parking on ±1 acre lot
- Commercial Zoning with water & electric
- LEASE RATE: \$14.00 PSF Modified Gross
- SALES PRICE FOR 603, 605 and commercial lot: \$365,000 (see attached aerial)