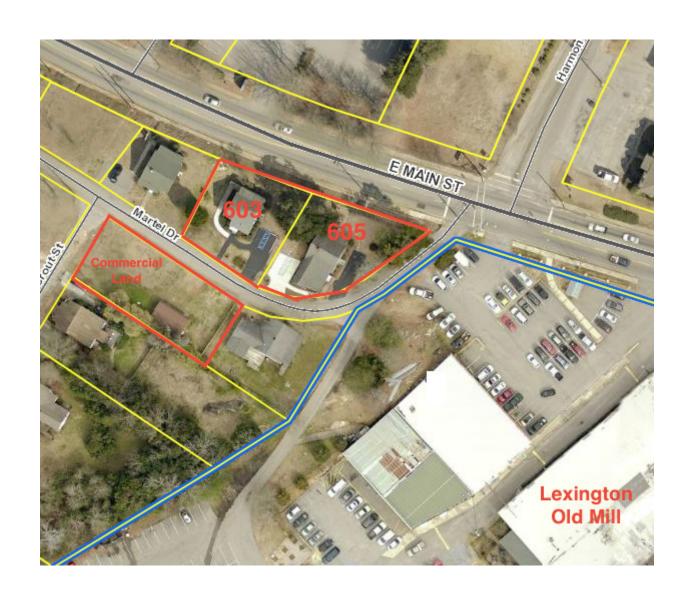

## **Available**

- 605 E Main St.\*: 1,156 SF &
   603 E Main St.: 705 SF
- Located adjacent to Lexington's Old Mill
- Completely renovated in 2014
- Beautiful hardwood floors throughout
- Bathroom & kitchen in each building
- Ample parking on ±1 acre lot
- Commercial Zoning with water & electric
- LEASE RATE: \$14.00 PSF Modified Gross
- SALES PRICE FOR 603, 605 and commercial lot: \$365,000 (see attached aerial)