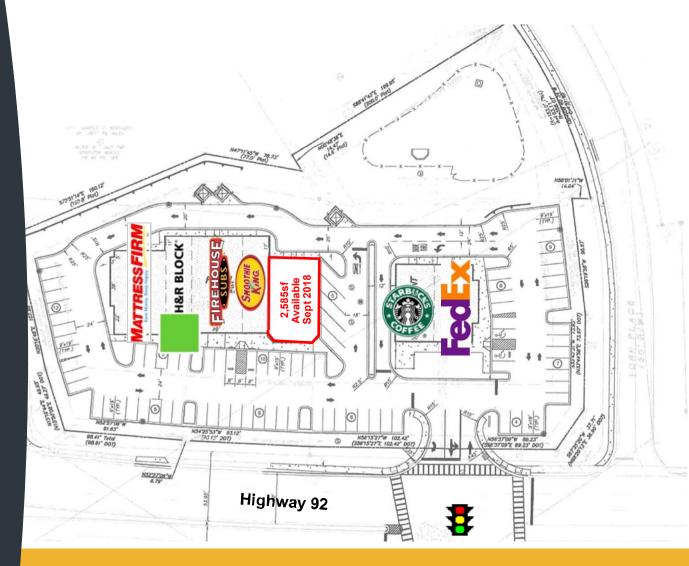

## **Retail Space Available**

- Approximately 2,585sf available space
- Signalized intersection
- 48,200 vehicles per day pass in front of site
- Rent is \$35psf plus \$7.18 pass thru's

| DEMOGRAPHICS:            | <u>1-Mile</u> | 3-Miles   | <u>5-Miles</u> |
|--------------------------|---------------|-----------|----------------|
| 2017 Est. Population     | 6,895         | 52,844    | 153,668        |
| 2017 Average HH Income   | \$193,660     | \$161,461 | \$148,285      |
| 2017 Est. Households     | 2,367         | 19,101    | 56,543         |
| 2017 Est. # of Employees | 1,687         | 11,781    | 44,209         |

## MABRY VILLAGE

A648 WOODSTOCK RD.
ROSWELL, COBB COUNTY, GA

6400 Powers Ferry Road, Suite 100, Atlanta, Georgia 30339 (770)932-9570 Office (770) 955-6598 Fax www.trilogygroup.net