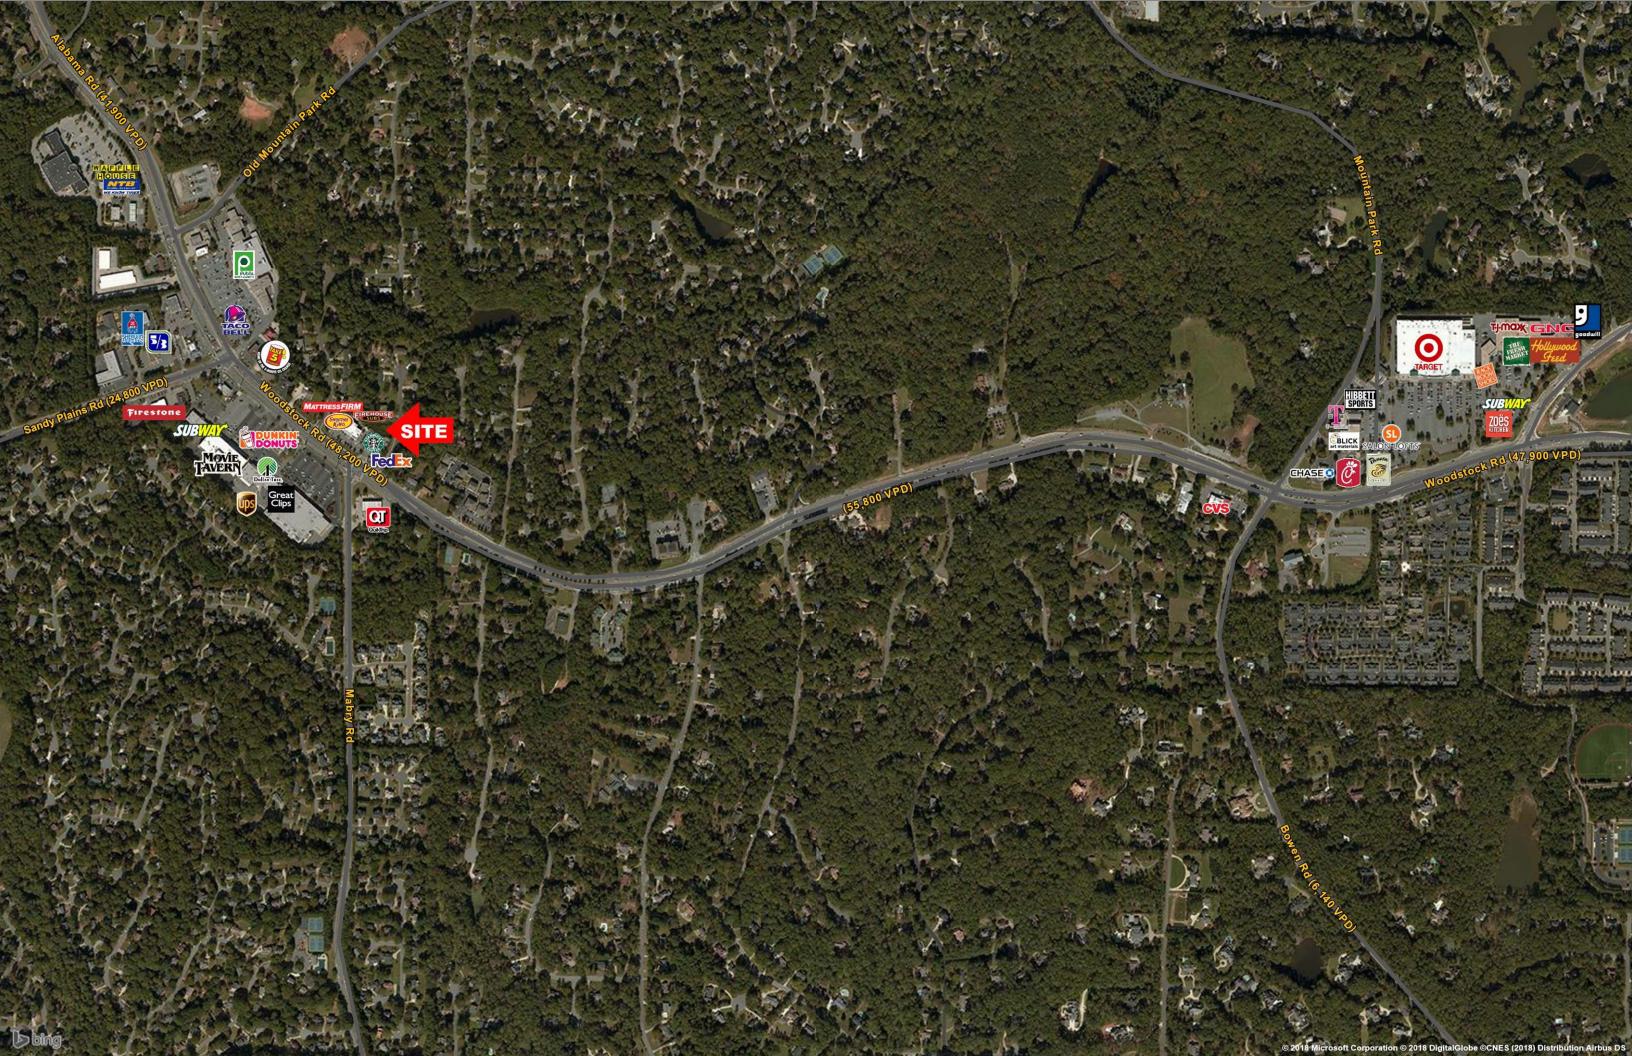

## **Retail Space Available**

- Approximately 2,585sf available space
- Signalized intersection
- 48,200 vehicles per day pass in front of site
- Rent is \$35psf plus \$7.18 pass thru's

| DEMOGRAPHICS:            | <u>1-Mile</u> | 3-Miles   | <u>5-Miles</u> |
|--------------------------|---------------|-----------|----------------|
| 2017 Est. Population     | 6,895         | 52,844    | 153,668        |
| 2017 Average HH Income   | \$193,660     | \$161,461 | \$148,285      |
| 2017 Est. Households     | 2,367         | 19,101    | 56,543         |
| 2017 Est. # of Employees | 1,687         | 11,781    | 44,209         |

## MABRY VILLAGE

A648 WOODSTOCK RD.
ROSWELL, COBB COUNTY, GA

6400 Powers Ferry Road, Suite 100, Atlanta, Georgia 30339 (770)932-9570 Office (770) 955-6598 Fax www.trilogygroup.net