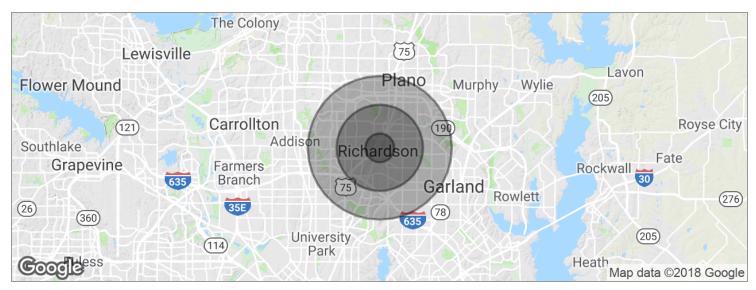

## **Demographics** Map

| POPULATION                              | 1 MILE                 | 3 MILES                  | 5 MILES                |
|-----------------------------------------|------------------------|--------------------------|------------------------|
| Total population                        | 9,714                  | 127,076                  | 335,627                |
| Median age                              | 38.9                   | 34.7                     | 35.4                   |
| Median age (male)                       | 35.9                   | 33.1                     | 34.1                   |
| Median age (Female)                     | 41.5                   | 36.0                     | 36.4                   |
|                                         |                        |                          |                        |
| HOUSEHOLDS & INCOME                     | 1 MILE                 | 3 MILES                  | 5 MILES                |
| HOUSEHOLDS & INCOME<br>Total households | <b>1 MILE</b><br>3,865 | <b>3 MILES</b><br>48,300 | <b>5 MILES</b> 129,631 |
|                                         |                        |                          |                        |
| Total households                        | 3,865                  | 48,300                   | 129,631                |

\* Demographic data derived from 2010 US Census

**SUPREME PLAZA | CHINATOWN** 300 Terrace Drive // Richardson, TX 75081