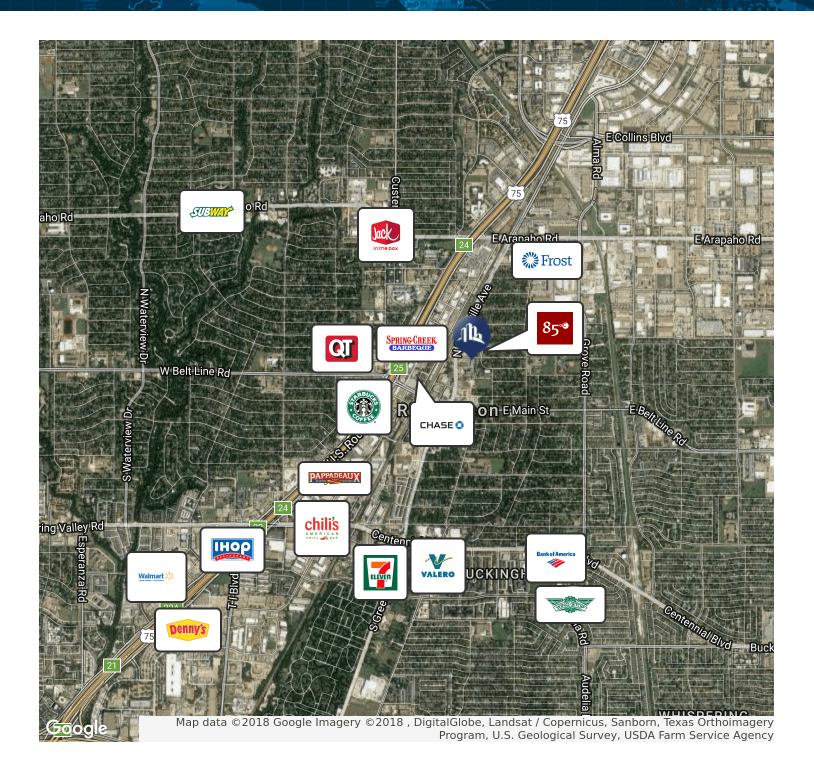

## Retailer Map

**SUPREME PLAZA | CHINATOWN** 300 Terrace Drive // Richardson, TX 75081

SperryCGA - ENGVEST 7005 CHASE OAKS BLVD # 200, PLANO, TX 75025 // ENGVEST.COM We obtained the information above from sources we believe to be reliable. However, we have not verified its accuracy and make no guarantee, warranty or representation about it. It is submitted subject to the possibility of errors, omissions, change of price, rental or other conditions, prior sale, lease or financing, or withdrawal without notice. We include projections, opinions, assumptions or estimates for example only, and they may not represent current or fiture performance of the property. You and your tax and leasl advisors should conduct your own investigation of the property and transaction.