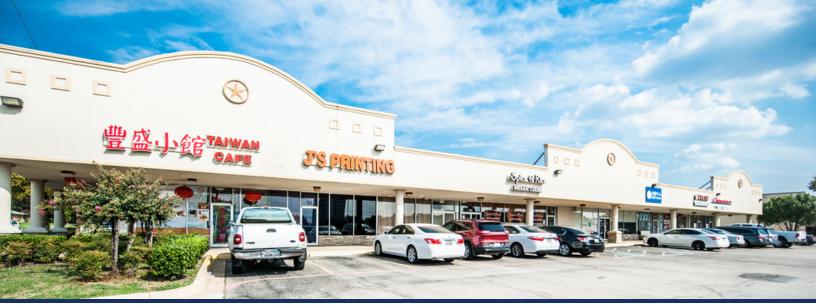

### supreme plaza | сніматоwn 300 Terrace Drive, Richardson, TX 75081

#### **Features:**

- Great Location!!!
- DFW Chinatown
- Next to Maxim's Chinese Restaurant

### **Executive Summary**

| OFFERING SUMMARY |                    | PROPERTY OVERVIEW |                                                                        |               |
|------------------|--------------------|-------------------|------------------------------------------------------------------------|---------------|
| Available SF:    | 1,008 - 1,075 SF   | •                 | cown) is located just minutes from<br>from Maxim's Chinese Restaurant. | North Central |
| Lease Rate:      | Negotiable         | AVAILABLE SPACES  |                                                                        |               |
|                  |                    | SPACE             | LEASE RATE                                                             | SIZE (SF)     |
| Lot Size:        | 0.81 Acres         | Suite 301         | Negotiable                                                             | 1,008 SF      |
|                  |                    | Suite 303         | Negotiable                                                             | 1,075 SF      |
| Year Built:      | 1961               |                   |                                                                        |               |
| Building Size:   | 13,246             |                   |                                                                        |               |
| Zoning:          | Retail/ Commercial |                   |                                                                        |               |