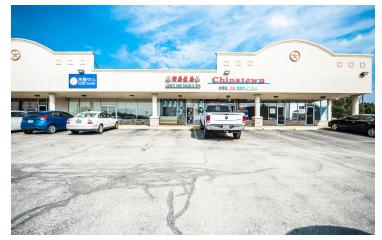

### supreme plaza | сніматоwn 300 Terrace Drive, Richardson, TX 75081

#### **Features:**

- Great Location!!!
- DFW Chinatown
- Next to Maxim's Chinese Restaurant

### **Executive Summary**

| OFFERING SUMMARY |                    | PROPERTY OVERVIEW |                                                                        |               |
|------------------|--------------------|-------------------|------------------------------------------------------------------------|---------------|
| Available SF:    | 1,008 - 1,075 SF   | •                 | cown) is located just minutes from<br>from Maxim's Chinese Restaurant. | North Central |
| Lease Rate:      | Negotiable         | AVAILABLE SPACES  |                                                                        |               |
|                  |                    | SPACE             | LEASE RATE                                                             | SIZE (SF)     |
| Lot Size:        | 0.81 Acres         | Suite 301         | Negotiable                                                             | 1,008 SF      |
|                  |                    | Suite 303         | Negotiable                                                             | 1,075 SF      |
| Year Built:      | 1961               |                   |                                                                        |               |
| Building Size:   | 13,246             |                   |                                                                        |               |
| Zoning:          | Retail/ Commercial |                   |                                                                        |               |