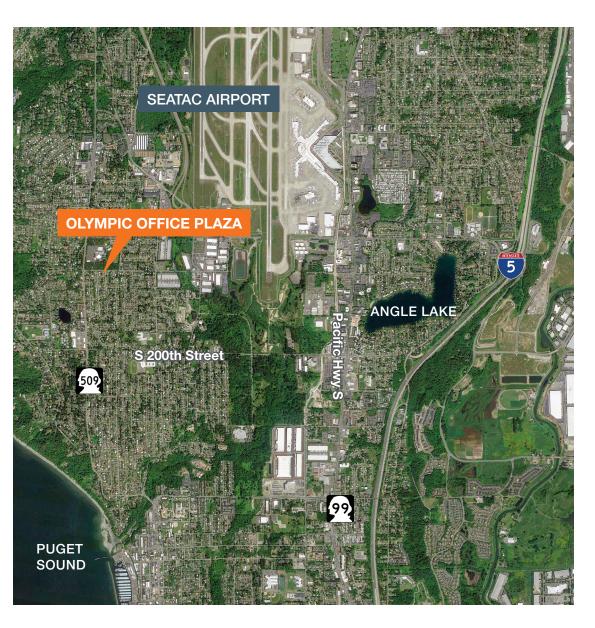

### **Features**

| AVAILABLE | Suite 203 & Suite 301A                                                                        |
|-----------|-----------------------------------------------------------------------------------------------|
| RATE      | \$16.00 / RSF, NNN                                                                            |
| LOCATION  | Easy access to SR-509, Hwy-99, I-5 and SeaTac Airport                                         |
| AMENITIES | Updated lobby and entrance, Several hotels, restaurants, and retail facilities within minutes |