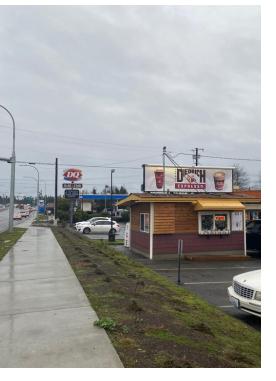

## Former Jiffy Lube - Everett

12807 4th Ave W, Everett, WA

#### **Property Highlights**

- +/- 1,490 SF Building
  Two (2) service bays with opposing grade level doors
  +/- 500 SF of reception/sales area with restroom
- +/-14,800 SF lot area
- Coffee stand is also available
- Zoned Urban Center (UC) Snohomish County
- High Traffic Volume 32,864 (2018)
- Highly Visible Pylon Signage Available
- Lease rate: \$6,210.00 per month, NNN (please call for rental rate on coffee stand)