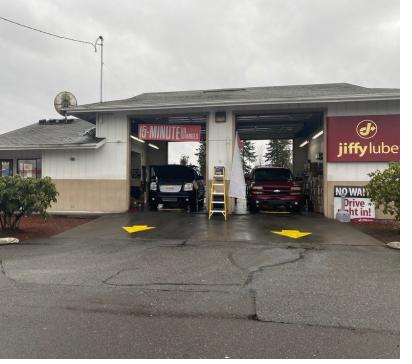

## Former Jiffy Lube - Everett

12807 4th Ave W, Everett, WA

#### **Property Highlights**

- +/- 1,490 SF Building
  Two (2) service bays with opposing grade level doors
  +/- 500 SF of reception/sales area with restroom
- +/-14,800 SF lot area
- Coffee stand is also available
- Zoned Urban Center (UC) Snohomish County
- High Traffic Volume 32,864 (2018)
- Highly Visible Pylon Signage Available
- Lease rate: \$6,210.00 per month, NNN (please call for rental rate on coffee stand)