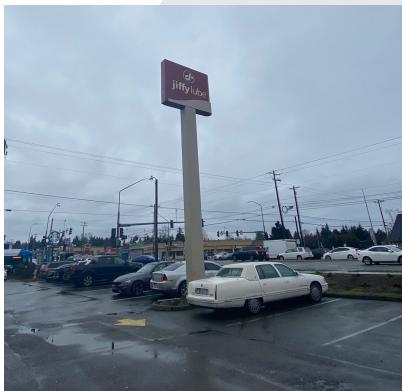

#### **Property Highlights**

- +/- 1,490 SF Building
  Two (2) service bays with opposing grade level doors
  +/- 500 SF of reception/sales area with restroom
- +/-14,800 SF lot area
- Coffee stand is also available
- Zoned Urban Center (UC) Snohomish County
- High Traffic Volume 32,864 (2018)
- Highly Visible Pylon Signage Available
- Lease rate: \$6,210.00 per month, NNN (please call for rental rate on coffee stand)