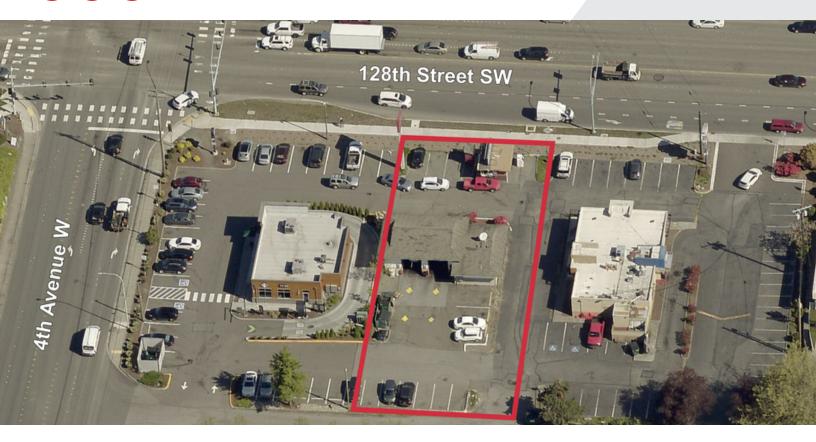

## Former Jiffy Lube - Everett

12807 4th Ave W, Everett, WA

#### **Property Highlights**

- +/- 1,490 SF Building
  Two (2) service bays with opposing grade level doors
  +/- 500 SF of reception/sales area with restroom
- +/-14,800 SF lot area
- Coffee stand is also available
- Zoned Urban Center (UC) Snohomish County
- High Traffic Volume 32,864 (2018)
- Highly Visible Pylon Signage Available
- Lease rate: \$6,210.00 per month, NNN (please call for rental rate on coffee stand)