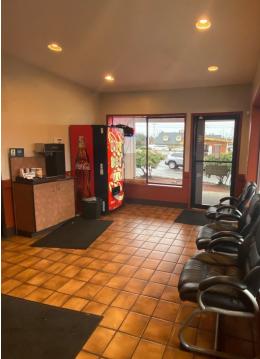

#### **Property Highlights**

- +/- 1,490 SF Building
  Two (2) service bays with opposing grade level doors
  +/- 500 SF of reception/sales area with restroom
- +/-14,800 SF lot area
- Coffee stand is also available
- Zoned Urban Center (UC) Snohomish County
- High Traffic Volume 32,864 (2018)
- Highly Visible Pylon Signage Available
- Lease rate: \$6,210.00 per month, NNN (please call for rental rate on coffee stand)