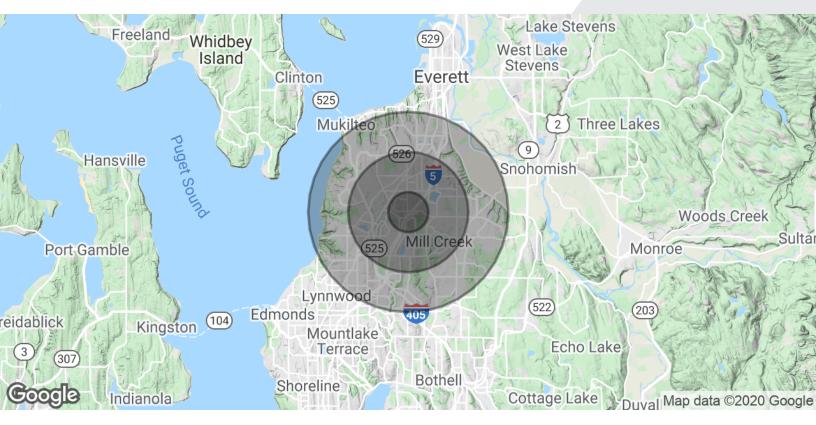

### **FOR LEASE**

| POPULATION           | 1 MILE | 3 MILES | 5 MILES |
|----------------------|--------|---------|---------|
| Total Population     | 18,902 | 133,263 | 308,942 |
| Average age          | 32.3   | 33.0    | 34.4    |
| Average age (Male)   | 30.2   | 32.1    | 33.3    |
| Average age (Female) | 33.7   | 34.0    | 35.5    |

| HOUSEHOLDS & INCOME | 1 MILE    | 3 MILES   | 5 MILES   |
|---------------------|-----------|-----------|-----------|
| Total households    | 7,973     | 53,878    | 120,066   |
| # of persons per HH | 2.4       | 2.5       | 2.6       |
| Average HH income   | \$60,490  | \$65,411  | \$74,635  |
| Average house value | \$295,586 | \$346,879 | \$364,335 |