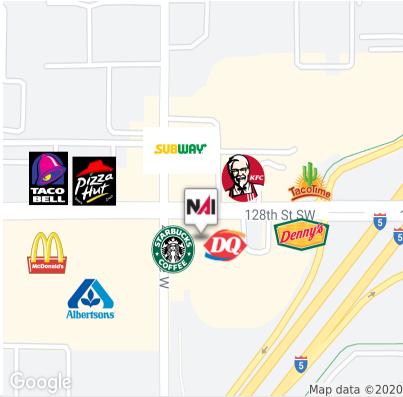

## Former Jiffy Lube - Everett

12807 4th Ave W, Everett, WA

#### **Property Highlights**

- +/- 1,490 SF Building
  Two (2) service bays with opposing grade level doors
  +/- 500 SF of reception/sales area with restroom
- +/-14,800 SF lot area
- Coffee stand is also available
- Zoned Urban Center (UC) Snohomish County
- High Traffic Volume 32,864 (2018)
- Highly Visible Pylon Signage Available
- Lease rate: \$6,210.00 per month, NNN (please call for rental rate on coffee stand)