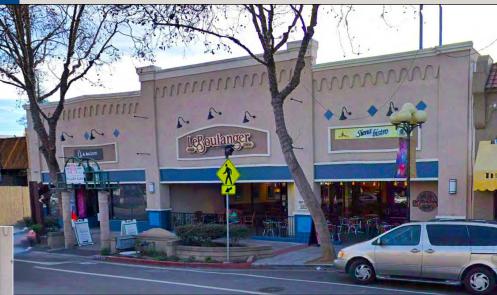

# 1351 LINCOLN AVE. SAN JOSE, CALIFORNIA 95125

Downtown Willow Glen

LeRoulanger

# LARGE RETAIL/RESTAURANT SPACE IN DOWNTOWN WILLOW GLEN

- Two Spaces Available
- 4,685± Square Feet Retail Space on Lincoln Ave.
- 1,700± SF Retail/Office Off Courtyard Entrance from Parking Lot
- Outdoor Dining Area at Storefront
- Potential Mezzanine Space Available
- Grease Trap In Place
- Free City Parking at the Rear of Building
- Exceptional Area Demographics
- Surrounding Businesses Include: Siena Bistro, OZ Salon, Vin Santo, La Villa Delicatessen, CVS Pharmacy and Starbucks Coffee
- Daily Traffic Count: Lincoln Ave.: ± 24,000
- \$3.75 PSF, plus NNN (\$.92)