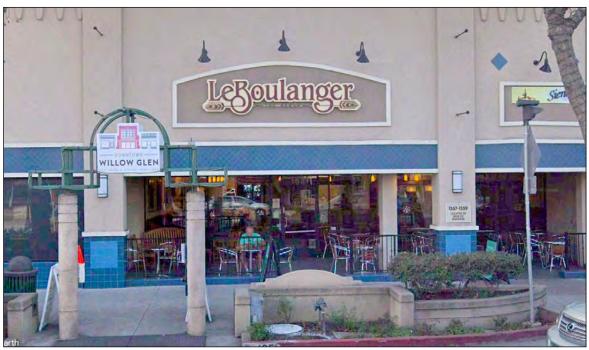

# LARGE RETAIL/RESTAURANT SPACE IN DOWNTOWN WILLOW GLEN

- Two Spaces Available
- 4,685± Square Feet Retail Space on Lincoln Ave.
- 1,700± SF Retail/Office Off Courtyard Entrance from Parking Lot
- Outdoor Dining Area at Storefront
- Potential Mezzanine Space Available
- Grease Trap In Place
- Free City Parking at the Rear of Building
- Exceptional Area Demographics
- Surrounding Businesses Include: Siena Bistro, OZ Salon, Vin Santo, La Villa Delicatessen, CVS Pharmacy and Starbucks Coffee
- Daily Traffic Count: Lincoln Ave.: ± 24,000
- \$3.75 PSF, plus NNN (\$.92)

## 1351 LINCOLN AVE., SAN JOSE, CALIFORNIA

4,685± SF Retail/Restaurant Space, with Outdoor Dining Area

1,700± SF Retail Space Accessed from Courtyard and Parking Lot

MEACHAM/OPPENHEIMER, INC. CORFAC INTERNATIONAL 8 No. San Pedro St., Suite 300 San Jose, California 95110 Tel: 408 378 5900