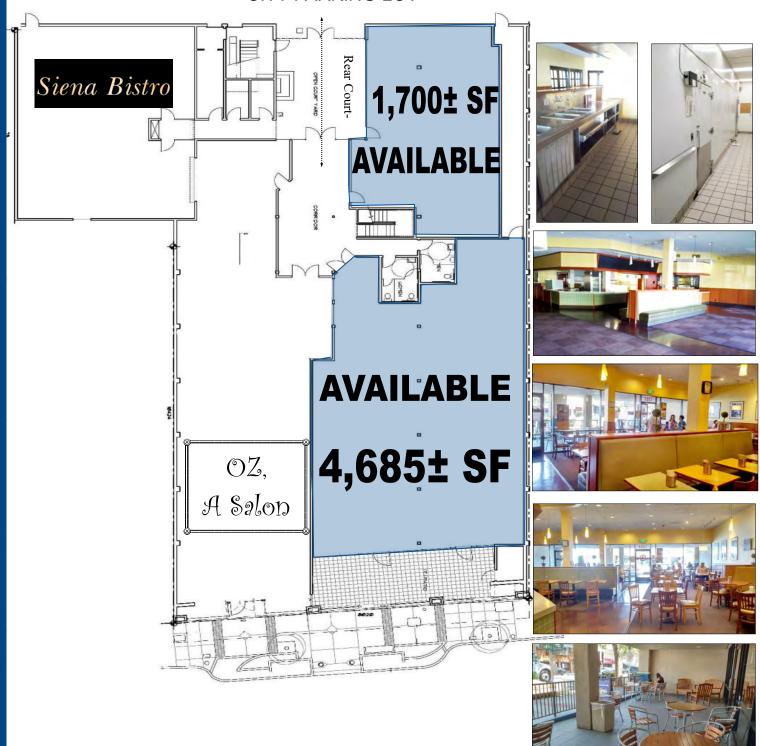

# LARGE RETAIL/RESTAURANT SPACE IN DOWNTOWN WILLOW GLEN

- Two Spaces Available
- 4,685± Square Feet Retail Space on Lincoln Ave.
- 1,700± SF Retail/Office Off Courtyard Entrance from Parking Lot
- Outdoor Dining Area at Storefront
- Potential Mezzanine Space Available
- Grease Trap In Place
- Free City Parking at the Rear of Building
- Exceptional Area Demographics
- Surrounding Businesses Include: Siena Bistro, OZ Salon, Vin Santo, La Villa Delicatessen, CVS Pharmacy and Starbucks Coffee
- Daily Traffic Count: Lincoln Ave.: ± 24,000
- \$3.75 PSF, plus NNN (\$.92)

## 1351 LINCOLN AVE., SAN JOSE, CALIFORNIA

4,685± SF Retail/Restaurant Space, with Outdoor Dining Area

1,700± SF Retail Space Accessed from Courtyard and Parking Lot

MEACHAM/OPPENHEIMER, INC. CORFAC INTERNATIONAL 8 No. San Pedro St., Suite 300 San Jose, California 95110 Tel: 408 378 5900