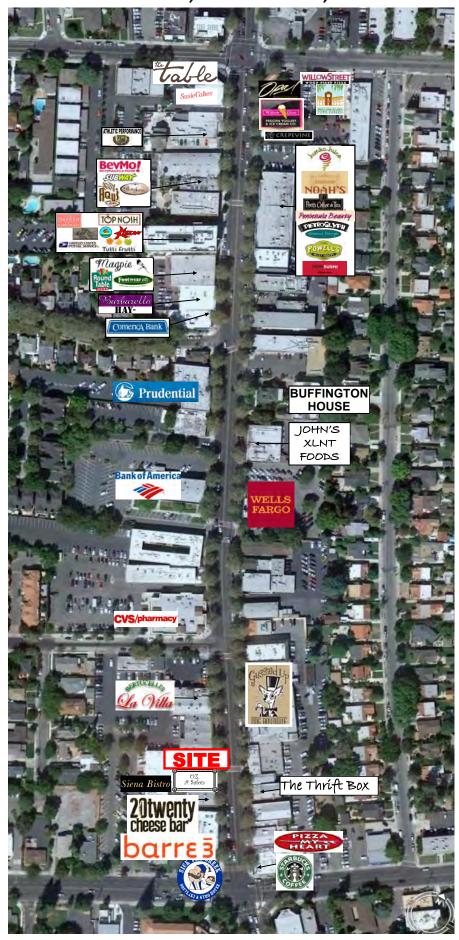

# LARGE RETAIL/RESTAURANT SPACE IN DOWNTOWN WILLOW GLEN

- Two Spaces Available
- 4,685± Square Feet Retail Space on Lincoln Ave.
- 1,700± SF Retail/Office Off Courtyard Entrance from Parking Lot
- Outdoor Dining Area at Storefront
- Potential Mezzanine Space Available
- Grease Trap In Place
- Free City Parking at the Rear of Building
- Exceptional Area Demographics
- Surrounding Businesses Include: Siena Bistro, OZ Salon, Vin Santo, La Villa Delicatessen, CVS Pharmacy and Starbucks Coffee
- Daily Traffic Count: Lincoln Ave.: ± 24,000
- \$3.75 PSF, plus NNN (\$.92)

## 1351 LINCOLN AVE., SAN JOSE, CALIFORNIA