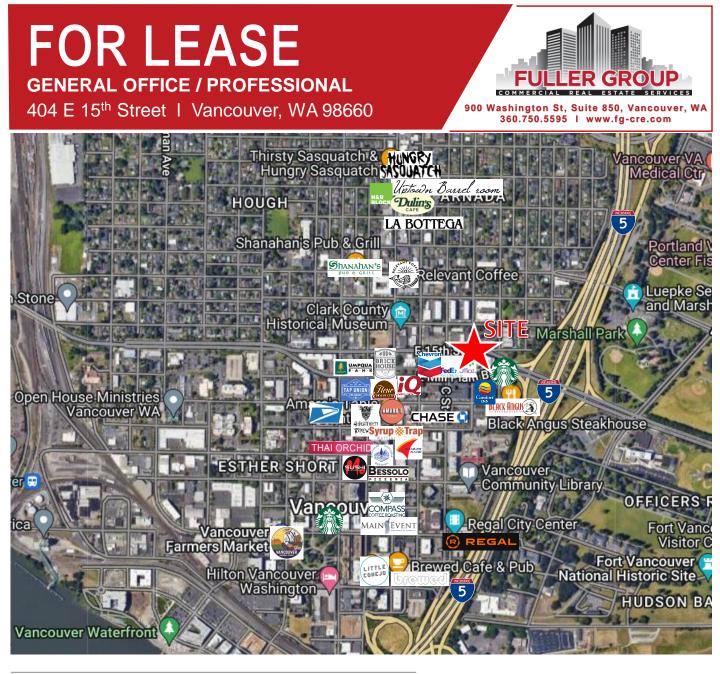

## FOR LEASE GENERAL OFFICE / PROFESSIONAL 404 E 15<sup>th</sup> Street | Vancouver, WA 98660

900 Washington St, Suite 850, Vancouver, WA 360.750.5595 I www.fg-cre.com

## PROPERTY HIGHLIGHTS

- Located in downtown Vancouver with easy access to I-5, Highway 14, and Portland
- Availabilities:
  - Suite 5 858 SF
  - Suite 13 678 SF
  - Suite 14 2,100 SF
- Use: General office, professional services
- Parking: 4/1,000 SF
- Rental Rate: \$18.00/SF (excludes janitorial)

<u>Average Daily Traffic</u> E 15<sup>th</sup> St @ D St E – 13,045 E 15<sup>th</sup> St @ Broadway St E – 13,961 E Mill Plain Blvd @ D St E – 15,462

This statement with the information it contains is given with the understanding that all the negotiations relating to the purchase, rental or leasing of the property described above shall be conducted through this office. The above information, while not guaranteed, has been secured from sources we believe to be reliable.