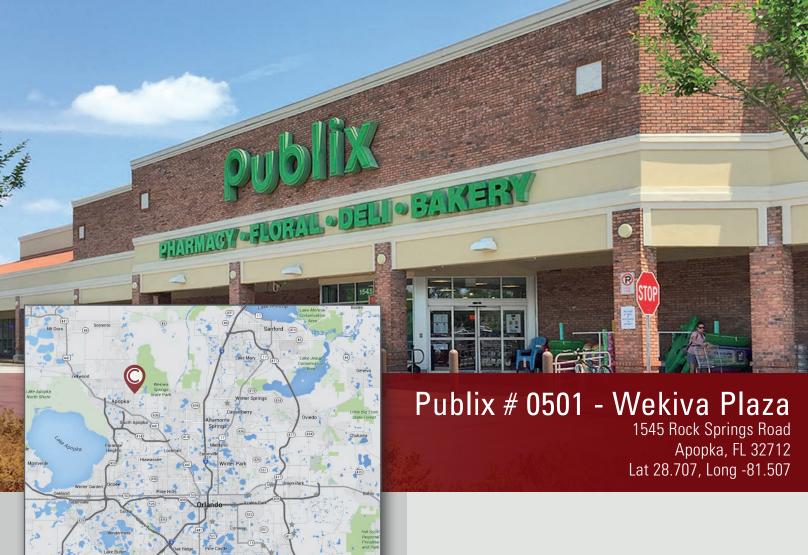

## Publix # 0501 - Wekiva Plaza

1545 Rock Springs Road Apopka, FL 32712 Lat 28.707, Long -81.507