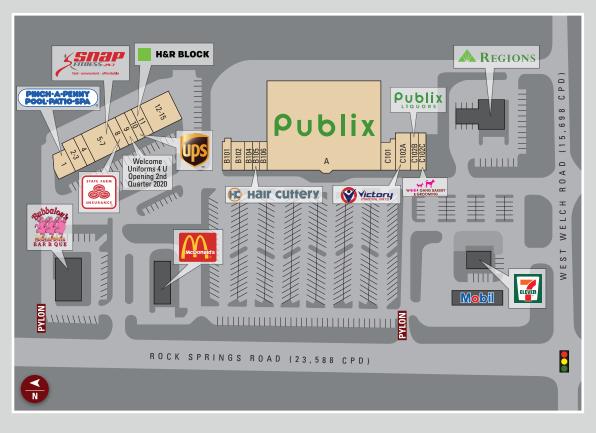

## SITE PLAN

| STE   | TENANT                 | SIZE   |
|-------|------------------------|--------|
| A     | Publix                 | 47,955 |
| 1     | Pinch A Penny          | 1,285  |
| 2-3   | Animal Clinic          | 2,020  |
| 4     | VIP Nails & Spa        | 1,260  |
| 5-7   | Snap Fitness           | 4,200  |
| 8     | State Farm Insurance   | 1,400  |
| 9     | Uniforms 4 U           | 1,400  |
| 10    | UPS Store              | 1,400  |
| 11    | H&R Block              | 1,400  |
| 12-15 | Frogger's Grill        | 4,925  |
| B101  | Best Cleaners          | 1,200  |
| B102- | Richard Petrilli DMD   | 1,800  |
| 103   |                        |        |
| B104  | Ruby Nails & Tan       | 900    |
| B105  | Hair Cuttery           | 900    |
| B106  | Chung Xiang Restaurant | 900    |
| C101  | Anthony's Pizza        | 1,800  |
| C102A | Victory Martial Arts   | 2,800  |
| C102B | Publix Liquors         | 1,400  |
| C102C | Woof Gang Bakery       | 1,400  |
| TOTAL |                        | 80,345 |
|       | AVAILABLE NOT          | OWNED  |