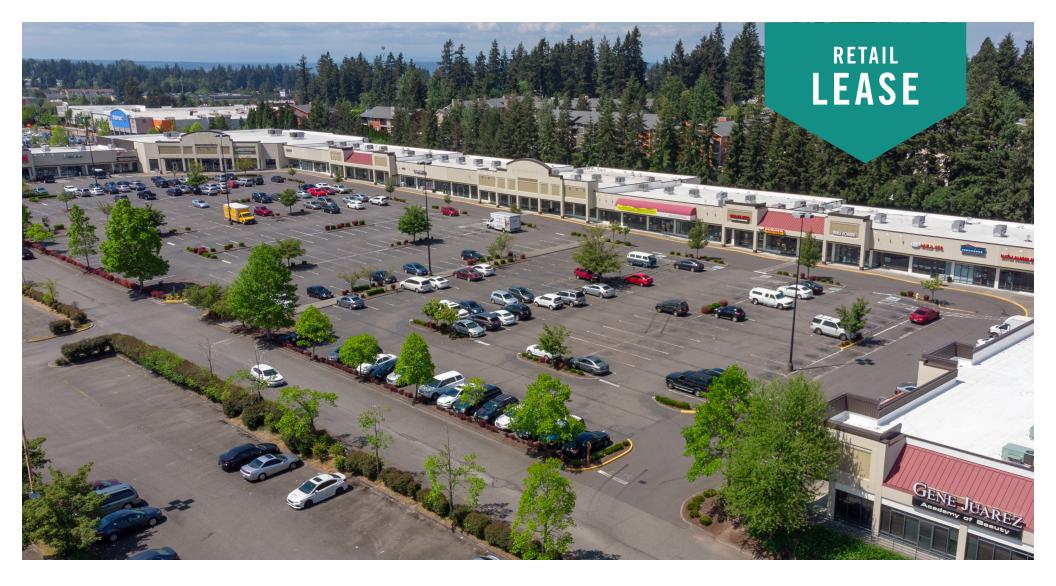

### HILLSIDE PLAZA SHOPPING CENTER

2000 - 2222 S 314th Street | Federal Way, WA

# FLEXIBLE RETAIL SPACE CONFIGURATIONS

500 SF - 10,205 SF Available

#### **FEATURES:**

- Blocks Away from The Commons, I-5, Hwy 99, Transit Center,
  & Future Link Light Rail Station
- Directly Adjacent to Performing Arts & Events Center
- Great Tenant Mix: Gene Juarez, CSL Plasma, Nail & Beauty Salon, and Elev8 Hot Yoga
- Densely Populated Surrounding Neighborhoods