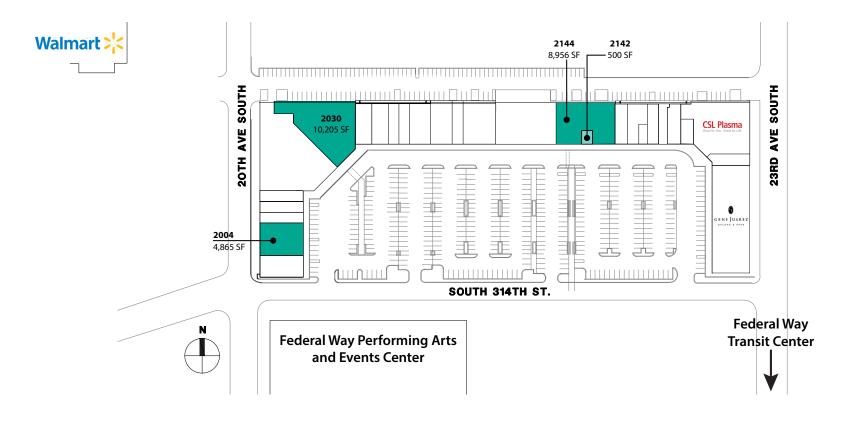

# FLOOR PLAN

| Suite | Square Feet | Rate               | Notes                                                                                                                                                                             |
|-------|-------------|--------------------|-----------------------------------------------------------------------------------------------------------------------------------------------------------------------------------|
| 2004  | 4,865 SF    | \$19.50/SF, NNN    | Retail space with great visibility. Available with 45 days' notice.                                                                                                               |
| 2030  | 10,205 SF   | \$19.50/SF, NNN    | Existing school space. Includes 4 classrooms, expanded restrooms, offices, reception, break room, 1 grade-level loading door, and 1 dock-high loading door. <b>Available now.</b> |
| 2142  | 500 SF      | \$1,500/Month, NNN | Small retail space. <b>Available now.</b>                                                                                                                                         |
| 2144  | 8,956 SF    | \$19.50/SF, NNN    | Large retail space with open floor plan. Available with 45 days' notice.                                                                                                          |

## **LOCATION MAP**