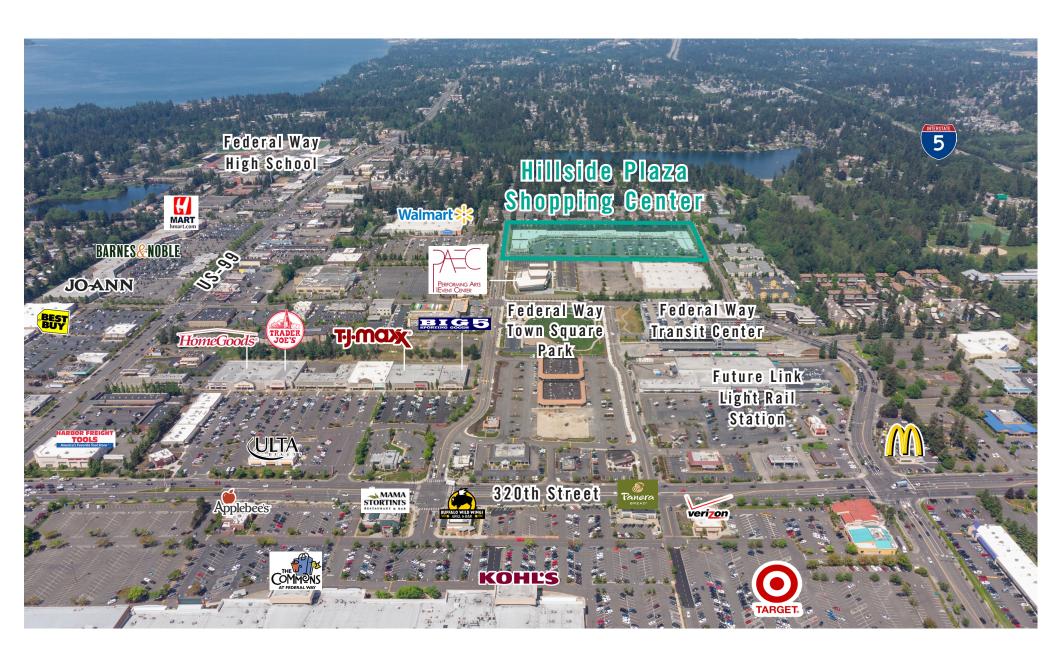

|
| 2030  | 10,205 SF   | \$19.50/SF, NNN    | Existing school space. Includes 4 classrooms, expanded restrooms, offices, reception, break room, 1 grade-level loading door, and 1 dock-high loading door. <b>Available now.</b> |
| 2142  | 500 SF      | \$1,500/Month, NNN | Small retail space. <b>Available now.</b>                                                                                                                                         |
| 2144  | 8,956 SF    | \$19.50/SF, NNN    | Large retail space with open floor plan. Available with 45 days' notice.                                                                                                          |





## **LOCATION MAP**