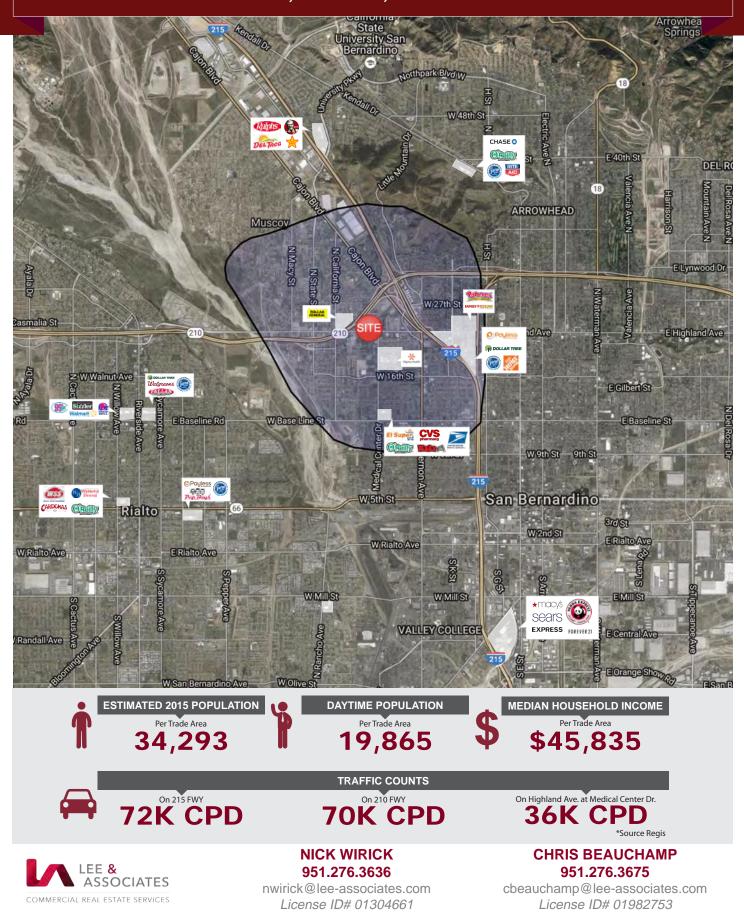

\*TRADE AREA ANALYSIS

951.276.3636 nwirick@lee-associates.com License ID# 01304661

**NICK WIRICK** 

951.276.3675 cbeauchamp@lee-associates.com License ID# 01982753

**CHRIS BEAUCHAMP** 

No warranty or representation has been made to the accuracy of the foregoing information. Terms of sale or lease and availability are subject to change or withdrawal without notice. Lee & Associates Commercial Real Estate Services, Inc. - Riverside. 3240 Mission Inn Avenue, Riverside, CA 92507 | Corporate ID# 01048055