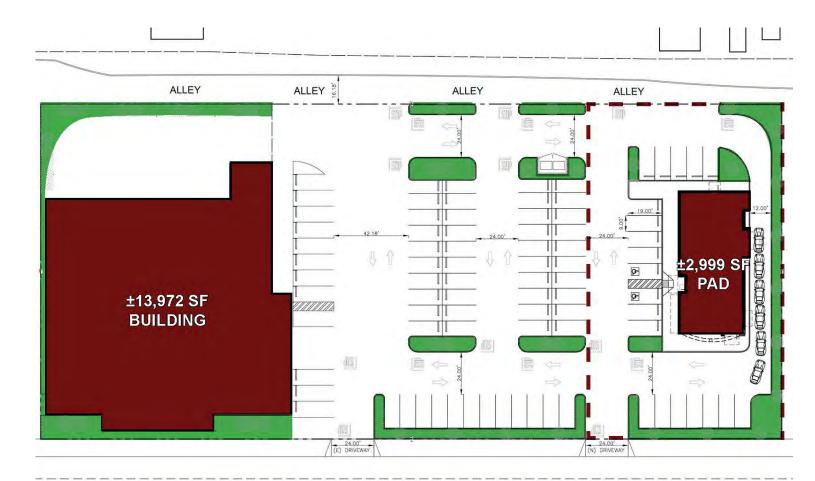

**1680 W. HIGHLAND AVE.** FOR SALE OR LEASE

SAN BERNARDINO, CA - ±13,972 SF BUILDING AND PAD

| W. HIGHLAND AVE. | W. HIGHLAND AVE. | W. HIGHLAND AVE. |
|------------------|------------------|------------------|
|                  |                  |                  |

| AVAILABILITIES |              |
|----------------|--------------|
| BUILDING       | ±13,972 SF   |
| PAD            | ±2,999 SF    |
|                | Rev. 9/13/16 |