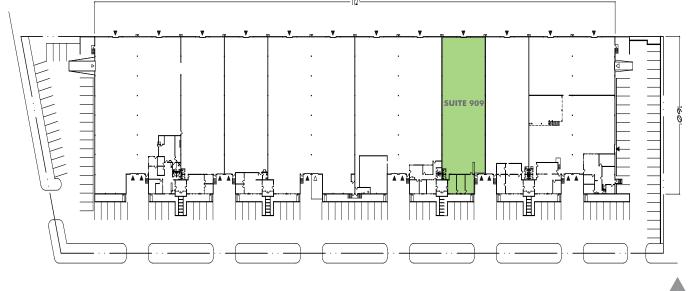

## SITE PLAN

- + Suite 909
  - 9,700 SF Shell
  - 701 SF Office

Dock Level Door

© 2019 CBRE, Inc. All rights reserved. This information has been obtained from sources believed reliable, but has not been verified for accuracy or completeness. You should conduct a careful, independent investigation of the property and verify all information. Any reliance on this information is solely at your own risk. CBRE and the CBRE logo are service marks of CBRE, Inc. All other marks displayed on this document are the property of their respective owners. Photos herein are the property of their respective owners. Use of these images without the express written consent of the owner is prohibited.TB 5-10-19

# **PROPERTY FEATURES**

- + Suite 909
  - 9,700 SF Shell
  - 701 SF Office
- + One dock high door
- + 24' clear height
- + Available July 1, 2019
- + Call broker for rates