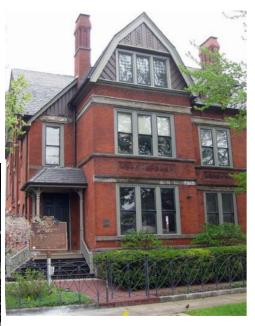

- 1,700 SF of office space available
- Centrally located in Midtown Corridor with easy highway access
- Established neighborhood
- Close to Downtown Cleveland
- Free parking
- Elevator access and in-suite restroom
- Secure building with alarm and controlled entryway
- The first floor meeting rooms of the Sarah Benedict House are available for use by the Third Floor tenant by reservation
- The garden, open seasonally, can also be reserved for events and is a wonderful spot for a restful lunch break
- A kitchen is provided for catering

# PHOTOS & MAP