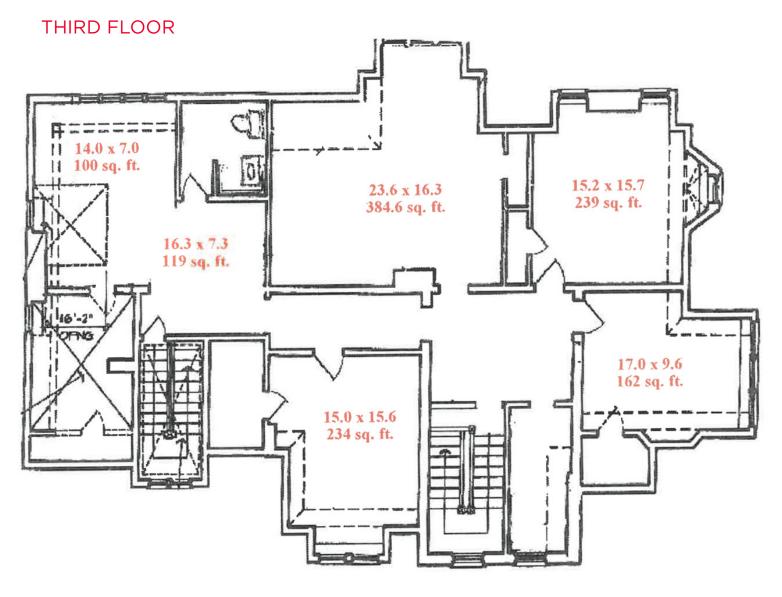

- 1,700 SF of office space available
- Centrally located in Midtown Corridor with easy highway access
- Established neighborhood
- Close to Downtown Cleveland
- Free parking
- Elevator access and in-suite restroom
- Secure building with alarm and controlled entryway
- The first floor meeting rooms of the Sarah Benedict House are available for use by the Third Floor tenant by reservation
- The garden, open seasonally, can also be reserved for events and is a wonderful spot for a restful lunch break
- A kitchen is provided for catering