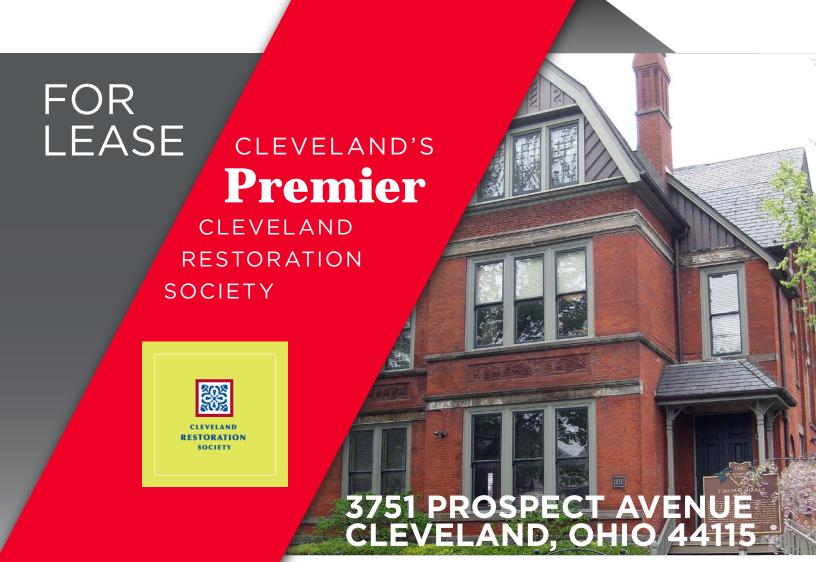

- 1,700 SF of office space available
- Centrally located in Midtown Corridor with easy highway access
- Established neighborhood
- Close to Downtown Cleveland
- Free parking
- Elevator access and in-suite restroom
- Secure building with alarm and controlled entryway
- The first floor meeting rooms of the Sarah Benedict House are available for use by the Third Floor tenant by reservation
- The garden, open seasonally, can also be reserved for events and is a wonderful spot for a restful lunch break
- A kitchen is provided for catering