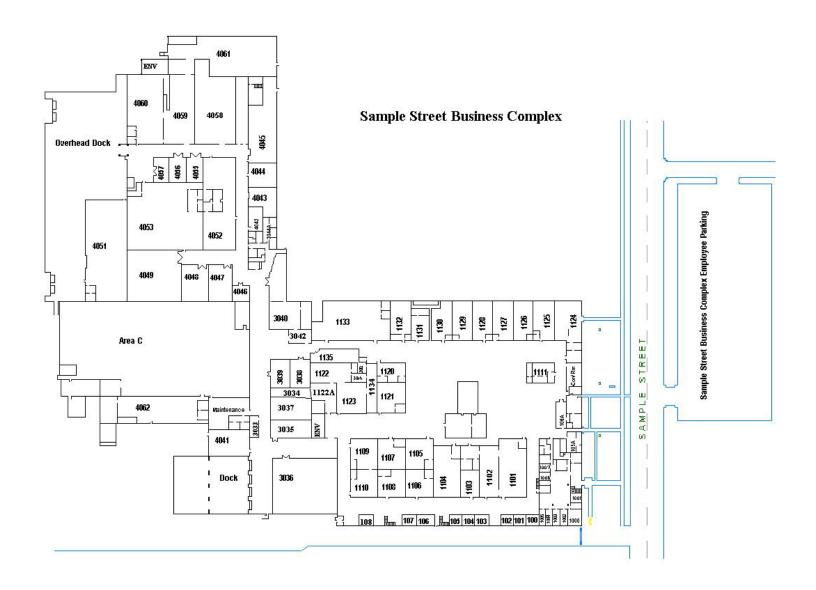

## OFFICE SPACE AVAILABLE

Sample Street Business
Complex is a full-service, not
for profit business incubator.
Offers affordable and flexible
professional space, shared
office space, and shared fork
lift equipment. Management
assistance including on-site
management and maintenance is
available.

#### **FEATURES:**

- Size range for single offices is 112 SF- 250 SF
- Size range for multiple offices is 312 SF- 1,600 SF
- Rates start at \$150/month
  - 320 SF is \$260/month
  - 1,108 SF is \$812/month