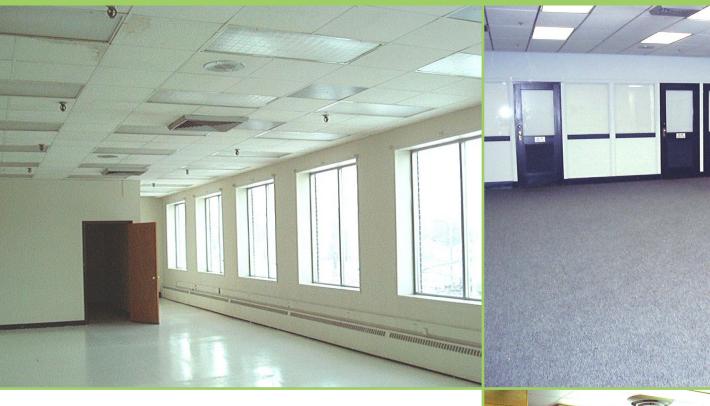

### **FEATURES:**

- Utilities included
- 16' to 28' ceiling heights
- 24/7 access, fenced with security camera
- Shared conference room
- Broad Band connectivity
- First and second floor space available
- FOR LEASE: \$6.00 \$8.00 PSF GROSS + \$2.95 PSF CAM

#### **FEATURES:**

- Size range for single offices is 112 SF- 250 SF
- Size range for multiple offices is 312 SF- 1,600 SF
- Rates start at \$150/month
  - 320 SF is \$260/month
  - 1,108 SF is \$812/month