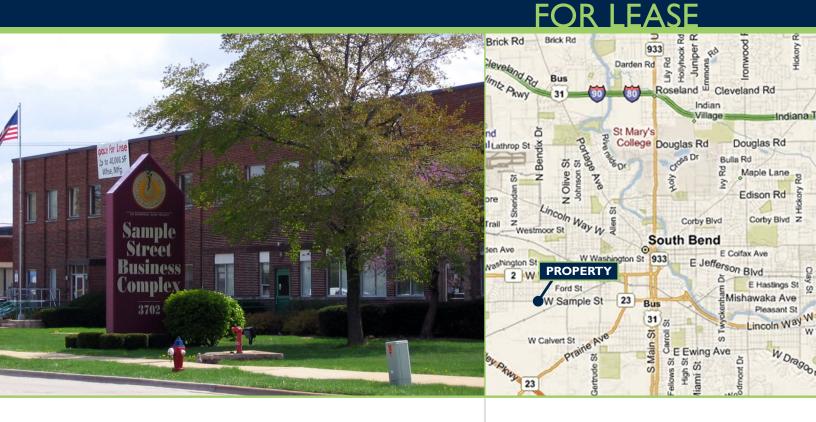

# OFFICE SPACE

3702 W. SAMPLE ST., SOUTH BEND, IN

## OFFICE SPACE AVAILABLE

Sample Street Business
Complex is a full-service, not
for profit business incubator.
Offers affordable and flexible
professional space, shared
office space, and shared fork
lift equipment. Management
assistance including on-site
management and maintenance is
available.

### **FOR LEASE**