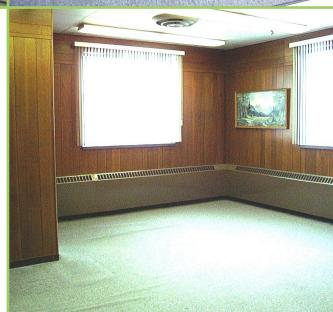

### **FEATURES:**

- Utilities included
- 16' to 28' ceiling heights
- 24/7 access, fenced with security camera
- Shared conference room
- Broad Band connectivity
- First and second floor space available
- FOR LEASE: \$6.00 \$8.00 PSF GROSS + \$2.95 PSF CAM

#### **FEATURES:**

- Size range for single offices is 112 SF- 250 SF
- Size range for multiple offices is 312 SF- 1,600 SF
- Rates start at \$150/month
  - 320 SF is \$260/month
  - 1,108 SF is \$812/month