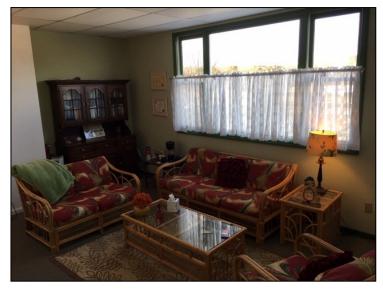

### PROPERTY SUMMARY: 3 MAIN STREET, UNIT 17, EASTHAM

The Property 3 Main Street in Eastham is a commercial condominium building with multi-

ple units built in 1986. Unit 17 is a first floor, rear facing unit comprised of  $466 \pm \mathrm{sq}$ . Interior layout includes a long corridor that spans the length of the unit, capped with exterior egress' on both ends and a bathroom with storage space. There is a bright, airy office space currently being used as a therapists office. Large windows on 2 sides of the unit allow for lots of natu-