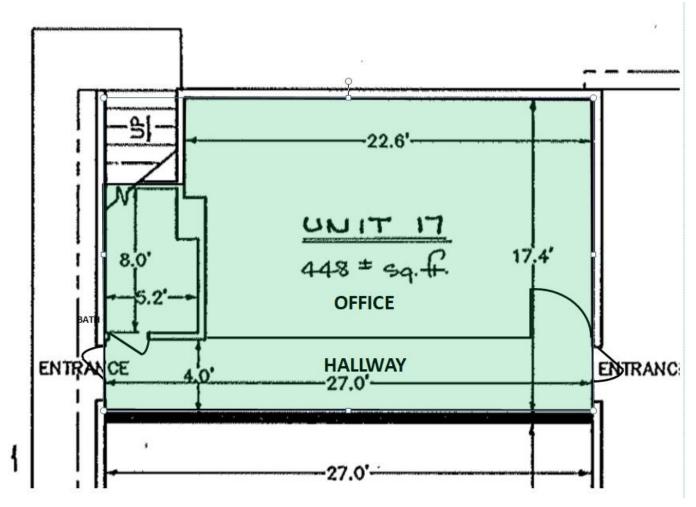

### PROPERTY SUMMARY: 3 MAIN STREET, UNIT 17, EASTHAM

The Property 3 Main Street in Eastham is a commercial condominium building with multi-

ple units built in 1986. Unit 17 is a first floor, rear facing unit comprised of  $466 \pm \mathrm{sq}$ . Interior layout includes a long corridor that spans the length of the unit, capped with exterior egress' on both ends and a bathroom with storage space. There is a bright, airy office space currently being used as a therapists office. Large windows on 2 sides of the unit allow for lots of natu-

UNIT LAYOUT: 3 MAIN STREET, UNIT 17, EASTHAM

AERIAL MAP: 3 MAIN STREET, EASTHAM