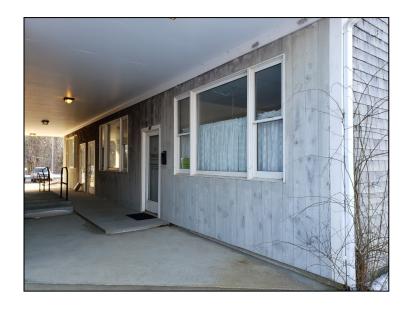

### PROPERTY SUMMARY: 3 MAIN STREET, UNIT 17, EASTHAM

The Property 3 Main Street in Eastham is a commercial condominium building with multi-

ple units built in 1986. Unit 17 is a first floor, rear facing unit comprised of  $466 \pm \mathrm{sq}$ . Interior layout includes a long corridor that spans the length of the unit, capped with exterior egress' on both ends and a bathroom with storage space. There is a bright, airy office space currently being used as a therapists office. Large windows on 2 sides of the unit allow for lots of natu-