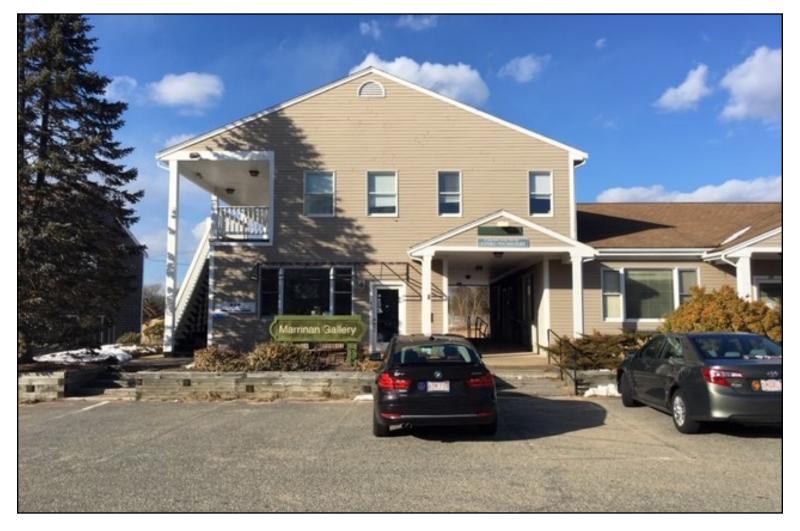

### PROPERTY SUMMARY: 3 MAIN STREET, UNIT 17, EASTHAM

The Property 3 Main Street in Eastham is a commercial condominium building with multi-

ple units built in 1986. Unit 17 is a first floor, rear facing unit comprised of  $466 \pm \mathrm{sq}$ . Interior layout includes a long corridor that spans the length of the unit, capped with exterior egress' on both ends and a bathroom with storage space. There is a bright, airy office space currently being used as a therapists office. Large windows on 2 sides of the unit allow for lots of natu-

ral light. Signage available along Route 6A.

**Title** Barnstable Registry of Deeds: Book 20323, Page 84

**Zoning:** Property is zoned Retail "D" by the Town of Eastham

Taxes (2019): Taxes: \$254,10