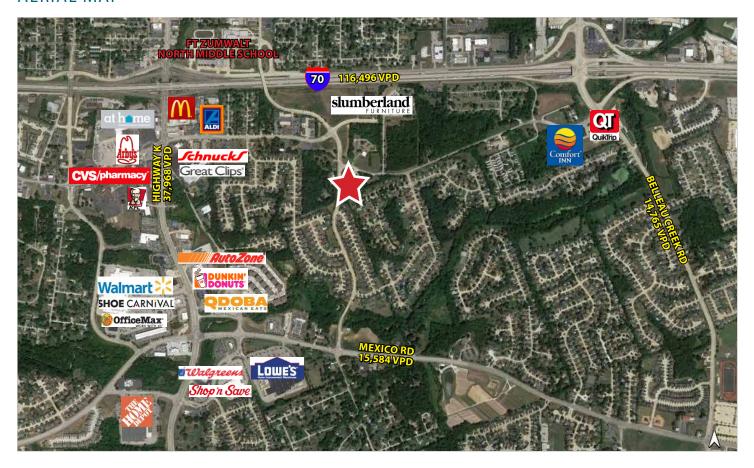

ail use
- Easy access to I-70, Highway K, Mexico Rd & TR Hughes Blvd
- New interchange at Sonderen St and I-70 & new outer road to start construction in 2018
- Nearby retailers include: Slumberland Furniture, Schnucks, Aldi and At Home

SALE PRICE: \$5.00/SF

#### Contact

PATRICIA MCKELVEY 636.448.1294 pmckelvey@mckelveyproperties.com



# **DEMOGRAPHICS**

|                  | 1 MILE    | 3 MILE    | 5 MILE    |
|------------------|-----------|-----------|-----------|
| POPULATION       | 7,887     | 79,653    | 149,334   |
| HOUSEHOLDS       | 2,866     | 28,700    | 53,795    |
| MEDIAN HH INCOME | \$61,403  | \$74,997  | \$77,740  |
| AVG HOME VALUE   | \$191,004 | \$216,991 | \$232,716 |



# FOR SALE 1.2 ACRES



8400 VETERANS MEMORIAL PKWY | O'FALLON, MO 63376

### **AERIAL MAP**



#### Contact

PATRICIA MCKELVEY 636.448.1294 pmckelvey@mckelveyproperties.com