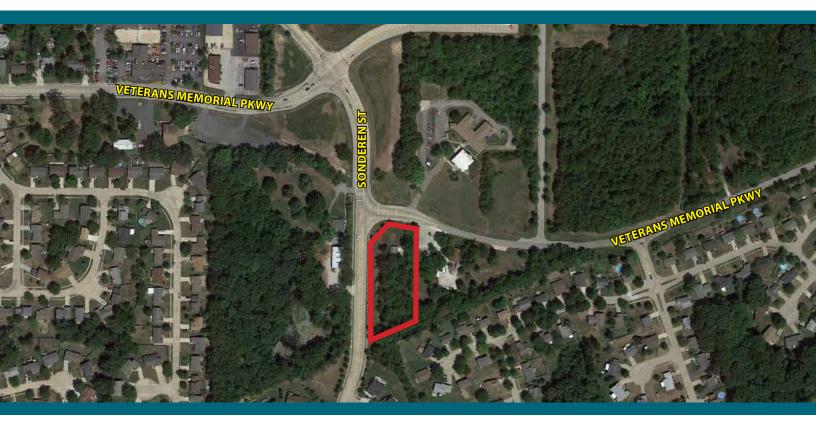

# FOR SALE 1.2 ACRES

MCKELVEY PROPERTIES building relationships . creating wealth

8400 VETERANS MEMORIAL PKWY | O'FALLON, MO 63376

# **FEATURES**

- 1.2 acres for sale
- Corner lot
- > Zoning: C3
- > Ideal for daycare, office, church, institutional or retail use
- Easy access to I-70, Highway K, Mexico Rd & TR Hughes Blvd
- New interchange at Sonderen St and I-70 & new outer road to start construction in 2018
- Nearby retailers include: Slumberland Furniture, Schnucks, Aldi and At Home