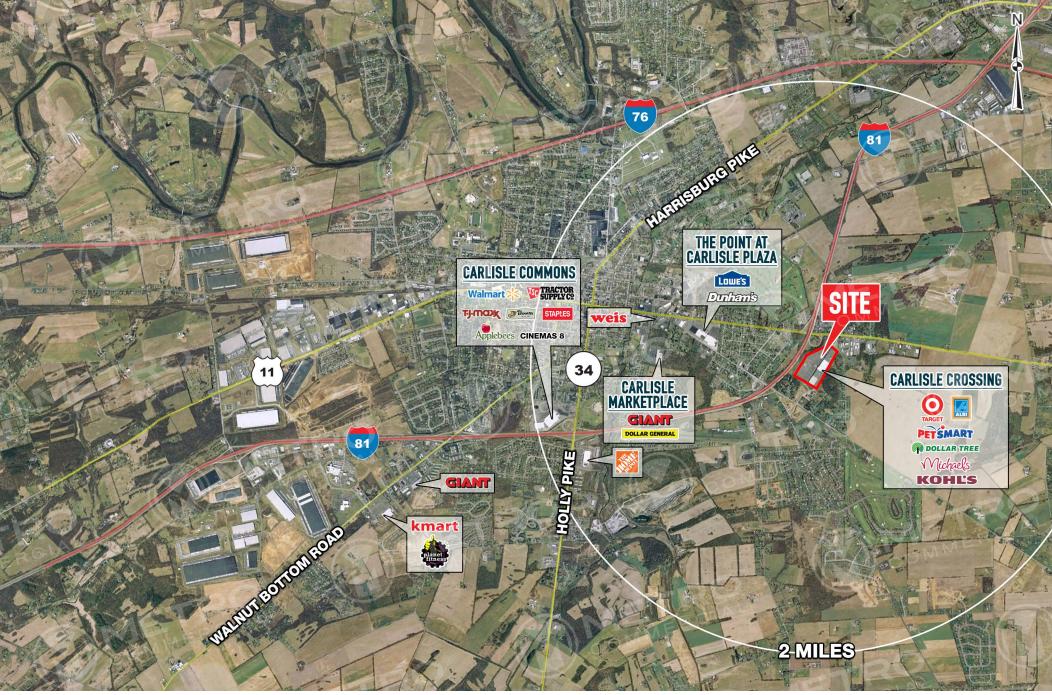

# KOHL'S ANCHORED PAD SITE

226 WESTMINSTER DRIVE, CARLISLE, PA 17013 | #188

±1 ACRE AVAILABLE FOR LEASE

**AREA RETAILERS** 

property highlights.

- Strongly anchored Center with great visibility from Interstate 81
- Two access points with pylon signage at each point of entry
- Interstate 81 off ramp leads directly to center entrance

stats.

| 2018 DEMOGRAPHICS*  | 3 MILES  | 5 MILES  | 7 MILES  |
|---------------------|----------|----------|----------|
| EST. POPULATION     | 35,359   | 52,562   | 71,557   |
| EST. HOUSEHOLDS     | 14,085   | 20,973   | 28,547   |
| EST. AVG. HH INCOME | \$79,939 | \$83,754 | \$87,217 |