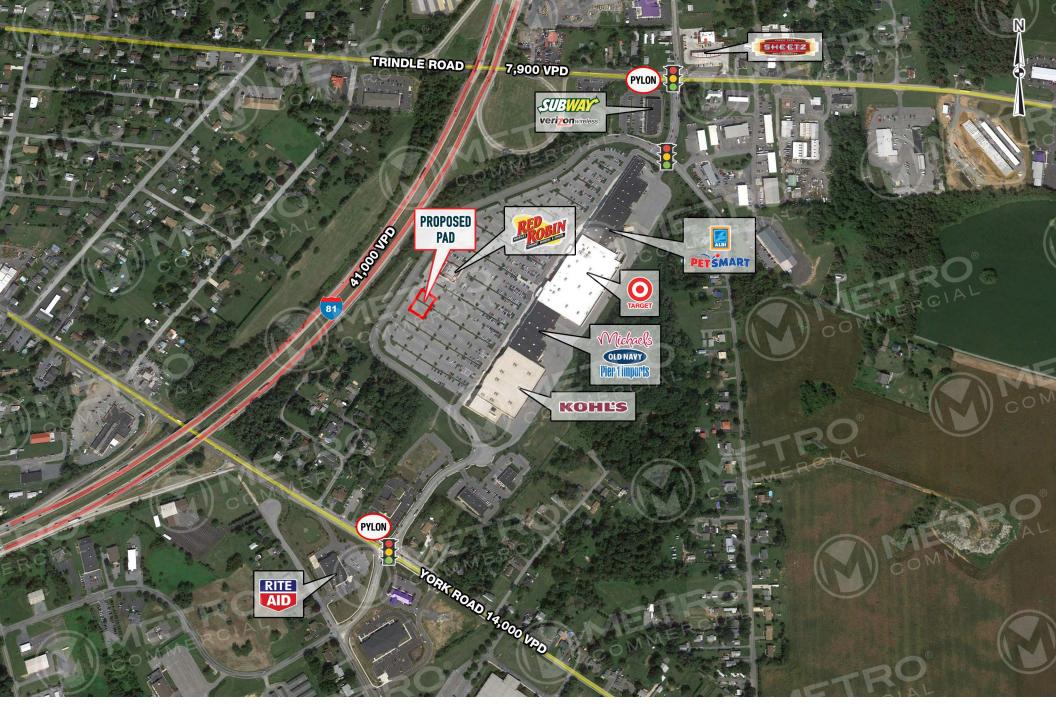

# KOHL'S ANCHORED PAD SITE

226 WESTMINSTER DRIVE, CARLISLE, PA 17013 | #188

±1 ACRE AVAILABLE FOR LEASE

**AREA RETAILERS** 

property highlights.

- Strongly anchored Center with great visibility from Interstate 81
- Two access points with pylon signage at each point of entry
- Interstate 81 off ramp leads directly to center entrance

INTERSTATE 81 TRAFFIC COUNT: 41,000 VPD \*ESRI 2018 YORK ROAD TRAFFIC COUNT: 14,000 VPD \*ESRI 2018 TRINDLE ROAD TRAFFIC COUNT: 7,900 VPD \*ESRI 2018