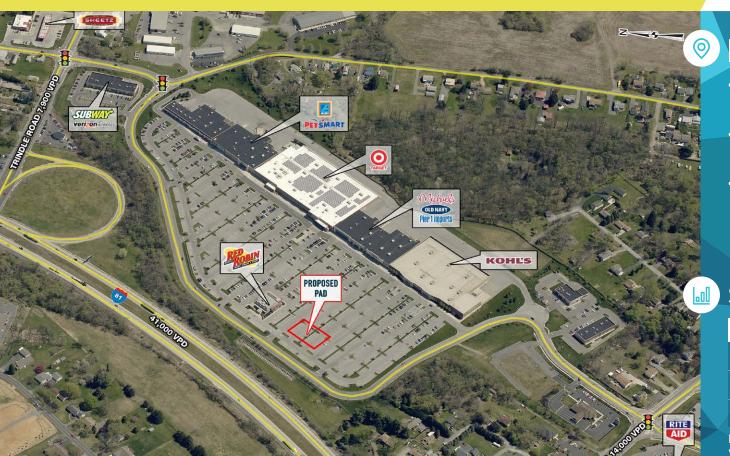

# KOHL'S ANCHORED PAD SITE

226 WESTMINSTER DRIVE, CARLISLE, PA 17013 | #188

±1 ACRE AVAILABLE FOR LEASE

**AREA RETAILERS** 

property highlights.

- Strongly anchored Center with great visibility from Interstate 81
- Two access points with pylon signage at each point of entry
- Interstate 81 off ramp leads directly to center entrance

INTERSTATE 81 TRAFFIC COUNT: 41,000 VPD \*ESRI 2018 YORK ROAD TRAFFIC COUNT: 14,000 VPD \*ESRI 2018 TRINDLE ROAD TRAFFIC COUNT: 7,900 VPD \*ESRI 2018