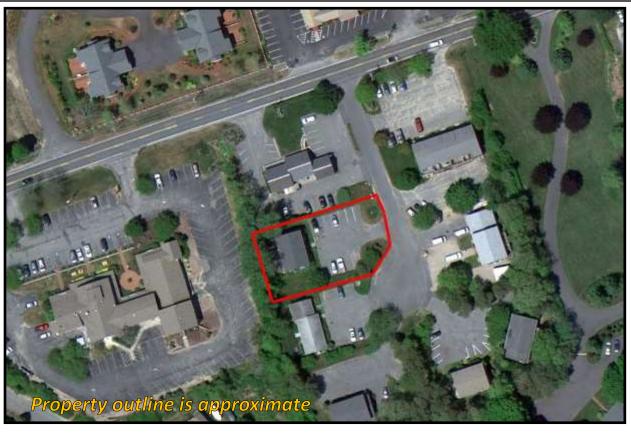

## 900+/- Sq Ft First Floor Office Space For Lease 16 Village Landing, Unit B, Chatham, MA

- First floor office space
- Additional storage space available
- Mix of private offices and open work space
- Central air conditioning
- Forced hot air heat
- · Ample on-site parking
- Easy access to downtown Chatham
- Convenient to Exit 11 on Route 6
- Located off of Route 28