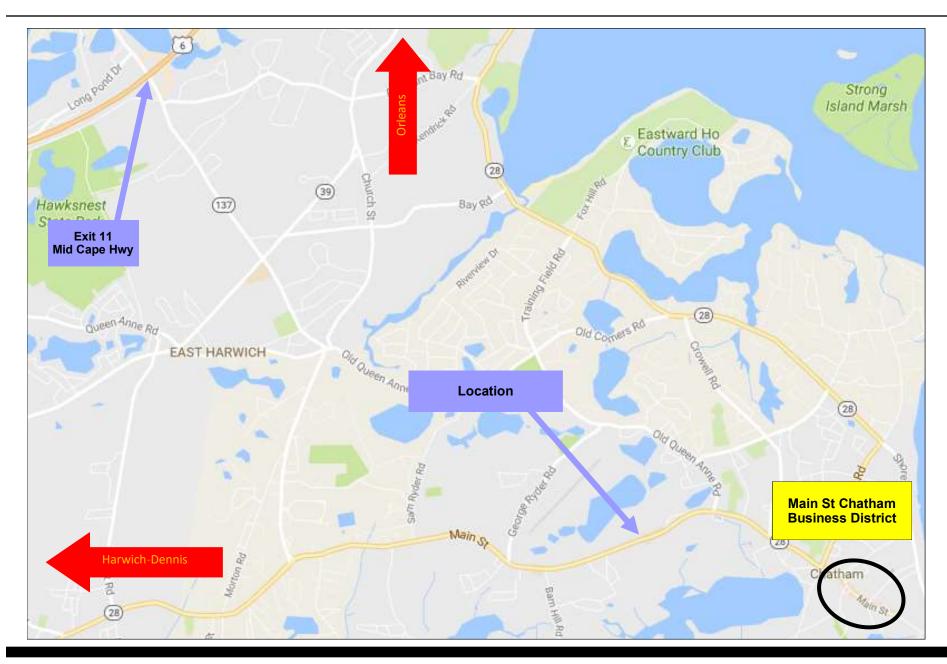

## 900+/- Sq Ft First Floor Office Space For Lease 16 Village Landing, Unit B, Chatham, MA

- First floor office space
- Additional storage space available
- Mix of private offices and open work space
- Central air conditioning
- Forced hot air heat
- · Ample on-site parking
- Easy access to downtown Chatham
- Convenient to Exit 11 on Route 6
- Located off of Route 28