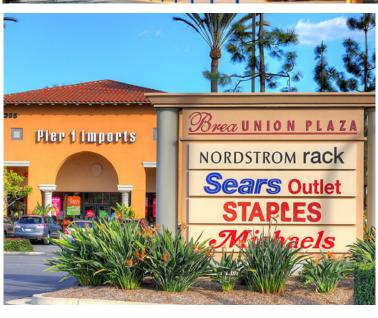

# Brea Union Plaza

Imperial Highway & Kraemer Boulevard

3,300 SF End-Cap Available (9/1/2019) Please Do Not Disturb

#### TRAFFIC COUNT

Imperial Highway approx. 42,500 cars per day
Kraemer Boulevard approx. 19,000 cars per day
CA 57 Freeway approx. 267,000 cars per day

Source: Esri 2018

| Brea Union Plaza Tenant Directory  Total GLA: 603,415 SF |                                    |       |           |                     |         |         |                              |        |  |  |
|----------------------------------------------------------|------------------------------------|-------|-----------|---------------------|---------|---------|------------------------------|--------|--|--|
| NO.                                                      | TENANT                             | (SF)  | NO.       | TENANT              | (SF)    | NO.     | TENANT                       | (SF)   |  |  |
|                                                          | <u>Brea I</u>                      |       | 2445 L    | The Flame Broiler   | 1,500   | 2345    | Nordstrom Rack               | 40,725 |  |  |
| 2435 A                                                   | Jim Boy's Taco                     | 2,000 | 2445 M    | On The Hook         | 2,200   | 2335    | Sears Outlet                 | 42,997 |  |  |
| 2435 B                                                   | Nektar Juice                       | 1,200 | 2465-2475 | Ralphs              | 43,312  | 2315D   | Michael's                    | 23,491 |  |  |
| 2435 C                                                   | Bruegger's Bagels                  | 2,100 | 2485      | Party City          | 10,000  | 2315B   | Moore's Sewing & Vacuum      | 6,545  |  |  |
| 2435 D                                                   | Chop Stop                          | 1,500 | 2565      | Ross Dress for Less | 35,000  | 2315C   | Sola Salon                   | 6,002  |  |  |
| 2435 E                                                   | Dickey's Barbecue Pit              | 1,700 | 2575      | Co-Anchor           | 38,000  | 2315A   | Barbeques Galore             | 5,950  |  |  |
| 2435 F                                                   | Financial Partners Credit<br>Union | 2,000 | 2515 A    | Jerome's Dream Shop | 2,800   | 2395B   | Pier 1 Imports               | 10,000 |  |  |
| 2445 A                                                   | Super Juicy Dumpling               | 2,126 | 2515 B    | Gamestop            | 1,200   | 2395A   | Hallmark                     | 5,615  |  |  |
| 2445 B                                                   | Johnny Steve Han, DDS              | 1,136 | 2515 C    | Sprint PCS          | 1,940   |         | Brea III                     |        |  |  |
| 2445 C                                                   | L & L Hawaiian Barbeque            | 1,137 | 2455      | Home Depot          | 109,505 | 2415    | Urgent Care                  | 6,000  |  |  |
| 2445 D                                                   | Mr Baker Café ~ Coming<br>Soon!    | 1,500 | 2595      | Wal Mart            | 129,000 | 2545-A1 | Hand & Stone Massage         | 2,800  |  |  |
| 2445 E                                                   | Queen Nails                        | 3,000 | 2505      | McDonald's          | 2,524   | 2545-A2 | Nail Garden                  | 1,750  |  |  |
| 2445 F                                                   | Deal Pending                       | 2,025 | 2525      | Arby's              | 3,300   | 2545-В  | Available End-Cap (9/1/2019) | 3,300  |  |  |
| 2445 G                                                   | Lascari's Italian Cucina           | 1,880 |           | <u>Brea II</u>      |         | 2535    | Deal Pending                 | 6,000  |  |  |
| 2445 H                                                   | Sushi In Motion                    | 3,000 | 2375      | Staples             | 24,000  |         |                              |        |  |  |
| 2445 K                                                   | Subway                             | 1,500 | 2365      | Tilly's             | 10,005  |         |                              |        |  |  |