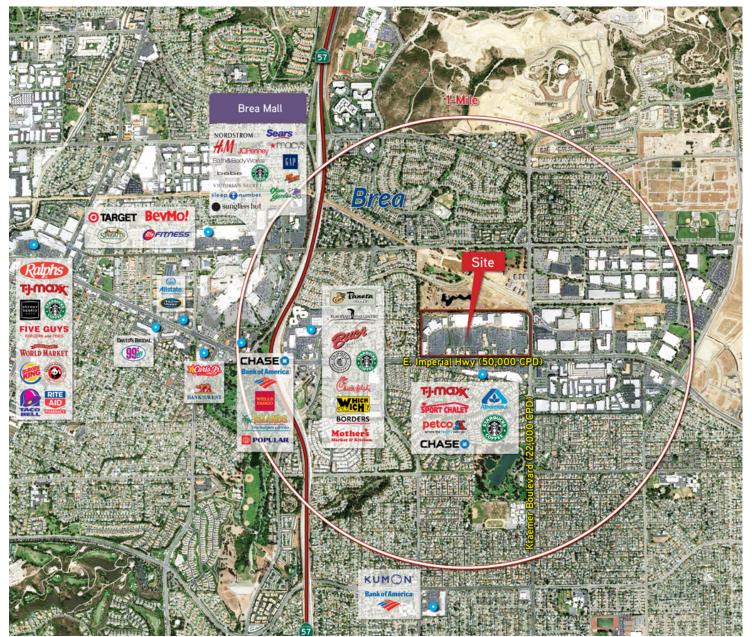

## **Property Highlights**

- Top performing 42-acre power center
- Excellent demographics & high disposable incomes within trade area
- Close proximity to 57 Freeway
- Centrally located in one of Orange County's most affluent communities
- Strong traffic counts & great daytime traffic
- Ample parking
- Strong employment

#### TRAFFIC COUNT

Imperial Highway approx. 42,500 cars per day
Kraemer Boulevard approx. 19,000 cars per day
CA 57 Freeway approx. 267,000 cars per day

Source: Esri 2018

| Brea Union Plaza Tenant Directory  Total GLA: 603,415 SF |                                    |       |           |                     |         |         |                              |        |  |  |
|----------------------------------------------------------|------------------------------------|-------|-----------|---------------------|---------|---------|------------------------------|--------|--|--|
| NO.                                                      | TENANT                             | (SF)  | NO.       | TENANT              | (SF)    | NO.     | TENANT                       | (SF)   |  |  |
|                                                          | <u>Brea I</u>                      |       | 2445 L    | The Flame Broiler   | 1,500   | 2345    | Nordstrom Rack               | 40,725 |  |  |
| 2435 A                                                   | Jim Boy's Taco                     | 2,000 | 2445 M    | On The Hook         | 2,200   | 2335    | Sears Outlet                 | 42,997 |  |  |
| 2435 B                                                   | Nektar Juice                       | 1,200 | 2465-2475 | Ralphs              | 43,312  | 2315D   | Michael's                    | 23,491 |  |  |
| 2435 C                                                   | Bruegger's Bagels                  | 2,100 | 2485      | Party City          | 10,000  | 2315B   | Moore's Sewing & Vacuum      | 6,545  |  |  |
| 2435 D                                                   | Chop Stop                          | 1,500 | 2565      | Ross Dress for Less | 35,000  | 2315C   | Sola Salon                   | 6,002  |  |  |
| 2435 E                                                   | Dickey's Barbecue Pit              | 1,700 | 2575      | Co-Anchor           | 38,000  | 2315A   | Barbeques Galore             | 5,950  |  |  |
| 2435 F                                                   | Financial Partners Credit<br>Union | 2,000 | 2515 A    | Jerome's Dream Shop | 2,800   | 2395B   | Pier 1 Imports               | 10,000 |  |  |
| 2445 A                                                   | Super Juicy Dumpling               | 2,126 | 2515 B    | Gamestop            | 1,200   | 2395A   | Hallmark                     | 5,615  |  |  |
| 2445 B                                                   | Johnny Steve Han, DDS              | 1,136 | 2515 C    | Sprint PCS          | 1,940   |         | Brea III                     |        |  |  |
| 2445 C                                                   | L & L Hawaiian Barbeque            | 1,137 | 2455      | Home Depot          | 109,505 | 2415    | Urgent Care                  | 6,000  |  |  |
| 2445 D                                                   | Mr Baker Café ~ Coming<br>Soon!    | 1,500 | 2595      | Wal Mart            | 129,000 | 2545-A1 | Hand & Stone Massage         | 2,800  |  |  |
| 2445 E                                                   | Queen Nails                        | 3,000 | 2505      | McDonald's          | 2,524   | 2545-A2 | Nail Garden                  | 1,750  |  |  |
| 2445 F                                                   | Deal Pending                       | 2,025 | 2525      | Arby's              | 3,300   | 2545-В  | Available End-Cap (9/1/2019) | 3,300  |  |  |
| 2445 G                                                   | Lascari's Italian Cucina           | 1,880 |           | <u>Brea II</u>      |         | 2535    | Deal Pending                 | 6,000  |  |  |
| 2445 H                                                   | Sushi In Motion                    | 3,000 | 2375      | Staples             | 24,000  |         |                              |        |  |  |
| 2445 K                                                   | Subway                             | 1,500 | 2365      | Tilly's             | 10,005  |         |                              |        |  |  |