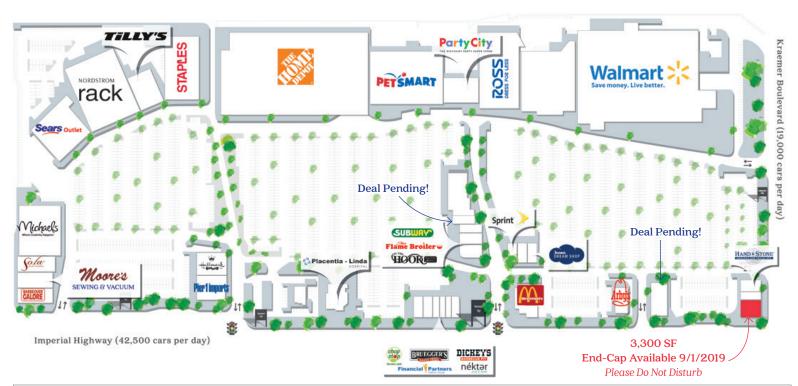

# Brea Union Plaza

Imperial Highway & Kraemer Boulevard

3,300 SF End-Cap Available (9/1/2019) Please Do Not Disturb

#### TRAFFIC COUNT

Imperial Highway approx. 42,500 cars per day
Kraemer Boulevard approx. 19,000 cars per day
CA 57 Freeway approx. 267,000 cars per day

Source: Esri 2018

| Brea Union Plaza Tenant Directory  Total GLA: 603,415 SF |                                    |       |           |                     |         |         |                              |        |  |  |
|----------------------------------------------------------|------------------------------------|-------|-----------|---------------------|---------|---------|------------------------------|--------|--|--|
| NO.                                                      | TENANT                             | (SF)  | NO.       | TENANT              | (SF)    | NO.     | TENANT                       | (SF)   |  |  |
|                                                          | <u>Brea I</u>                      |       | 2445 L    | The Flame Broiler   | 1,500   | 2345    | Nordstrom Rack               | 40,725 |  |  |
| 2435 A                                                   | Jim Boy's Taco                     | 2,000 | 2445 M    | On The Hook         | 2,200   | 2335    | Sears Outlet                 | 42,997 |  |  |
| 2435 B                                                   | Nektar Juice                       | 1,200 | 2465-2475 | Ralphs              | 43,312  | 2315D   | Michael's                    | 23,491 |  |  |
| 2435 C                                                   | Bruegger's Bagels                  | 2,100 | 2485      | Party City          | 10,000  | 2315B   | Moore's Sewing & Vacuum      | 6,545  |  |  |
| 2435 D                                                   | Chop Stop                          | 1,500 | 2565      | Ross Dress for Less | 35,000  | 2315C   | Sola Salon                   | 6,002  |  |  |
| 2435 E                                                   | Dickey's Barbecue Pit              | 1,700 | 2575      | Co-Anchor           | 38,000  | 2315A   | Barbeques Galore             | 5,950  |  |  |
| 2435 F                                                   | Financial Partners Credit<br>Union | 2,000 | 2515 A    | Jerome's Dream Shop | 2,800   | 2395B   | Pier 1 Imports               | 10,000 |  |  |
| 2445 A                                                   | Super Juicy Dumpling               | 2,126 | 2515 B    | Gamestop            | 1,200   | 2395A   | Hallmark                     | 5,615  |  |  |
| 2445 B                                                   | Johnny Steve Han, DDS              | 1,136 | 2515 C    | Sprint PCS          | 1,940   |         | Brea III                     |        |  |  |
| 2445 C                                                   | L & L Hawaiian Barbeque            | 1,137 | 2455      | Home Depot          | 109,505 | 2415    | Urgent Care                  | 6,000  |  |  |
| 2445 D                                                   | Mr Baker Café ~ Coming<br>Soon!    | 1,500 | 2595      | Wal Mart            | 129,000 | 2545-A1 | Hand & Stone Massage         | 2,800  |  |  |
| 2445 E                                                   | Queen Nails                        | 3,000 | 2505      | McDonald's          | 2,524   | 2545-A2 | Nail Garden                  | 1,750  |  |  |
| 2445 F                                                   | Deal Pending                       | 2,025 | 2525      | Arby's              | 3,300   | 2545-В  | Available End-Cap (9/1/2019) | 3,300  |  |  |
| 2445 G                                                   | Lascari's Italian Cucina           | 1,880 |           | <u>Brea II</u>      |         | 2535    | Deal Pending                 | 6,000  |  |  |
| 2445 H                                                   | Sushi In Motion                    | 3,000 | 2375      | Staples             | 24,000  |         |                              |        |  |  |
| 2445 K                                                   | Subway                             | 1,500 | 2365      | Tilly's             | 10,005  |         |                              |        |  |  |