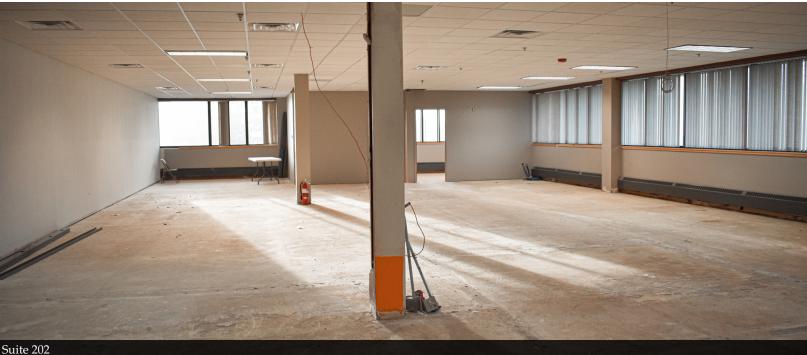

t off 28th St. and I-96 freeway! The available spaces in this class A office building may be built out to any prospective tenants needs specific to additional offices, new paint, new carpet, ceiling tiles, break area. etc.

### **PROPERTY HIGHLIGHTS**

- FREE on-site parking
- Lit sidewalks
- Ample perimeter windows overlooking a serene park-like setting
- Walking distance to restaurants and retail

### **OFFERING SUMMARY**

Lease Rate:\$17.50 SF/yr (MG)Available SF:1,163 - 4,970 SFLot Size:3.76 AcresBuilding Size:35,624 SFZoning:Commercial





## 2960 LUCERNE DR. SE | FOR LEASE





CHIP BOWLING Senior Advisor | Principal 616.915.9080 cbowling@bradleyco.com GAVIN MILLS Advisor 908.304.4534 gmills@bradleyco.com

## 2960 LUCERNE DR. SE | FOR LEASE





# 2960 LUCERNE DR. SE | FOR LEASE







## SAMPLE PHOTOS OF OTHER FINISHED SPACE

# 2960 LUCERNE DR. SE | FOR LEASE









### SAMPLE PHOTOS OF OTHER FINISHED SPACE

## 2960 LUCERNE DR. SE | FOR LEASE











CHIP BOWLING Senior Advisor | Principal 616.915.9080 cbowling@bradleyco.com GAVIN MILLS Advisor 908.304.4534 gmills@bradleyco.com