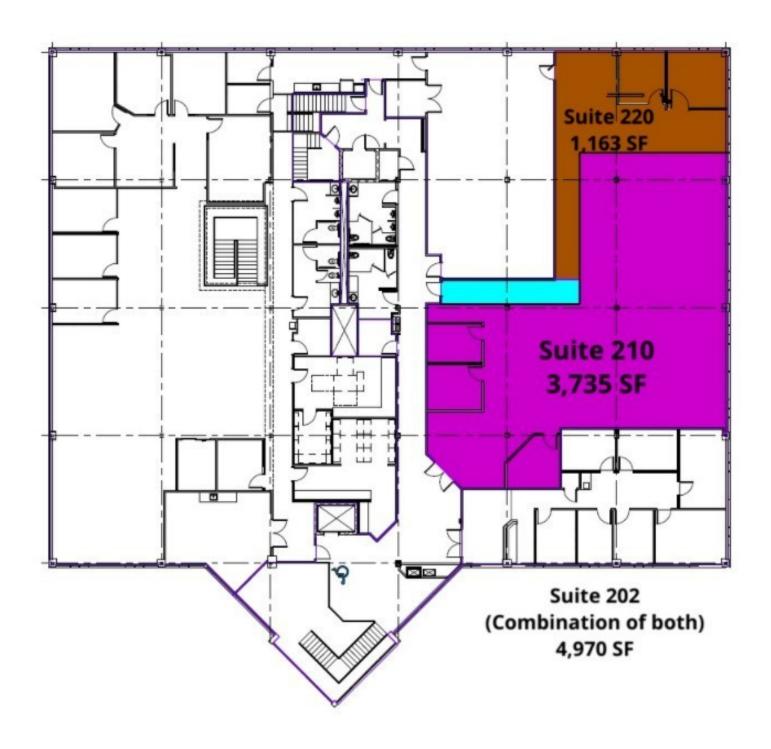

### **OFFERING SUMMARY**

Lease Rate:\$17.50 SF/yr (MG)Available SF:1,163 - 4,970 SFLot Size:3.76 AcresBuilding Size:35,624 SFZoning:Commercial

# 2960 LUCERNE DR. SE | FOR LEASE