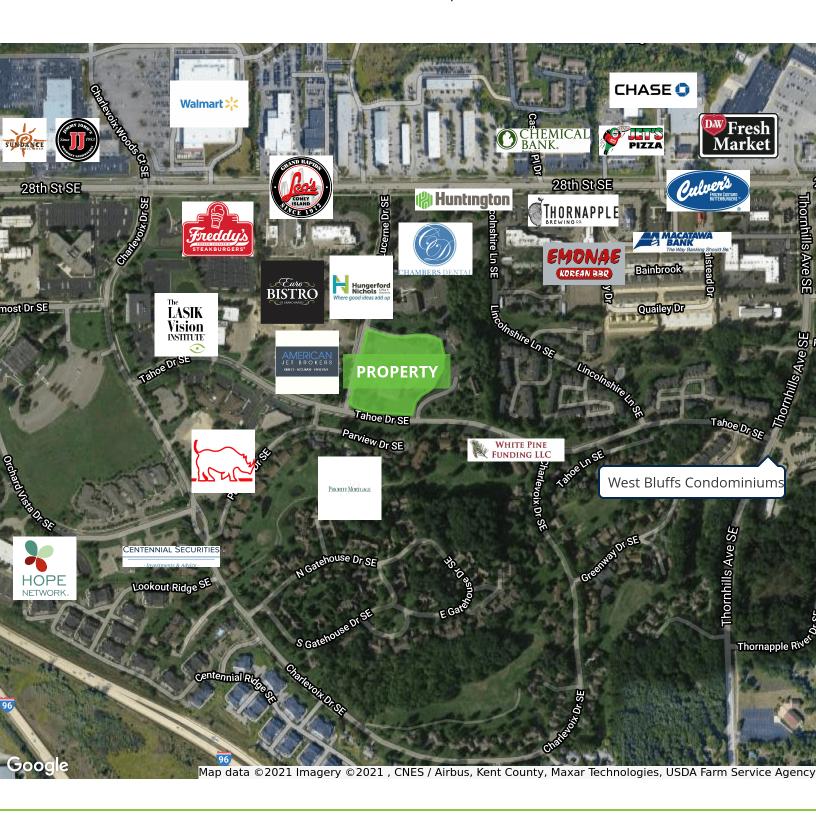

**FOR LEASE**

## **OFFICE BUILDING**



# 2960 LUCERNE DR. SE

**GRAND RAPIDS, MI 49546** 

### **PROPERTY OVERVIEW**

Located in Centennial Office Park, these office spaces offer ample privacy while being right off 28th St. and I-96 freeway! The available spaces in this class A office building may be built out to any prospective tenants needs specific to additional offices, new paint, new carpet, ceiling tiles, break area. etc.

### **PROPERTY HIGHLIGHTS**

- FREE on-site parking
- Lit sidewalks
- Ample perimeter windows overlooking a serene park-like setting
- Walking distance to restaurants and retail

### **OFFERING SUMMARY**

Lease Rate:\$17.50 SF/yr (MG)Available SF:1,163 - 4,970 SFLot Size:3.76 AcresBuilding Size:35,624 SFZoning:Commercial





## 2960 LUCERNE DR. SE | FOR LEASE





CHIP BOWLING Senior Advisor | Principal 616.915.9080 cbowling@bradleyco.com GAVIN MILLS Advisor 908.304.4534 gmills@bradleyco.com

## 2960 LUCERNE DR. SE | FOR LEASE





# 2960 LUCERNE DR. SE | FOR LEASE







## SAMPLE PHOTOS OF OTHER FINISHED SPACE

# 2960 LUCERNE DR. SE | FOR LEASE









### SAMPLE PHOTOS OF OTHER FINISHED SPACE

## 2960 LUCERNE DR. SE | FOR LEASE











CHIP BOWLING Senior Advisor | Principal 616.915.9080 cbowling@bradleyco.com GAVIN MILLS Advisor 908.304.4534 gmills@bradleyco.com