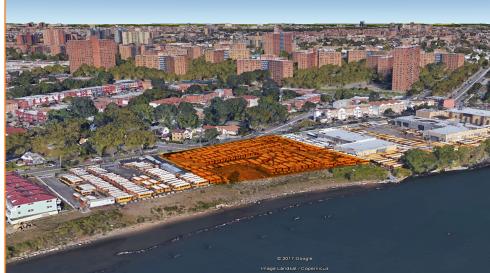

## 45,000 SQ. FT. LAND FOR SALE

**PRIME BRONX LOCATION NEAR CROSS BRONX EXPRESSWAY / I-95** 

## **FEATURES:**

| • Total Lot Size: 57,500 SF +/- |  |
|---------------------------------|--|
|---------------------------------|--|

- Upland: 45,000 SF +/- (150' x 310')
- Fenced / Paved
- Potential Barge Access
- 150' Frontage