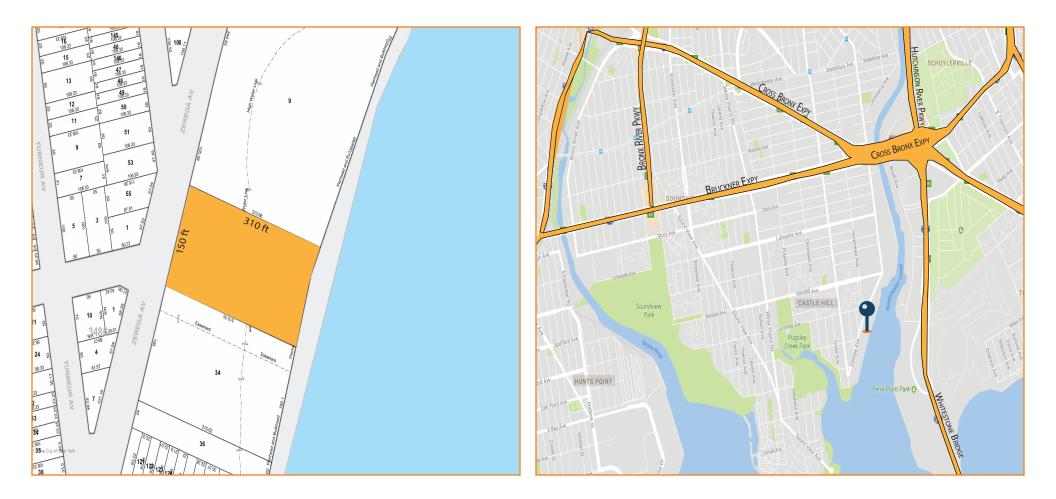

## **FEATURES:**

| • Total Lot Size: 57,500 SF +/- |  |
|---------------------------------|--|
|---------------------------------|--|

- Upland: 45,000 SF +/- (150' x 310')
- Fenced / Paved
- Potential Barge Access
- 150' Frontage

## **NEARBY:**

- Bruckner Expressway (278)
- Cross Bronx Expressway (678)/I-95
- Hutchinson River Pkwy
- Whitestone Bridge

All information is from sources deemed reliable and is submitted subject to errors, omission, changes of price or other conditions, prior sale, rent and withdrawal without notice.