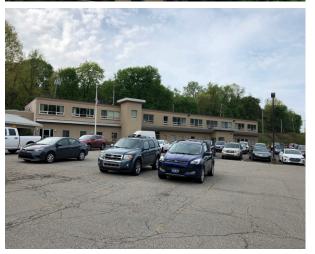

## OFFICE SPACE AVAILABLE

- 8,330 SF available for lease (500 SF - 8,300 SF)
- Total building 22,369 SF on 0.9 acres
- Adjacent 2 acre site could be made available for purchase
- 75 parking spaces
- Building is 60% leased
- Excellent location along McKnight Road - 10 minutes from Downtown Pittsburgh