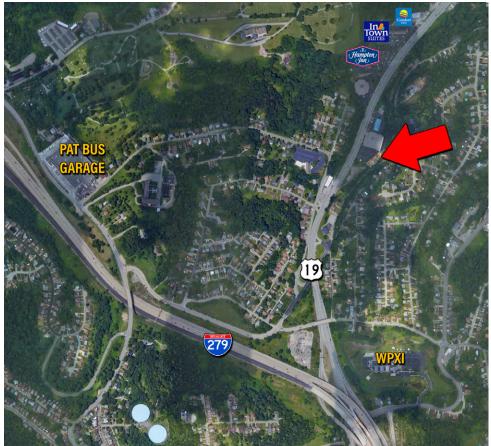

## OFFICE SPACE AVAILABLE

- 8,330 SF available for lease (500 SF - 8,300 SF)
- Total building 22,369 SF on 0.9 acres
- Adjacent 2 acre site could be made available for purchase
- 75 parking spaces
- Building is 60% leased
- Excellent location along McKnight Road - 10 minutes from Downtown Pittsburgh