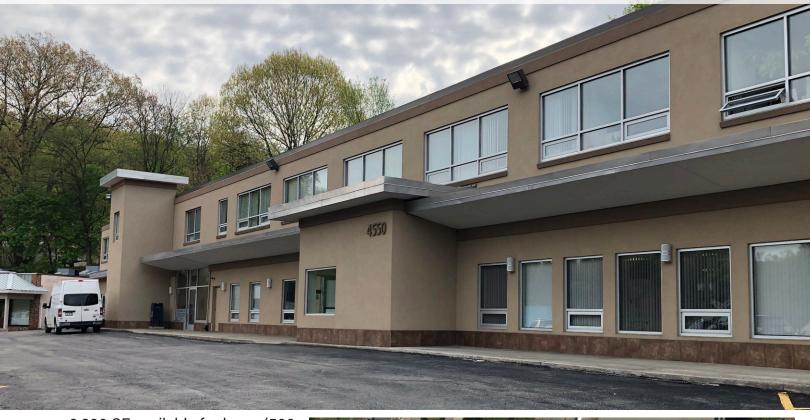

## 4550 MCKNIGHT ROAD

Pittsburgh, PA 15237

## OFFICE SPACE AVAILABLE

- 8,330 SF available for lease (500 SF - 8,300 SF)
- Total building 22,369 SF on 0.9 acres
- Adjacent 2 acre site could be made available for purchase
- 75 parking spaces
- Building is 60% leased
- Excellent location along McKnight Road - 10 minutes from Downtown Pittsburgh