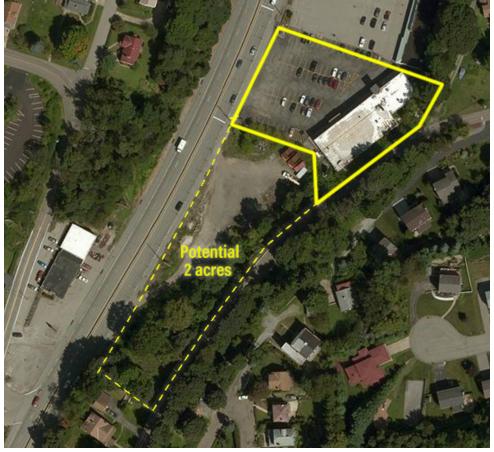

## OFFICE SPACE AVAILABLE

- 8,330 SF available for lease (500 SF - 8,300 SF)
- Total building 22,369 SF on 0.9 acres
- Adjacent 2 acre site could be made available for purchase
- 75 parking spaces
- Building is 60% leased
- Excellent location along McKnight Road - 10 minutes from Downtown Pittsburgh