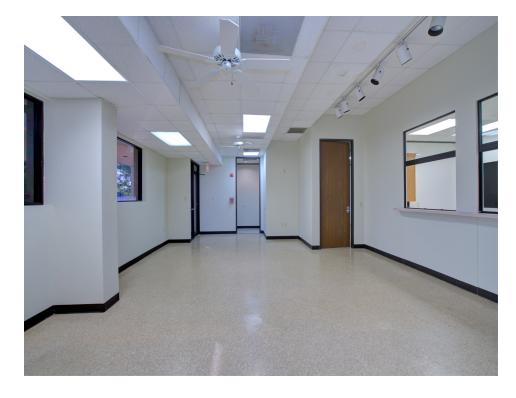

Pharr , TX 78577

AVAILABLE SPACE 3,767 SF

LEASE RATE \$15.00 Per Year + (Gross)

### **OFFERING SUMMARY**

| Total Available Space: | 3,767 SF                      |
|------------------------|-------------------------------|
| Lease Rate:            | \$15.00 per year +<br>(Gross) |
| Building Size:         | 7,724 SF                      |
| Lot Size:              | 0.56 Acres                    |
| Year Built:            | 1994                          |
| Zoning:                | Со                            |
| Market:                | Rio Grande Valley             |
| Submarket:             | Pharr                         |
| CBCWORLDWIDE.COM       |                               |