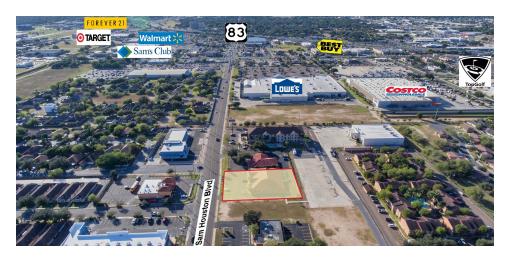

### **FEATURES**

- Heavy Traffic
- Proximity To Expressway 83
- Great for Medical, Office, and Professional Users
- Excellent Access to Shopping, and Dining

### **PROPERTY OVERVIEW**

This excellent space is perfect for any Medical, Office or Professional Users. In the heart of Pharr, TX Great accessibility and Visibility to Expressway 83, Shopping, and Dining.

### PROPERTY HIGHLIGHTS

- Heavy Traffic
- Proximity To Expressway 83
- Great for Medical, Office, and Professional Users
- Excellent Access to Shopping, and Dining

Pharr , TX 78577

CBCWORLDWIDE.COM

Daniel Galvan, SIOR, CCIM 956 451 2983 dgalvan@cbcworldwide.com Juan Pena, CCIM 956 655 2117 jpena@cbcworldwide.com