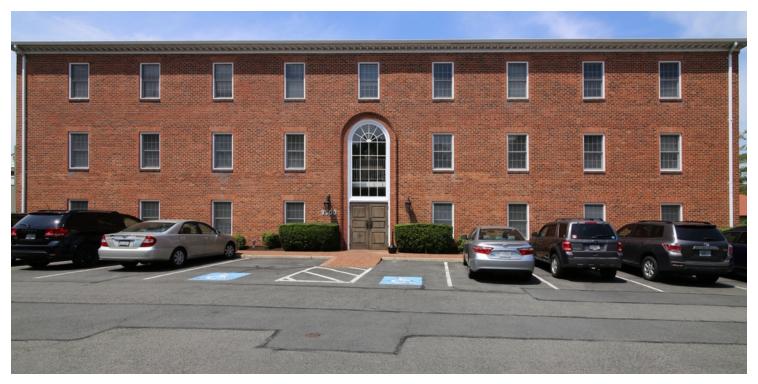

## **PROPERTY OVERVIEW**

Sale Price: \$499,000

Bright, spacious second floor suite in professional office building. Suite includes five private offices (one currently set up as a conference room), two support staff work areas, one workroom, break area with kitchenette, two private baths, one with shower. Lovely reception area with coat closet. Two suites (nos 200 and 204) have been combined and are being sold together. Square footage, tax assessment, etc. reflect combined amounts.

#### **PROPERTY HIGHLIGHTS**

- Steps from Manassas Courthouse, Old Town Manassas
- Centrally located
- Tons of parking
- 16,800 SF
- Distinguished entry, light, bright, huge windows
- Elevator
- Square footage, tax assessment, etc. reflect combined amounts