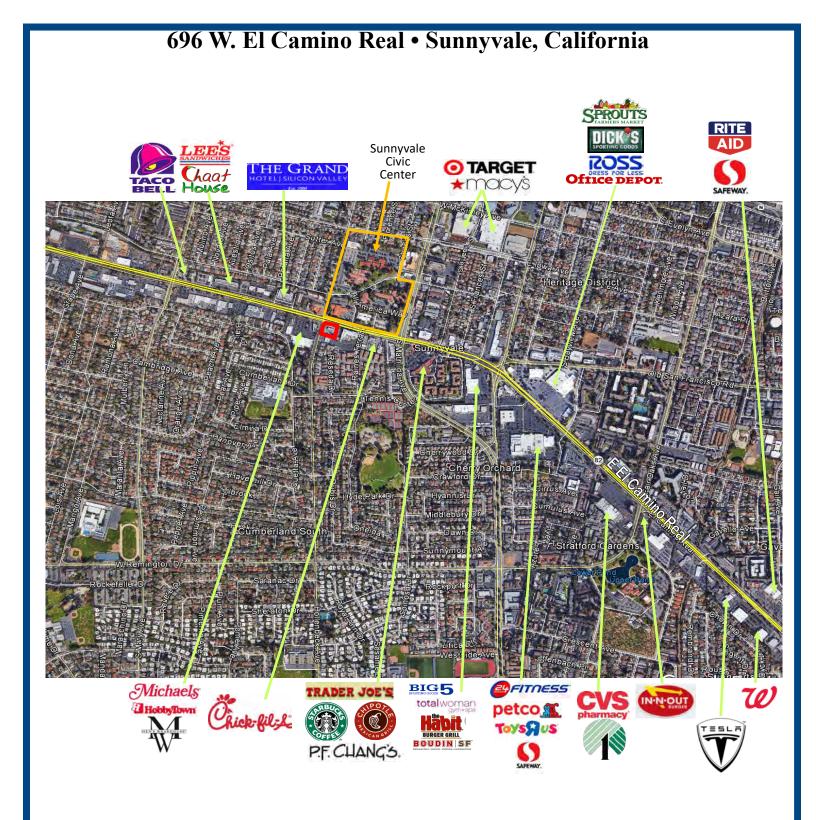

MEACHAM/OPPENHEIMER CORFAC INTERNATIONAL Commercial Brokerage | Investment Sales | Property Management

696 W. EL CAMINO REAL Sunnyvale, California *Camino Plaza* 

## **PROPERTY HIGHLIGHTS:**

- Prominent Corner Location, Hollenbeck Ave. and El Camino Real
- 9,836± SF Retail Building
- Divisible to 1,000± SF and Up
- High Identity Design and Location
- Across From Sunnyvale Civic Center Complex
- Traffic on El Camino Real: 41,000 ADT
- 40 Parking Stalls, Access From Hollenbeck and El Camino