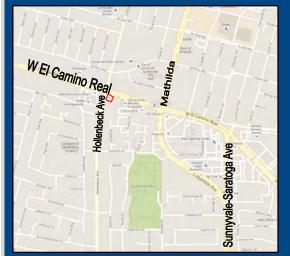

## **PROPERTY HIGHLIGHTS:**

- Prominent Corner Location, Hollenbeck Ave. and El Camino Real
- 9,836± SF Retail Building
- Divisible to 1,000± SF and Up
- High Identity Design and Location
- Across From Sunnyvale Civic Center Complex
- Traffic on El Camino Real: 41,000 ADT
- 40 Parking Stalls, Access From Hollenbeck and El Camino