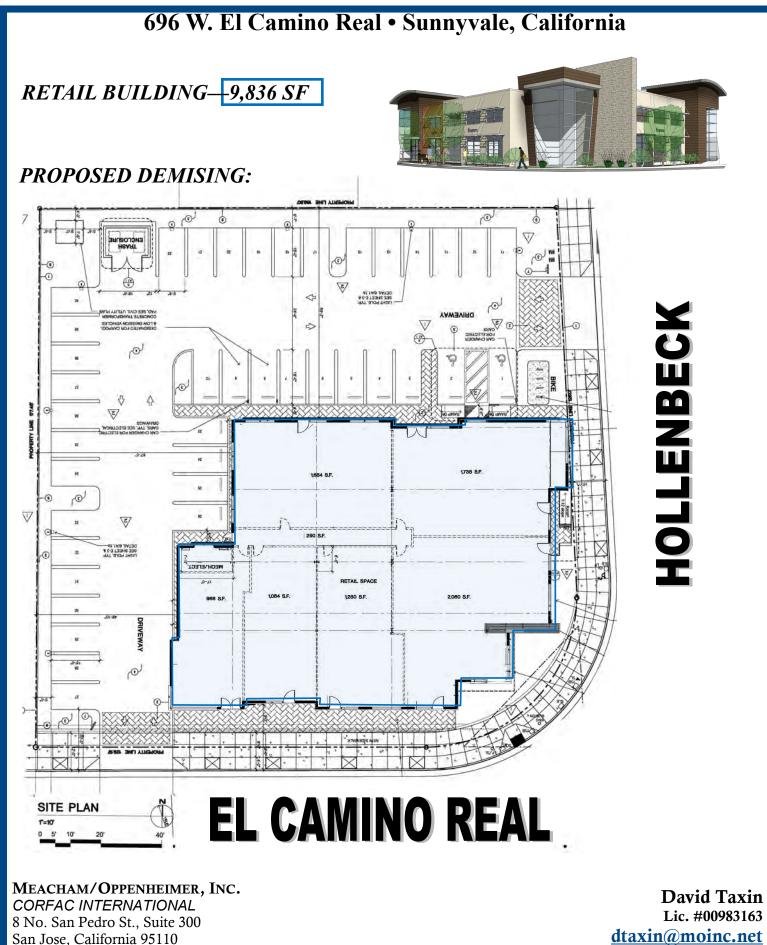

## **PROPERTY HIGHLIGHTS:**

- Prominent Corner Location, Hollenbeck Ave. and El Camino Real
- 9,836± SF Retail Building
- Divisible to 1,000± SF and Up
- High Identity Design and Location
- Across From Sunnyvale Civic Center Complex
- Traffic on El Camino Real: 41,000 ADT
- 40 Parking Stalls, Access From Hollenbeck and El Camino

## 696 W. El Camino Real • Sunnyvale, California

MEACHAM/OPPENHEIMER, INC. CORFAC INTERNATIONAL 8 No. San Pedro St., Suite 300 San Jose, California 95110 Tel: 408.378.5900 www.moinc.net

David Taxin Lic. #00983163 <u>dtaxin@moinc.net</u> (408) 477-2508