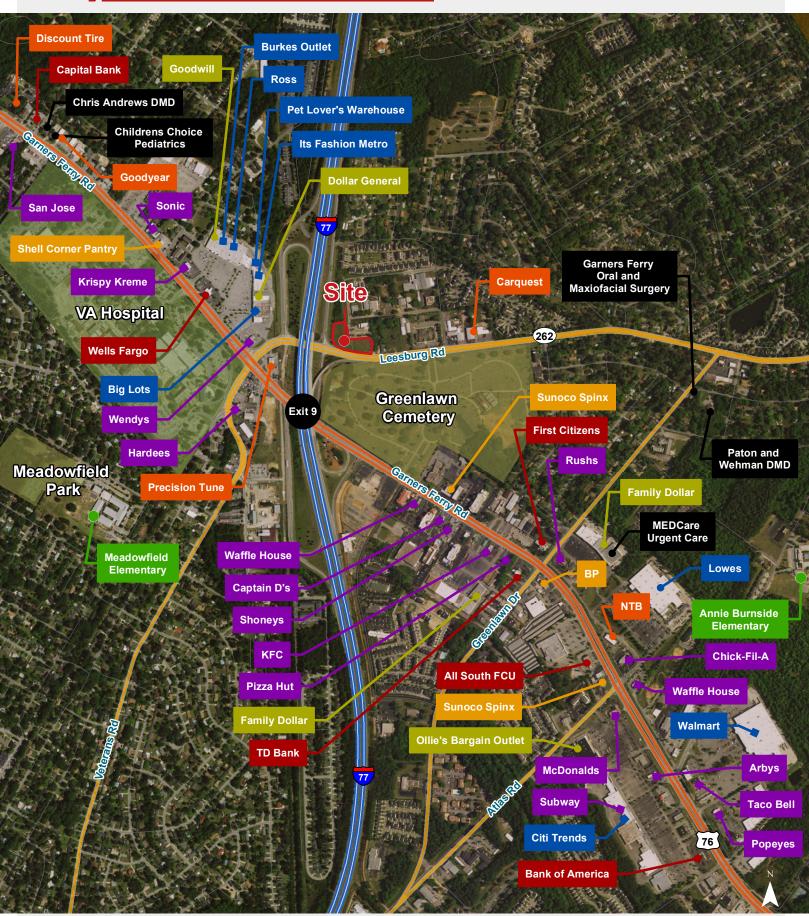

### **Property Features**

- ±1.75 acres of developed land for sale on Leesburg Road
- Directly adjacent to Interstate-77
- Off-site detention pond in place
- All utilities available water, sewer, storm drainage
- Two access points available Leesburg Road and Pepper Street
- Zoning: C-3, City of Columbia
- 2016 Traffic Counts: 25,600 VPD (Station 255)
- Sale price: <del>\$495,000</del> <del>\$445,000</del> **\$399,990**