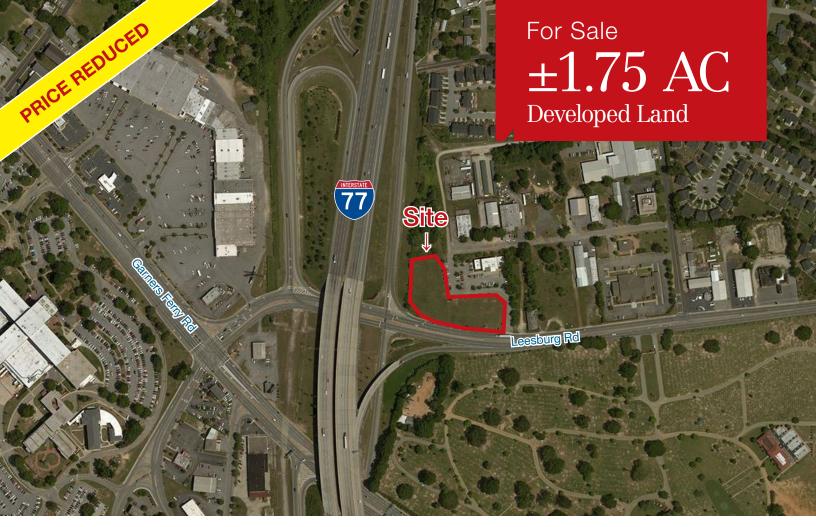

### **Property Features**

- ±1.75 acres of developed land for sale on Leesburg Road
- Directly adjacent to Interstate-77
- Off-site detention pond in place
- All utilities available water, sewer, storm drainage
- Two access points available Leesburg Road and Pepper Street
- Zoning: C-3, City of Columbia
- 2016 Traffic Counts: 25,600 VPD (Station 255)
- Sale price: <del>\$495,000</del> <del>\$445,000</del> **\$399,990**