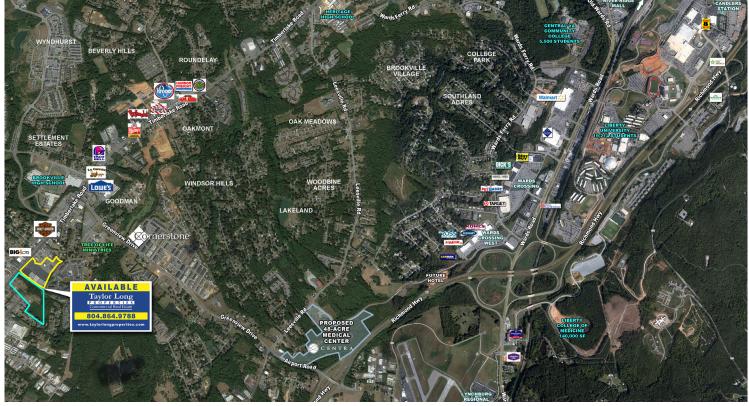

## AERIAL

Timbrook-Square

Last Modified 10/16/17

Page 2 of 3

#### **FEATURES**

- 2,500 SF to 16,875 SF Retail Space Available.
- Adjoining ±12-Acre Land, Zoned General Commercial For Sale.
- 80,000 SF Neighborhood Shopping Center anchored by *Big Lots*.
- Shopping center has 3 outparcels zoned Commercial.
- Conveniently located on Timberlake Road (Business 460), in a high traffic area.
- Close to newly proposed Centra Health Medical facility.
- 4.5 miles to *Liberty University*, the largest Christian University in the world (over 100,000 students).
- Ample parking.
- Close proximity to major highways.
- Well established neighborhood surrounded by luxury apartment complexes and single family homes.

**Traffic Count:** 29,500 VPD on Timberlake Road

**June Smith:** 

804-864-9788, Ext. 111

Cell: 804-402-3725

junesmith@taylorlongproperties.com

CoStar -POWER BROKER 2016 Top Firm Award

Taylor Long Commercial Real Estate