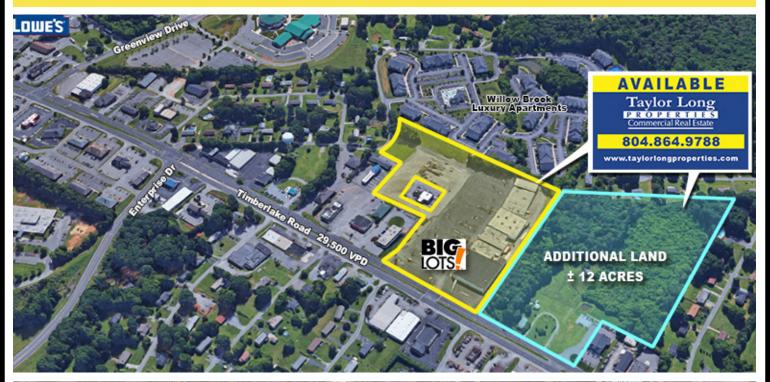

## AERIAL

Timbrook-Square

Last Modified 10/16/17

Page 2 of 3

#### **FEATURES**

- 2,500 SF to 16,875 SF Retail Space Available.
- Adjoining ±12-Acre Land, Zoned General Commercial For Sale.
- 80,000 SF Neighborhood Shopping Center anchored by *Big Lots*.
- Shopping center has 3 outparcels zoned Commercial.
- Conveniently located on Timberlake Road (Business 460), in a high traffic area.
- Close to newly proposed Centra Health Medical facility.
- 4.5 miles to *Liberty University*, the largest Christian University in the world (over 100,000 students).
- Ample parking.
- Close proximity to major highways.
- Well established neighborhood surrounded by luxury apartment complexes and single family homes.