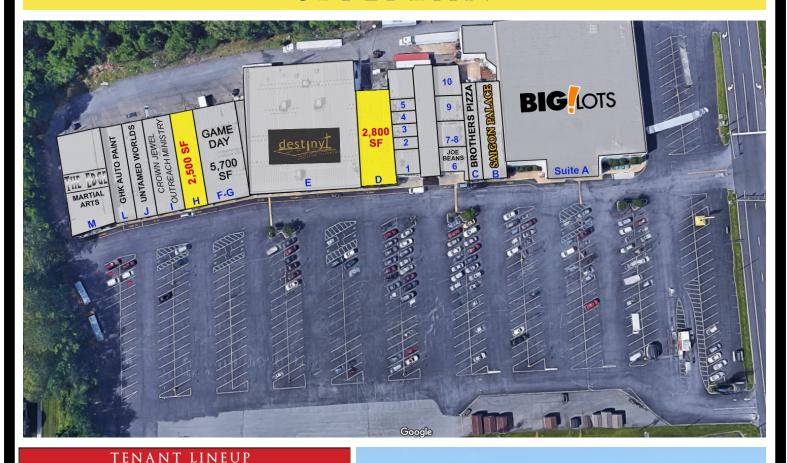

### SITEPLAN

| Ste.#. | SF        | Tenant                             |
|--------|-----------|------------------------------------|
| A      | 28,000 SF | Big Lots                           |
| В      | 2,500 SF  | Pho Saigon Palace                  |
| С      | 1,500 SF  | Restaurant                         |
| 6      | 1,200 SF  | Joe Beans Coffee                   |
| 7-8    | 1,200 SF  | Ham-Bone Productions               |
| 5-9-10 | 3,200 SF  | Surpass Call Center                |
| 1      | 1,100 SF  | Joe Beans Adm. Offices             |
| 2      | 600 SF    | Action Recruiters                  |
| 3      | 600 SF    | King of Kings Barber Shop          |
| 4      | 600 SF    | A Touch of Elegance Salon          |
| D      | 2,800 SF  | AVAILABLE                          |
| Е      | 16,875 SF | Destiny Christian Fellowship       |
| F-G    | 5,700 SF  | Game Day Sports Cards Collectibles |
| H      | 2,500 SF  | AVAILABLE                          |
| I      | 4,000 SF  | Crown Jewel Outreach Ministry      |
| J      | 2,000 SF  | Untamed Worlds                     |
| L      | 2,000 SF  | GHK Auto Paint Supply              |
|        |           |                                    |