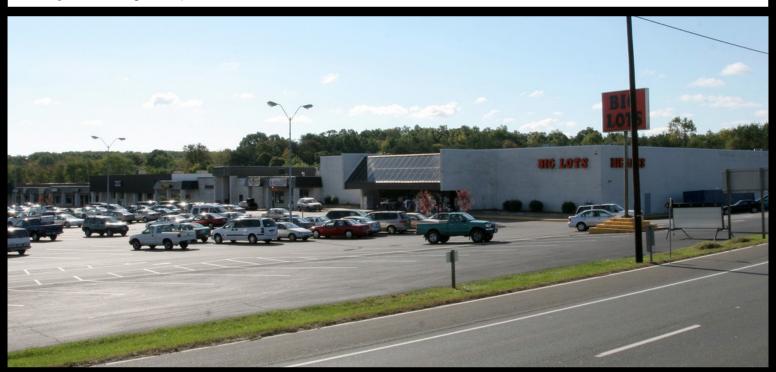

## FOR LEASE/SALE

TIMBROOK SQUARE | 20722 TIMBER LAKE ROAD | LYNCHBURG, VA 24502

#### **FEATURES**

- 2,500 SF to 16,875 SF Retail Space Available.
- Adjoining ±12-Acre Land, Zoned General Commercial For Sale.
- 80,000 SF Neighborhood Shopping Center anchored by *Big Lots*.
- Shopping center has 3 outparcels zoned Commercial.
- Conveniently located on Timberlake Road (Business 460), in a high traffic area.
- Close to newly proposed Centra Health Medical facility.
- 4.5 miles to *Liberty University*, the largest Christian University in the world (over 100,000 students).
- Ample parking.
- Close proximity to major highways.
- Well established neighborhood surrounded by luxury apartment complexes and single family homes.