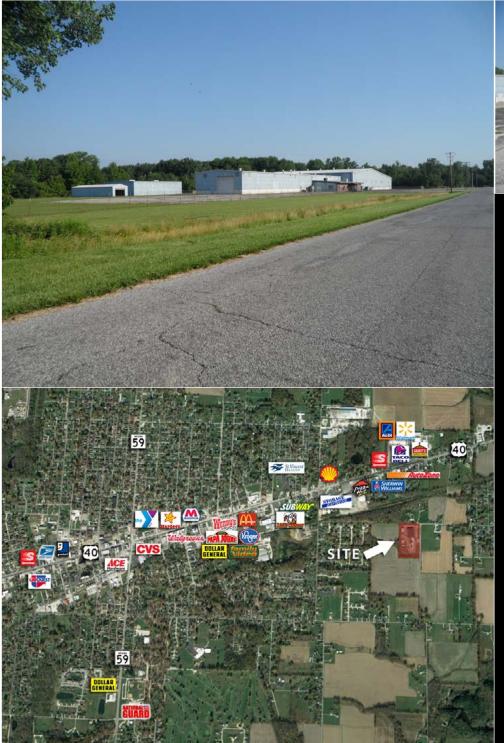

## Industrial Building For Sale

9413 N County Road 50 E. Brazil, IN 47834

#### **Details:**

- For Sale: \$895,000
- 4 buildings on 10 acres
- 78,146 SF Total
- Building one 64,034 SF
- 3 additional buildings 14,112 SF
- 7 drive-in doors
- 7 dock doors
- Sprinkler system
- Great Manufacturing space
- Heavy Power
- New Roof
- New T-5 Lighting
- 6.5 miles from I-70 exit 23