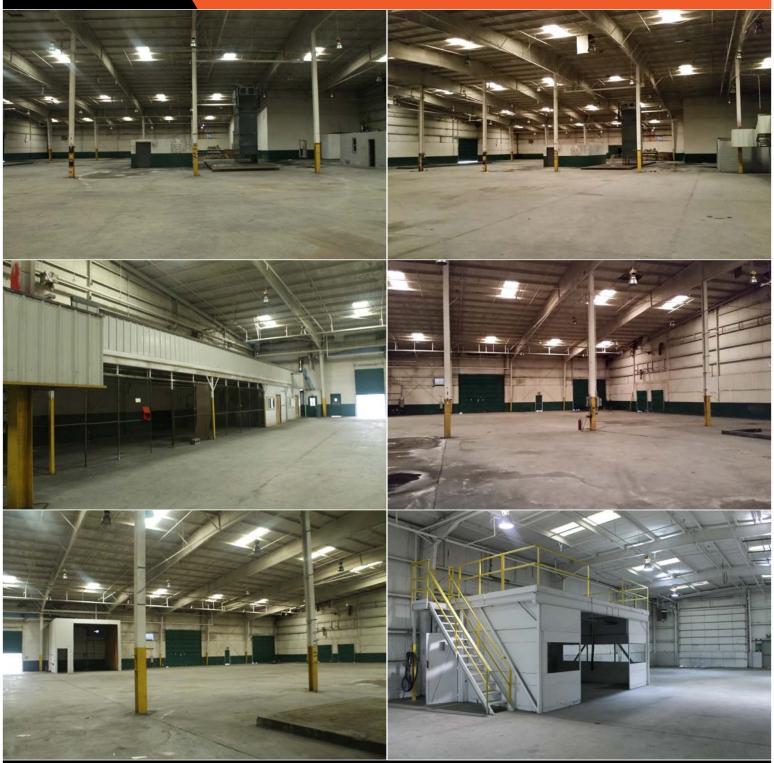

#### **Details:**

- For Sale: \$895,000
- 4 buildings on 10 acres
- 78,146 SF Total
- Building one 64,034 SF
- 3 additional buildings 14,112 SF
- 7 drive-in doors
- 7 dock doors
- Sprinkler system
- Great Manufacturing space
- Heavy Power
- New Roof
- New T-5 Lighting
- 6.5 miles from I-70 exit 23