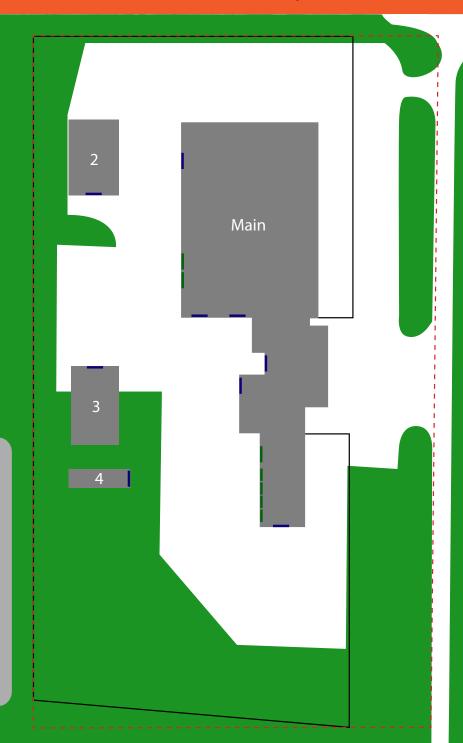

## Industrial Building For Sale

9413 N County Road 50 E. Brazil, IN 47834

Main 64,043 SF
2 5,926 SF
3 6,164 SF
4 2,022 SF
Total 78,146 SF
Property Line ---6' Fence Drive-in Door

Dock Door