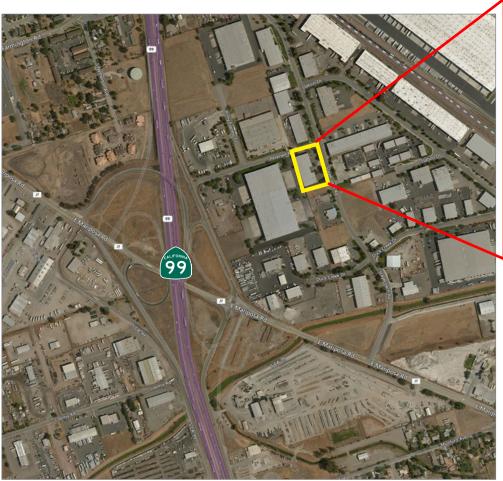

#### **FEATURES:**

- 3,245 SF office including reception area, bull pen/showroom, 3 private offices, and 2 restrooms
- Concrete tilt-up construction
- Located in the Triangle Industrial Park @ Golden Gate Ave. and Mariposa Rd. exits
- Fully sprinklered building with skylights
- Paved and fenced secured yard area
- Immediate access to Highway 99