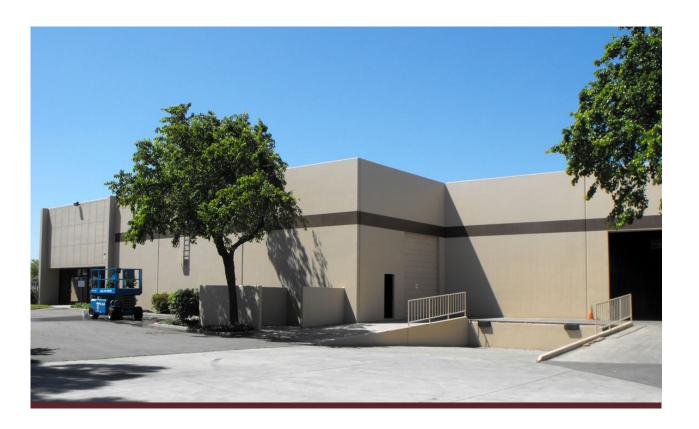

## INDUSTRIAL SPACE FOR LEASE TRIANGLE INDUSTRIAL PARK 2403 STAGECOACH ROAD, STOCKTON, CA

#### LISTING DATA

**TOTAL BLDG:** 31,780± SF **AVAILABLE:** 21,914± SF

OFFICE/

**SHOWROOM:**  $3,245 \pm SF$ 

DOORS: Two (2) dock high &

Three (3) grade level

CLEAR HEIGHT: 16'-18"

**POWER:** 100 amp, 120/208

#### **FEATURES:**

- 3,245 SF office including reception area, bull pen/showroom, 3 private offices, and 2 restrooms
- Concrete tilt-up construction
- Located in the Triangle Industrial Park @ Golden Gate Ave. and Mariposa Rd. exits
- Fully sprinklered building with skylights
- Paved and fenced secured yard area
- Immediate access to Highway 99