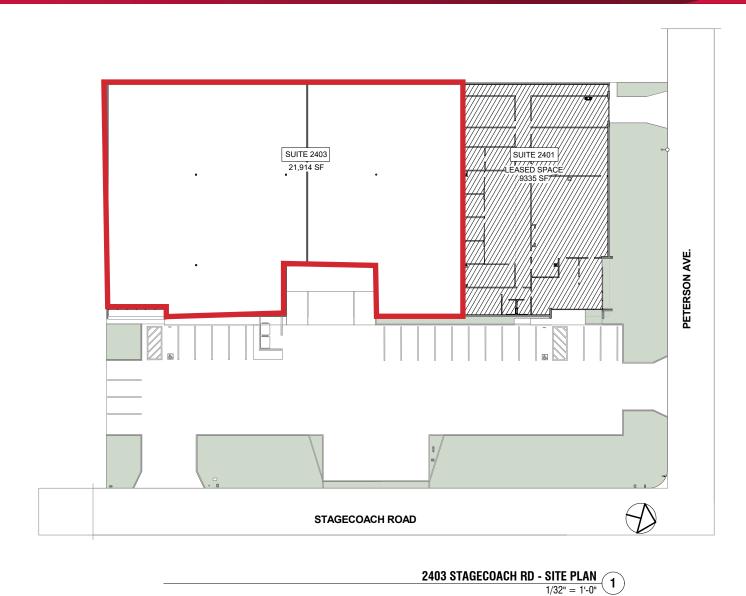

#### LISTING DATA

**TOTAL BLDG:** 31,780± SF **AVAILABLE:** 21,914± SF

OFFICE/

**SHOWROOM:**  $3,245 \pm SF$ 

DOORS: Two (2) dock high &

Three (3) grade level

CLEAR HEIGHT: 16'-18"

**POWER:** 100 amp, 120/208

CONTACT

Darren McFadden

BRE #01276439 dmcfadden@lee-associates.com D 209.983.6821

1/32" = 1'-0"

All information furnished regarding property for sale, rental or financing is from sources deemed reliable, but no warranty or representation is made to the accuracy thereof and same is submitted to errors, omissions, change of price, rental or other conditions prior to sale, lease or financing or withdrawal without notice. No liability of any kind is to be imposed on the broker herein.