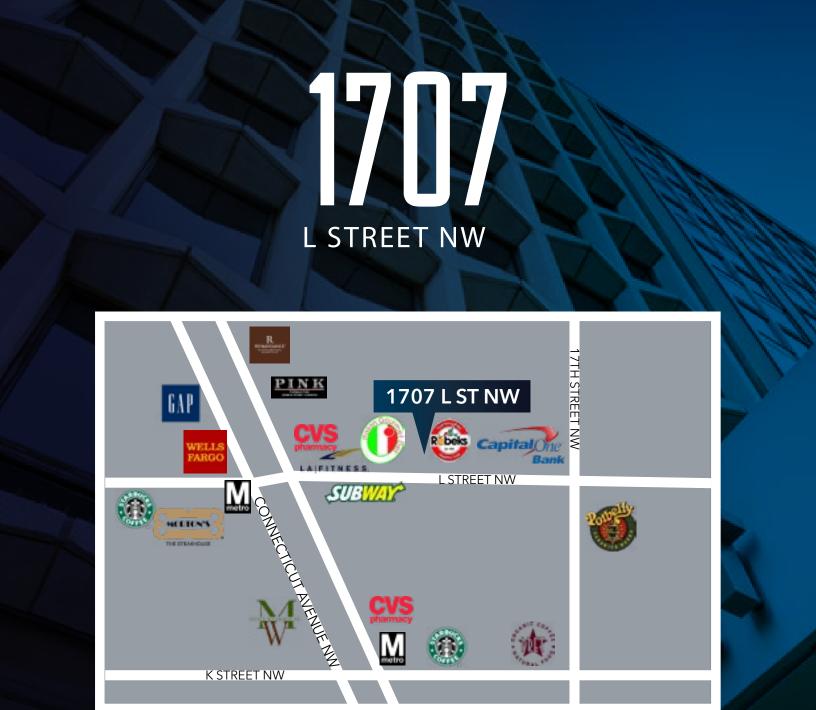

# Building Features & Neighborhood Amenities

- New air handlers installed on each floor
- New EMS system in entire building
- Located in the Golden Triangle BID, directly next to Farragut North Metro Station
- LEED® Certified Silver
- ENERGY STAR® 2012-2017