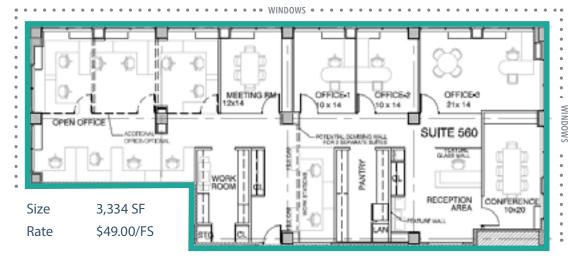

# Suite 560









# Suite 500



Size 2,802 SF Rate \$49.00/FS

# Suite 650





Tenant Only Fitness Facility



Newly Renovated Lobby, Common Areas, Restrooms and Garage

# Building Features & Neighborhood Amenities

- New air handlers installed on each floor
- New EMS system in entire building
- Located in the Golden Triangle BID, directly next to Farragut North Metro Station
- LEED® Certified Silver
- ENERGY STAR® 2012-2017









## FOR MORE INFORMATION:

TOM HILLEY 202.775.7008 tom.hilley@transwestern.com PETER PROMINSKI 202.775.7005 peter.prominski@transwestern.com 1717 K STREET, SUITE 1000 Washington, DC 20006 202.775.7000