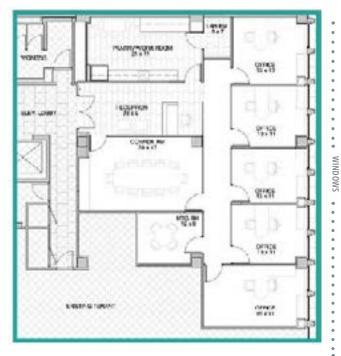

# Suite 560









# Suite 500



Size 2,802 SF Rate \$49.00/FS

# Suite 650





Tenant Only Fitness Facility



Newly Renovated Lobby, Common Areas, Restrooms and Garage

# Building Features & Neighborhood Amenities

- New air handlers installed on each floor
- New EMS system in entire building
- Located in the Golden Triangle BID, directly next to Farragut North Metro Station
- LEED® Certified Silver
- ENERGY STAR® 2012-2017









## FOR MORE INFORMATION:

TOM HILLEY 202.775.7008 tom.hilley@transwestern.com PETER PROMINSKI 202.775.7005 peter.prominski@transwestern.com 1717 K STREET, SUITE 1000 Washington, DC 20006 202.775.7000