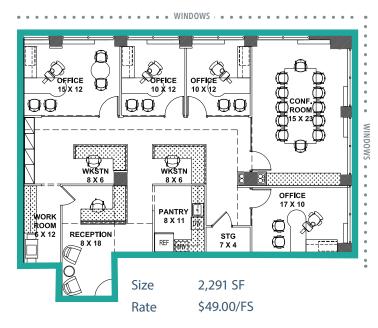

# Suite 560









# Suite 500



Size 2,802 SF Rate \$49.00/FS

# Suite 650





Tenant Only Fitness Facility



Newly Renovated Lobby, Common Areas, Restrooms and Garage

# Building Features & Neighborhood Amenities

- New air handlers installed on each floor
- New EMS system in entire building
- Located in the Golden Triangle BID, directly next to Farragut North Metro Station
- LEED® Certified Silver
- ENERGY STAR® 2012-2017









## FOR MORE INFORMATION:

TOM HILLEY 202.775.7008 tom.hilley@transwestern.com PETER PROMINSKI 202.775.7005 peter.prominski@transwestern.com 1717 K STREET, SUITE 1000 Washington, DC 20006 202.775.7000