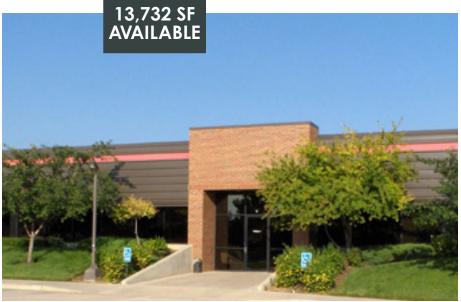

## OFFICE /R&D/FLEX SPACE FOR LEASE

2602 Clover Basin Drive / Longmont, Colorado

AVAILABILITY 13,732 RSF

**LEASE RATE** \$12.50 NNN

**EXPENSES** \$5.39 RSF + Utilities

PARKING 3.92:1,000