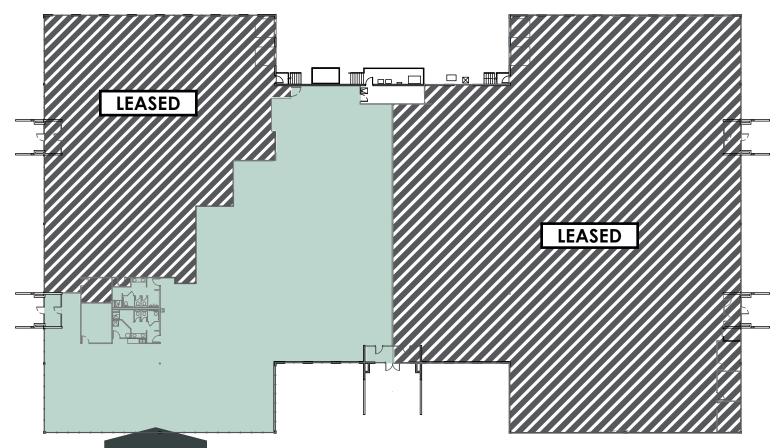

## OFFICE /R&D/FLEX SPACE FOR LEASE

2602 Clover Basin Drive / Longmont, Colorado

AVAILABILITY 13,732 RSF

**LEASE RATE** \$12.50 NNN

**EXPENSES** \$5.39 RSF + Utilities

PARKING 3.92:1,000