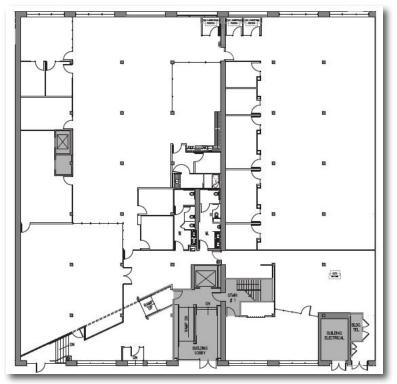

## 1<sup>st</sup> FLOOR AMENITIES

Available now

± 16,600 SF

High exposed ceilings

Creative potential

Shower

13 offices & meeting rooms

Folsom Street