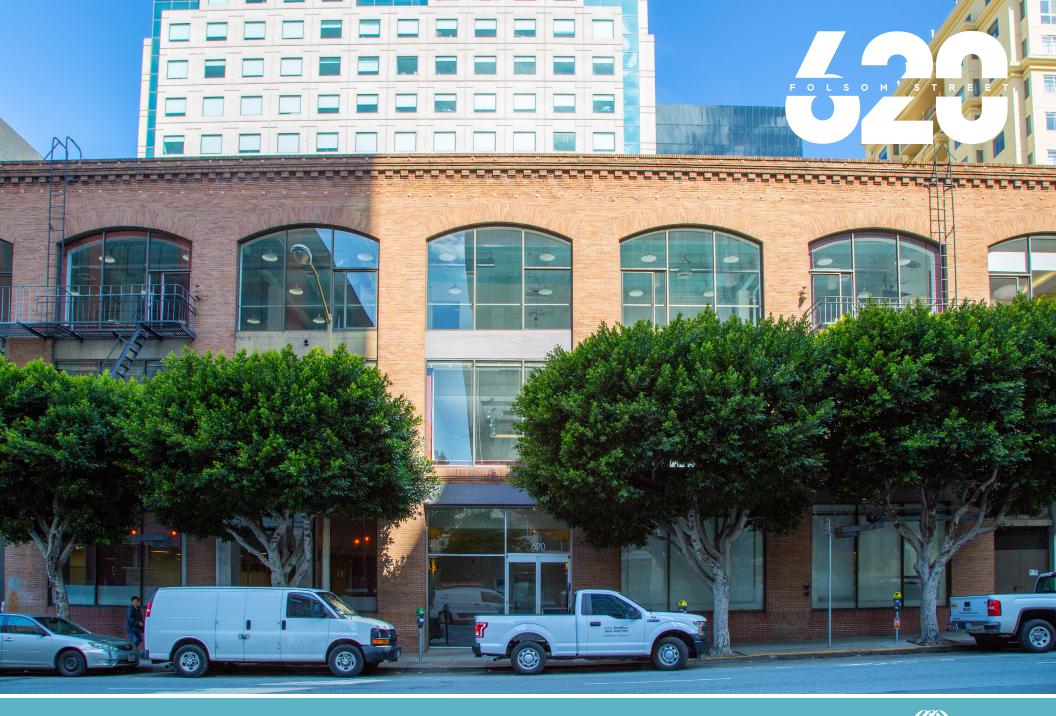

# BUILDING HIGHLIGHTS

±49,800 SF full building opportunity

Creative buildout

High exposed ceilings

Floor to ceiling windows

Exposed timber construction

Great natural light