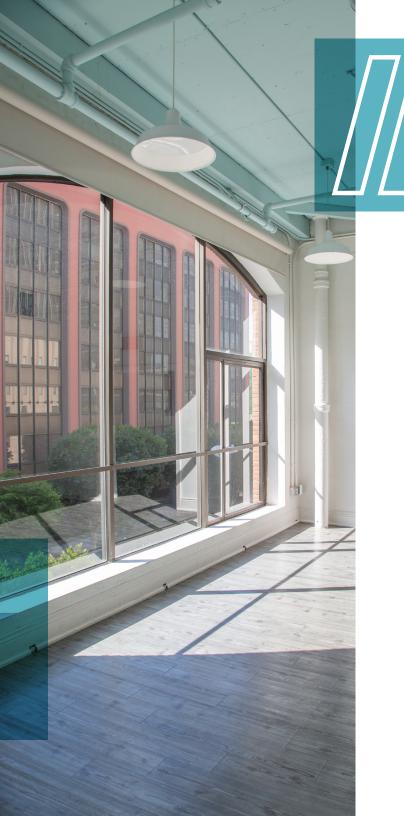

# BUILDING HIGHLIGHTS

±49,800 SF full building opportunity

Creative buildout

High exposed ceilings

Floor to ceiling windows

Exposed timber construction

Great natural light