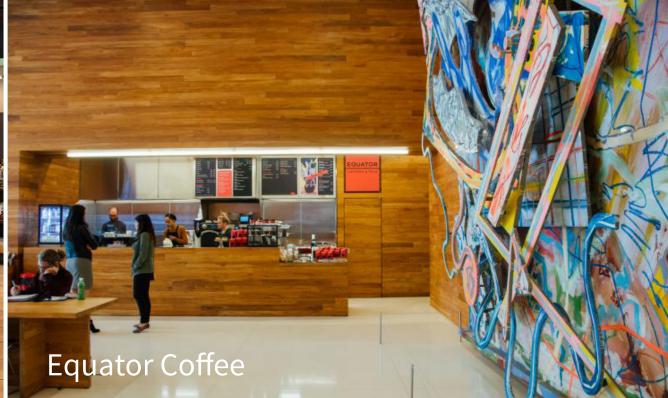

# BUILDING HIGHLIGHTS

±49,800 SF full building opportunity

Creative buildout

High exposed ceilings

Floor to ceiling windows

Exposed timber construction

Great natural light