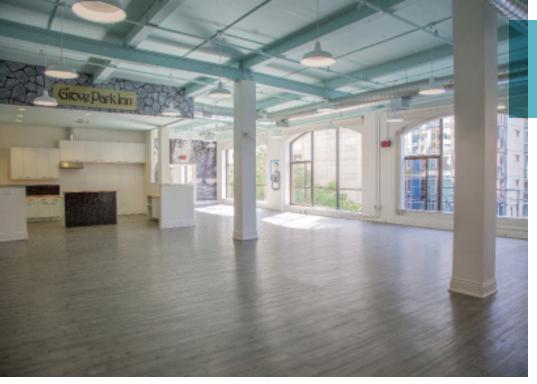

#### 3<sup>RD</sup> FLOOR AMENITIES

Available now

± 16,600 SF

High exposed ceilings

Large open kitchen

Great natural light

13 offices & meeting rooms

**Folsom Street** 