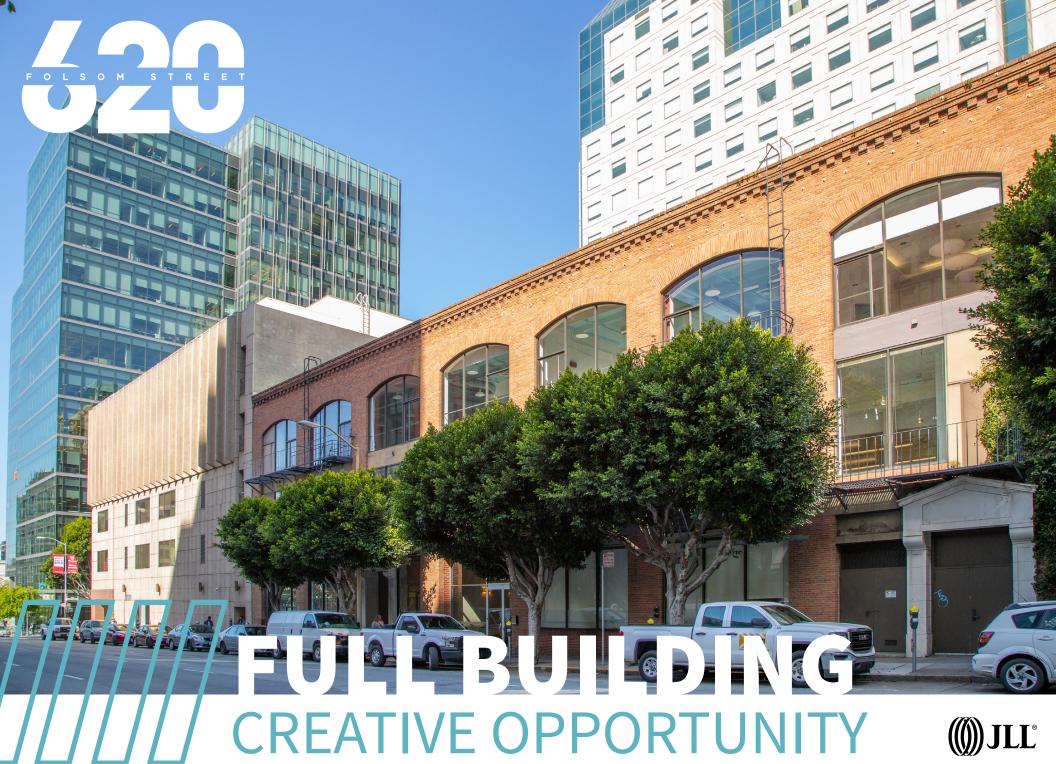

# BUILDING HIGHLIGHTS

±49,800 SF full building opportunity

Creative buildout

High exposed ceilings

Floor to ceiling windows

Exposed timber construction

Great natural light