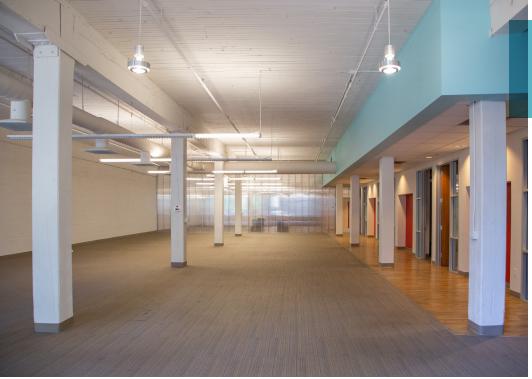

## 2<sup>ND</sup> FLOOR AMENITIES

Available now

± 16,600 SF

High exposed ceilings

Creative potential

Two kitchens

29 offices & meeting rooms

**Folsom Street** 