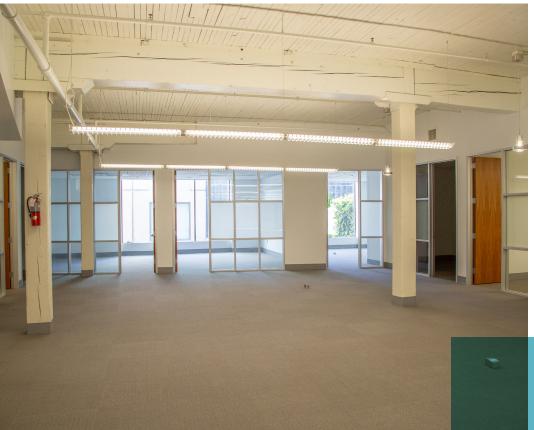

## 2<sup>ND</sup> FLOOR AMENITIES

Available now

± 16,600 SF

High exposed ceilings

Creative potential

Two kitchens

29 offices & meeting rooms

**Folsom Street** 