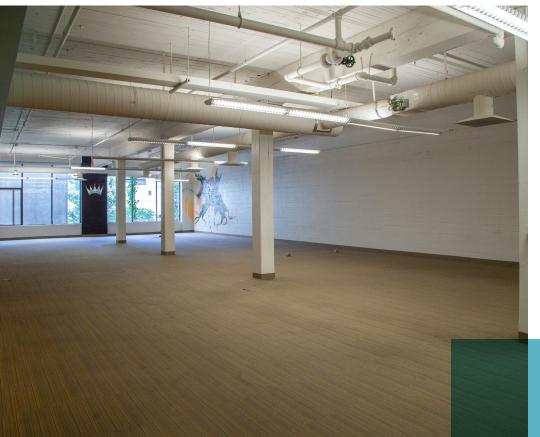

#### 3<sup>RD</sup> FLOOR AMENITIES

Available now

± 16,600 SF

High exposed ceilings

Large open kitchen

Great natural light

13 offices & meeting rooms

**Folsom Street** 