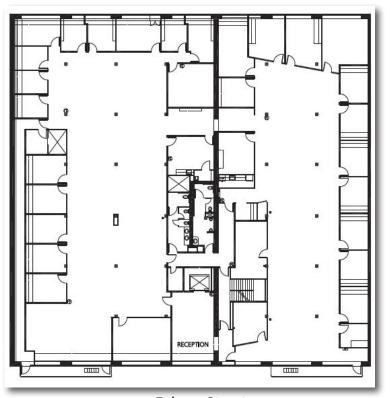

## 1<sup>st</sup> FLOOR AMENITIES

Available now

± 16,600 SF

High exposed ceilings

Creative potential

Shower

13 offices & meeting rooms

Folsom Street

## 2<sup>ND</sup> FLOOR AMENITIES

Available now

± 16,600 SF

High exposed ceilings

Creative potential

Two kitchens

29 offices & meeting rooms

**Folsom Street** 

#### 3<sup>RD</sup> FLOOR AMENITIES

Available now

± 16,600 SF

High exposed ceilings

Large open kitchen

Great natural light

13 offices & meeting rooms

**Folsom Street** 