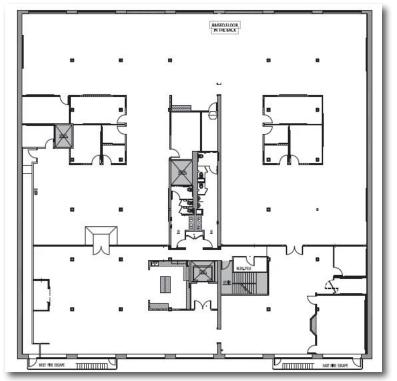

## 1<sup>st</sup> FLOOR AMENITIES

Available now

± 16,600 SF

High exposed ceilings

Creative potential

Shower

13 offices & meeting rooms

Folsom Street

## 2<sup>ND</sup> FLOOR AMENITIES

Available now

± 16,600 SF

High exposed ceilings

Creative potential

Two kitchens

29 offices & meeting rooms

**Folsom Street** 

#### 3<sup>RD</sup> FLOOR AMENITIES

Available now

± 16,600 SF

High exposed ceilings

Large open kitchen

Great natural light

13 offices & meeting rooms

**Folsom Street** 