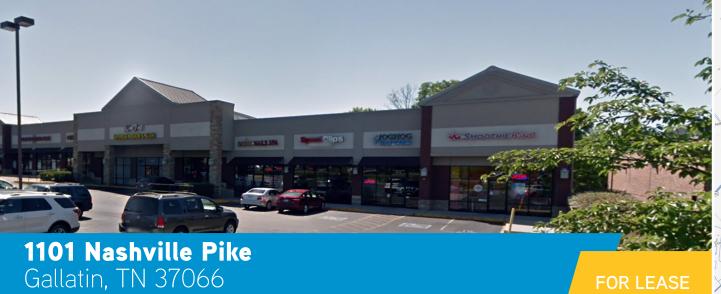

## Site Features

- Neighborhood retail center across from Walmart Supercenter and Belk
- > Excellent visibility and monument signage available
- > Available 1,500 Square Feet
- > Located in fast-growing Gallatin, TN
- > Area retailers include Buffalo Wild Wings, Chick Fil A, Longhorn Steakhouse, Aldi, Korger, Chili's, Ollie's Bargain Outlet and others
- > Traffic Count: 30,174 vehicles per day