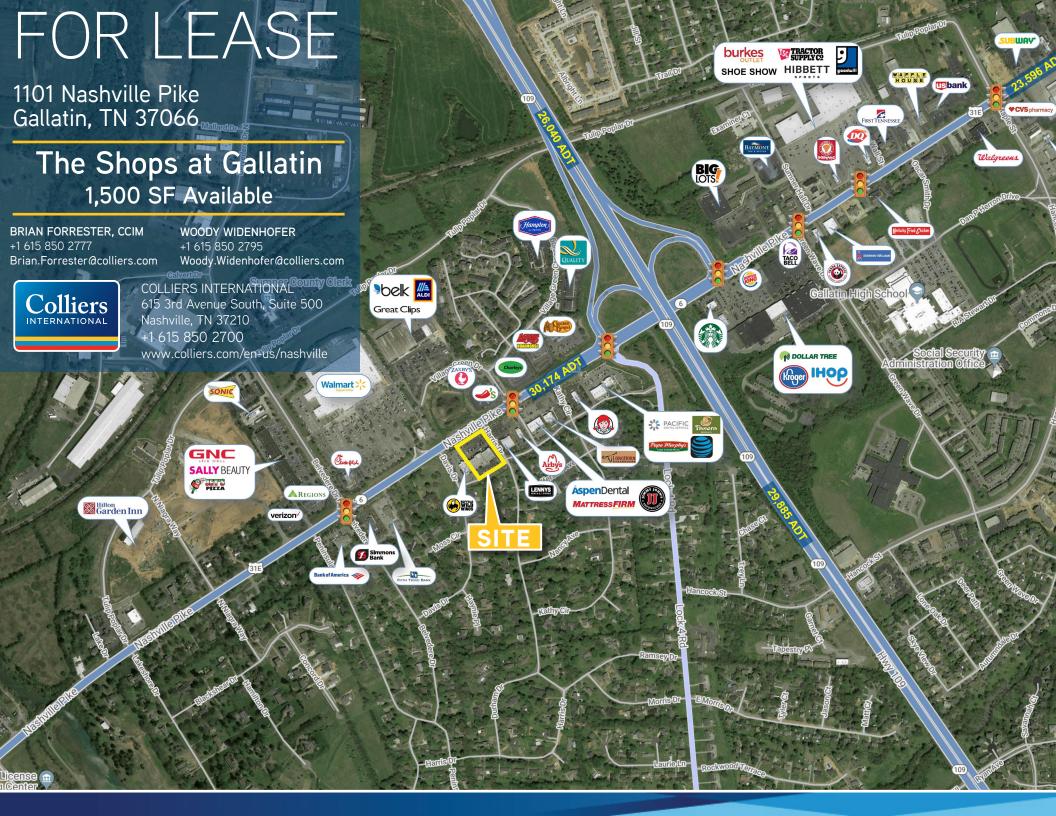

## Site Features

- Neighborhood retail center across from Walmart Supercenter and Belk
- > Excellent visibility and monument signage available
- > Available 1,500 Square Feet
- > Located in fast-growing Gallatin, TN
- > Area retailers include Buffalo Wild Wings, Chick Fil A, Longhorn Steakhouse, Aldi, Korger, Chili's, Ollie's Bargain Outlet and others
- > Traffic Count: 30,174 vehicles per day