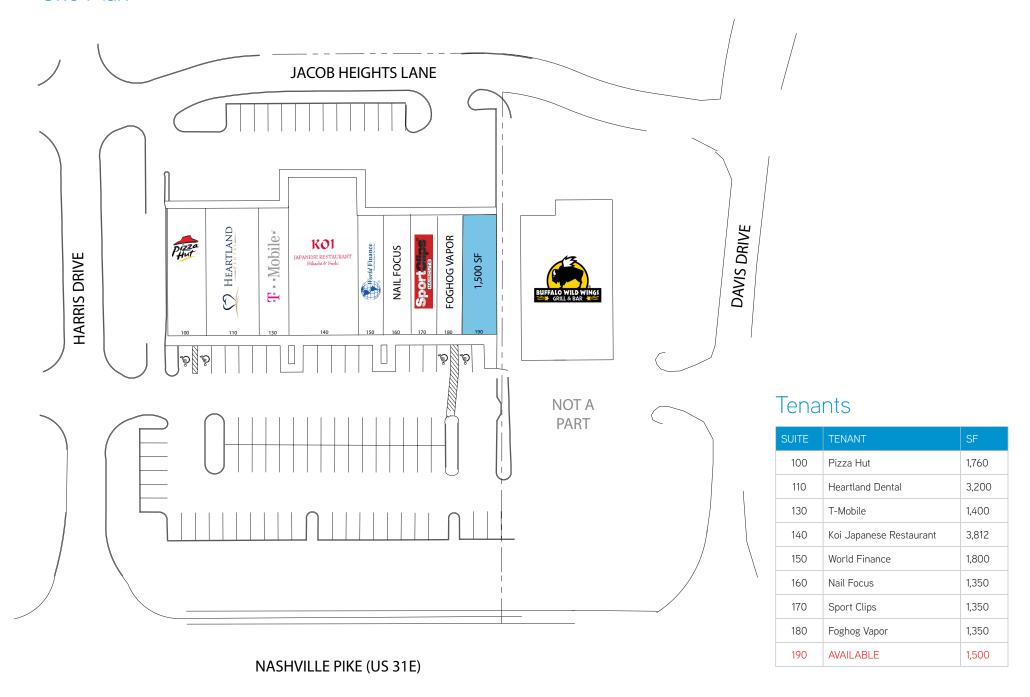

## Site Plan





## Site Features

- Neighborhood retail center across from Walmart Supercenter and Belk
- > Excellent visibility and monument signage available
- > Available 1,500 Square Feet
- > Located in fast-growing Gallatin, TN
- > Area retailers include Buffalo Wild Wings, Chick Fil A, Longhorn Steakhouse, Aldi, Korger, Chili's, Ollie's Bargain Outlet and others
- > Traffic Count: 30,174 vehicles per day

## 2018 Demographics

|                     | 1 MILE   | 3 MILE   | 5 Mile   |
|---------------------|----------|----------|----------|
| Population          | 4,760    | 33,438   | 50,941   |
| Average HH Income   | \$70,895 | \$70,948 | \$79,771 |
| Retail Expenditures | \$51.1M  | \$341M   | \$560M   |

Lease Rate
Contact Agent



## Contact Us

BRIAN FORRESTER, CCIM 615 850 2777 brian.forre