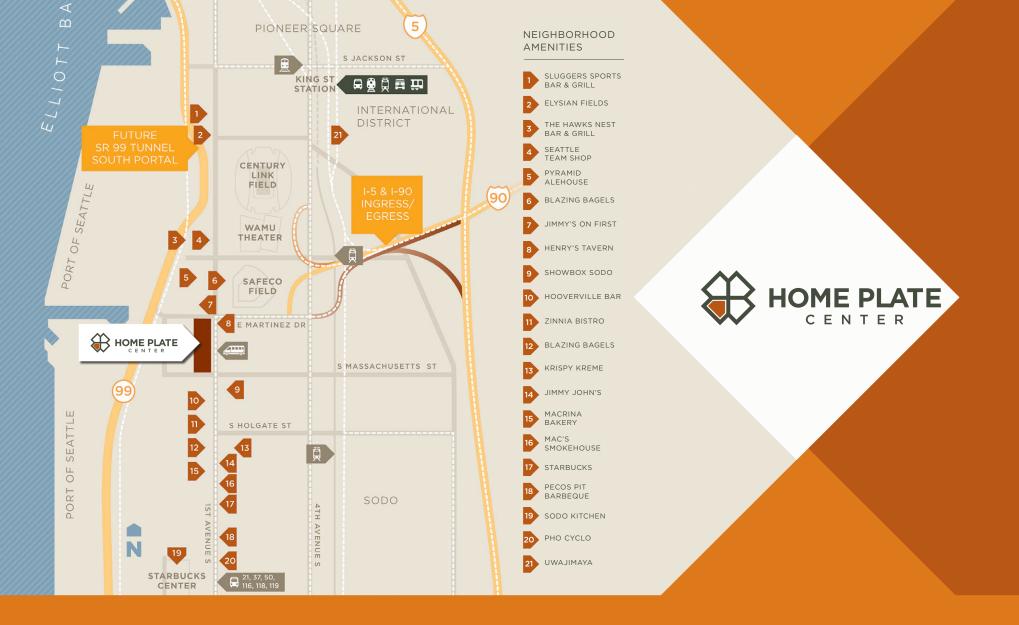

## > HIGHLIGHTS

- Excellent access to I-5, I-90, Highway 99 and mass transit including light rail, ferries, and bus systems.
- Generous 500+ stall parking garage located beneath retail space.
- Parking validation program available for retail users.
- Home of King 5, Real Networks, Logic 20/20, Occulus & Seattle Metropolian Credit Union.
- 1.6 million fans visit Safeco Field annually, home to the Seattle Mariners.
- 1.5 million fans visit CenturyLink Field, home to the Seattle Seahawks and Seattle Sounders.
- Built in customer base.
- ±521,176 SF of office space.