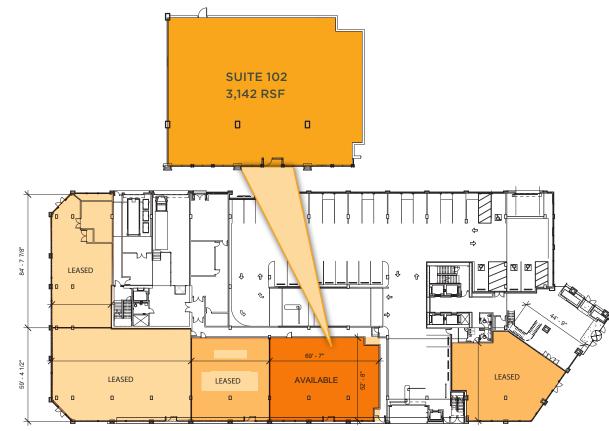

# > PREMIER RETAIL SPACE FOR LEASE

Retail space available for lease at Home Plate Center, located directly across the street from Safeco Field

| AVAILABILITIES | SIZE   | COMMENTS                              |
|----------------|--------|---------------------------------------|
| Suite 102      | ±3,103 | Available now for Tenant improvements |