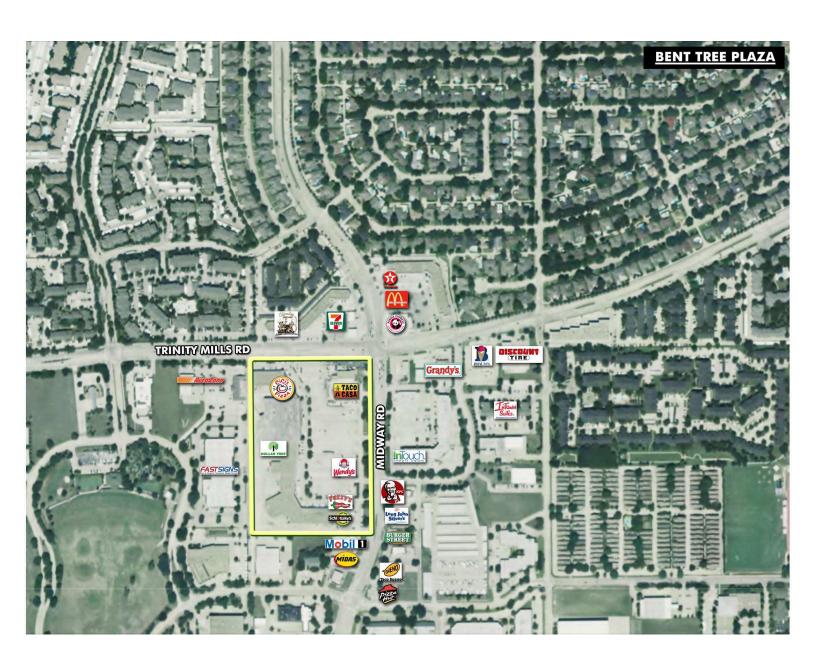

# Bent Tree Plaza Shopping Center 2661 Midway Road, Carrollton, TX 75006

#### **Multi-Tenant For Lease**

Total SF: 106,234 Available: 19,946 SF Total Acres: 10.85

Min Contiguous SF: 1,432 Max Contiguous SF: 3,549 NNN Rate: \$4.86 Per SF

Bent Tree Plaza is located in Carrollton on the Addison border. Offering a great location at the Southwest corner of Midway Road and Trinity Mills Road. Bent Tree Plaza is just minutes from the George Bush Turnpike and the Dallas North Tollway. This is a busy location great for retail, service businesses, and restaurants.

Close to the Dallas North Tollway and the George Bush Turnpike.