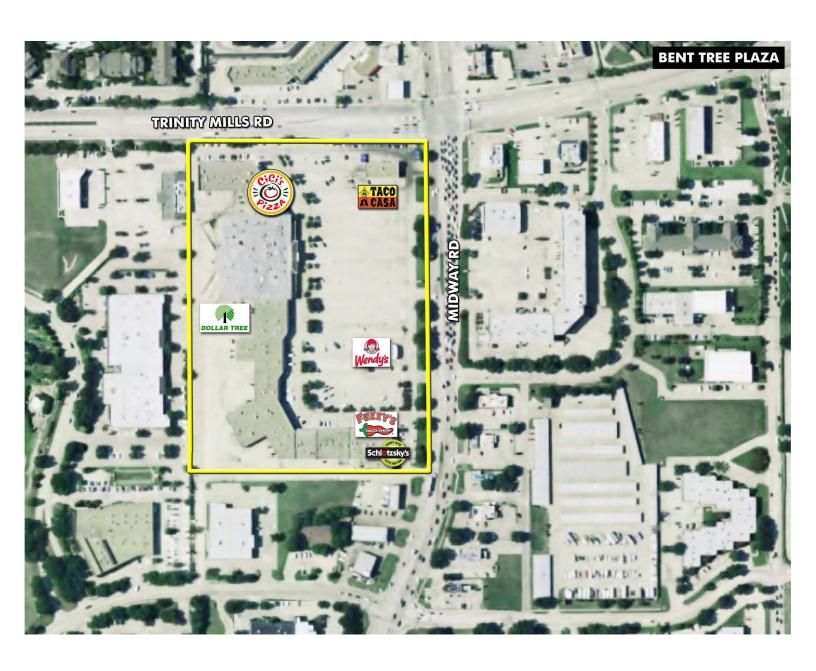

# Bent Tree Plaza Shopping Center 2661 Midway Road, Carrollton, TX 75006

#### **Multi-Tenant For Lease**

Total SF: 106,234 Available: 19,946 SF Total Acres: 10.85

Min Contiguous SF: 1,432 Max Contiguous SF: 3,549 NNN Rate: \$4.86 Per SF

Bent Tree Plaza is located in Carrollton on the Addison border. Offering a great location at the Southwest corner of Midway Road and Trinity Mills Road. Bent Tree Plaza is just minutes from the George Bush Turnpike and the Dallas North Tollway. This is a busy location great for retail, service businesses, and restaurants.