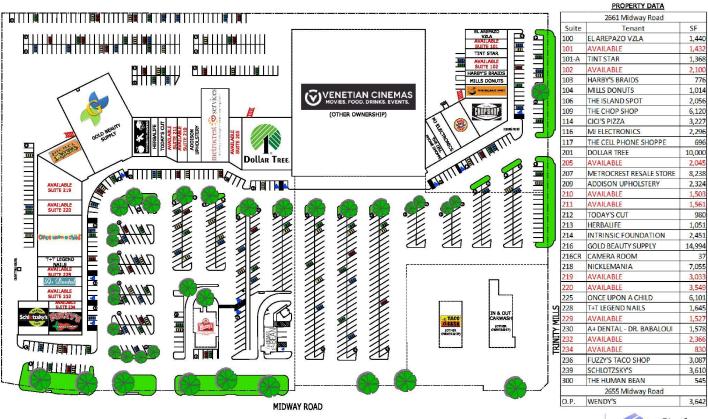

# Bent Tree Plaza Shopping Center 2661 Midway Road, Carrollton, TX 75006

#### **Multi-Tenant For Lease**

Total SF: 106,234 Available: 19,946 SF Total Acres: 10.85

Min Contiguous SF: 1,432 Max Contiguous SF: 3,549 NNN Rate: \$4.86 Per SF

Bent Tree Plaza is located in Carrollton on the Addison border. Offering a great location at the Southwest corner of Midway Road and Trinity Mills Road. Bent Tree Plaza is just minutes from the George Bush Turnpike and the Dallas North Tollway. This is a busy location great for retail, service businesses, and restaurants.

## BENT TREE PLAZA CENTER

2661 MIDWAY ROAD CARROLLTON, TX 75006

PARKING TOTALS STANDARD: HANDICAP: TOTAL: 811 11 822 JOHN R. WEST

CARLA VISNICK | CANADA | C