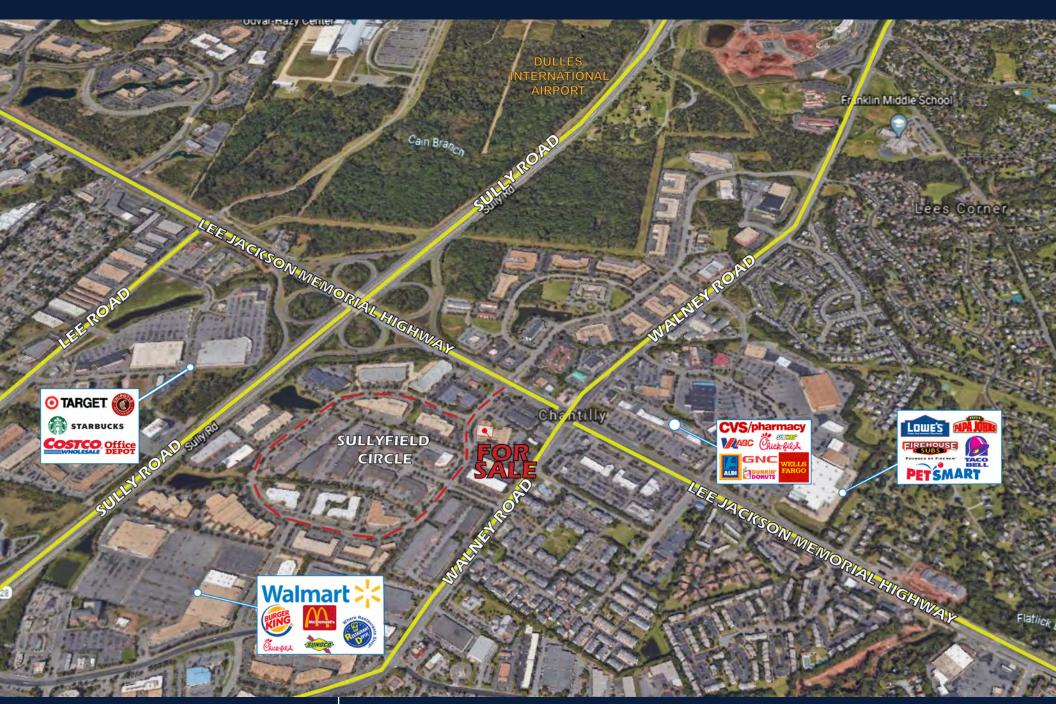

Square-feet

**Price:** \$699,000

Parking: 120 Free Surface Spaces (4/1,000)

**Zoning:** I-5

#### **Property Highlights**

Convenient and open floor plan that includes 2 restrooms, kitchenette with full sized refrigerator and dishwasher, and private office with lockable door.

- A portion of the space can be used for retail sales.
- Located at the front of the business park with retail visibility from Sullyfield Road, signage availability and after hours flood lights installed.
- ▶ 10' Ceiling Height.
- ► Entrance is 300 ft' from Route 50.
- 5 minutes from Dulles International Airport and Northern Virginia's Technology Corridor.

### **Demographics (3 Mile Radius)**

Population: 70,847

► Households: 23,488

Median HH Income: \$132,335

Daytime Employees: 55,793







### **Aerial**







# **Retail Visibility**













# **Additional Photos**











## ulsakergroup.com



Connect With Us

**Erik Ulsaker** Director 703.861.0373

eu@Inf.com

**Matthew Garcia**Director
703.873.5760

mgarcia@lnf.com

**Jaclyn Purzycki** Marketing Analyst

703.873.5706 jaclyn@lnf.com