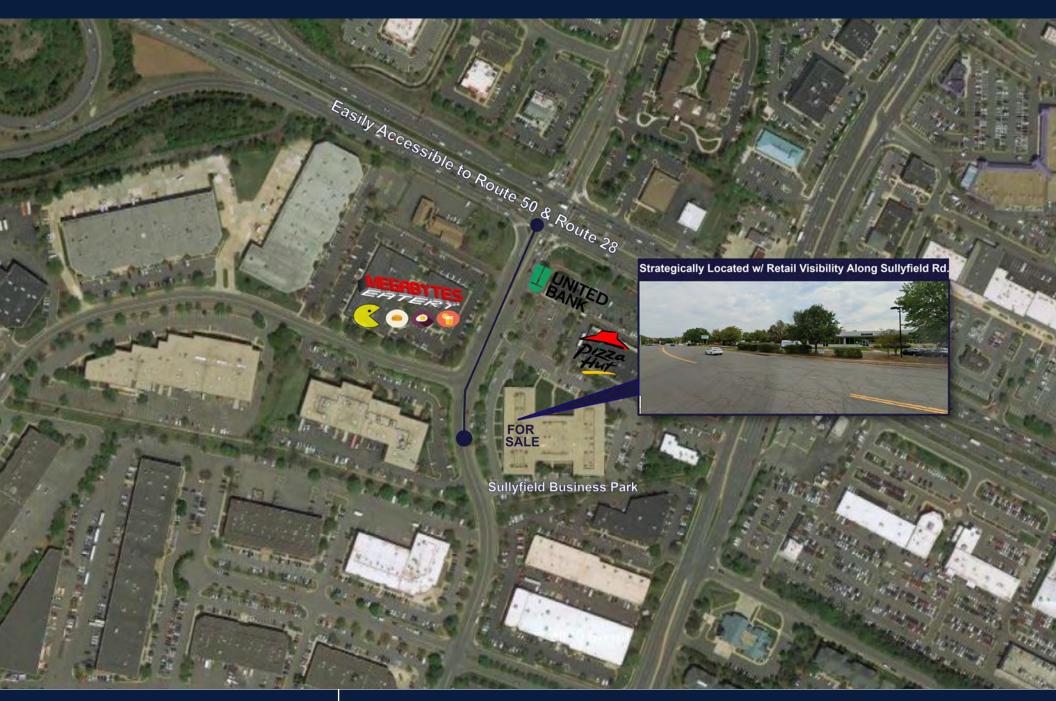

000

Parking: 120 Free Surface Spaces (4/1,000)

**Zoning:** I-5

#### **Property Highlights**

Convenient and open floor plan that includes 2 restrooms, kitchenette with full sized refrigerator and dishwasher, and private office with lockable door.

- A portion of the space can be used for retail sales.
- Located at the front of the business park with retail visibility from Sullyfield Road, signage availability and after hours flood lights installed.
- ▶ 10' Ceiling Height.
- ► Entrance is 300 ft' from Route 50.
- 5 minutes from Dulles International Airport and Northern Virginia's Technology Corridor.

### **Demographics (3 Mile Radius)**

Population: 70,847

► Households: 23,488

Median HH Income: \$132,335

Daytime Employees: 55,793







### **Aerial**







# **Retail Visibility**













# **Additional Photos**











## ulsakergroup.com



Connect With Us

**Erik Ulsaker** Director 703.861.0373

eu@Inf.com

**Matthew Garcia**Director
703.873.5760

mgarcia@lnf.com

**Jaclyn Purzycki** Marketing Analyst

703.873.5706 jaclyn@lnf.com