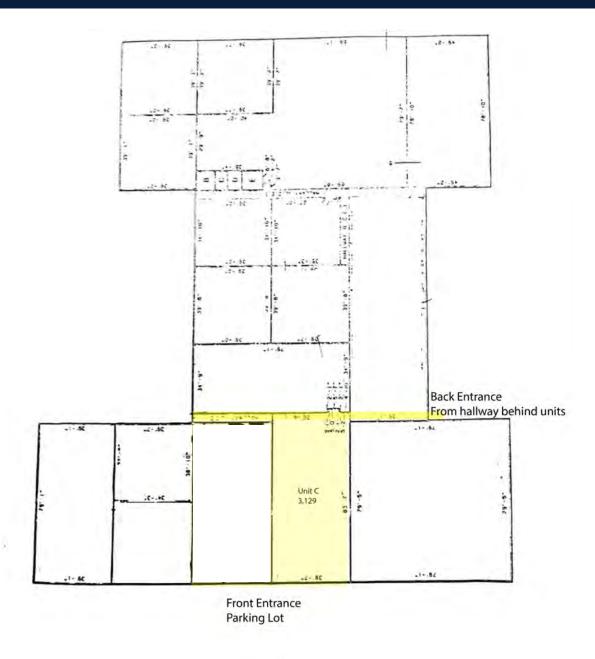

#### Lee Jackson Executive Center

Address: 14014 C Sullyfield Circle Chantilly, VA 20151

**Tax Parcel:** 0344 18 0005

Size: 3,129 Square-feet

**Price:** \$699,000

Parking: 120 Free Surface Spaces (4/1,000)

### **Aerial**