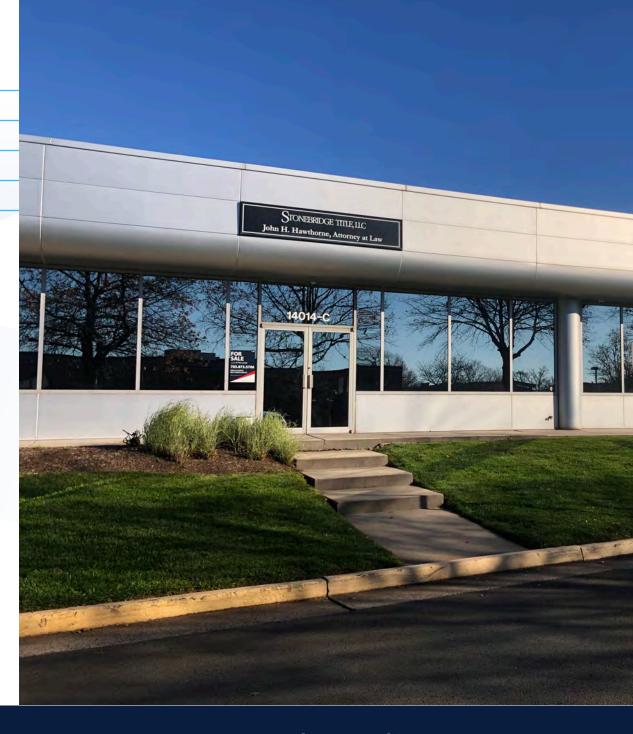

4 18 0005

Size: 3,129 Square-feet

**Price:** \$699,000

Parking: 120 Free Surface Spaces (4/1,000)

**Zoning:** I-5

#### **Property Highlights**

Convenient and open floor plan that includes 2 restrooms, kitchenette with full sized refrigerator and dishwasher, and private office with lockable door.

- A portion of the space can be used for retail sales.
- Located at the front of the business park with retail visibility from Sullyfield Road, signage availability and after hours flood lights installed.
- ▶ 10' Ceiling Height.
- ► Entrance is 300 ft' from Route 50.
- 5 minutes from Dulles International Airport and Northern Virginia's Technology Corridor.

### **Demographics (3 Mile Radius)**

Population: 70,847

► Households: 23,488

Median HH Income: \$132,335

Daytime Employees: 55,793







### **Aerial**







# **Retail Visibility**













# **Additional Photos**











## ulsakergroup.com



Connect With Us

**Erik Ulsaker** Director 703.861.0373

eu@Inf.com

**Matthew Garcia**Director
703.873.5760

mgarcia@lnf.com

**Jaclyn Purzycki** Marketing Analyst

703.873.5706 jaclyn@lnf.com