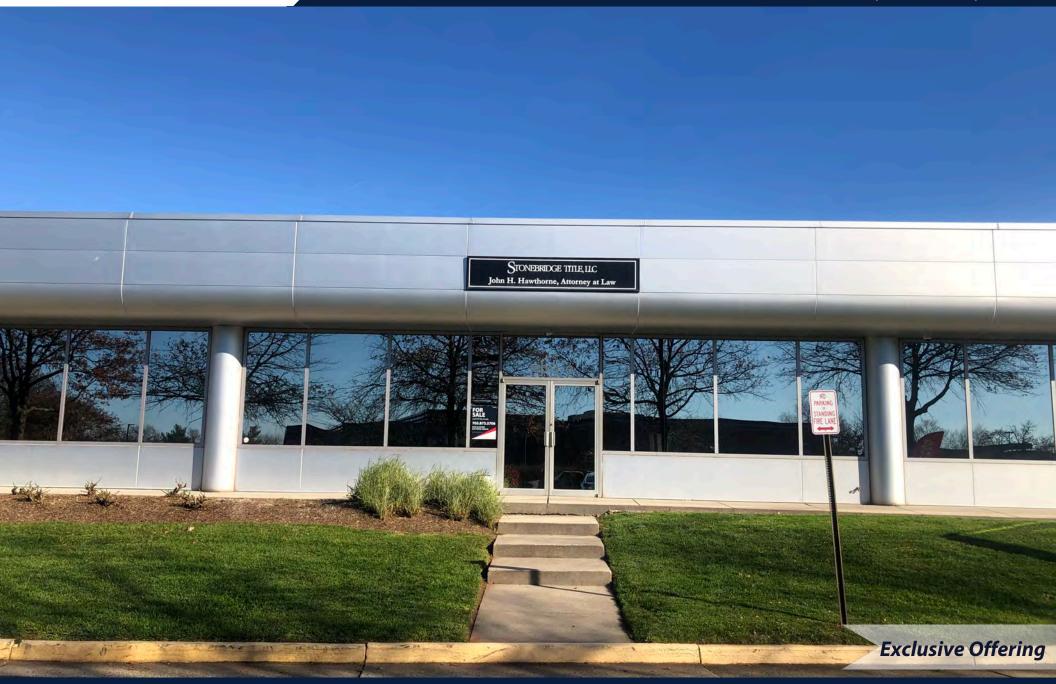

### 3,100 SF Flex Condo For Sale Lee Jackson Executive Center

14014 C Sullyfield Circle Chantilly,VA 20151

#### Lee Jackson Executive Center

Address: 14014 C Sullyfield Circle Chantilly, VA 20151

**Tax Parcel:** 0344 18 0005

Size: 3,129 Square-feet

**Price:** \$699,000

Parking: 120 Free Surface Spaces (4/1,000)

#### **Property Highlights**

Convenient and open floor plan that includes 2 restrooms, kitchenette with full sized refrigerator and dishwasher, and private office with lockable door.

- A portion of the space can be used for retail sales.
- Located at the front of the business park with retail visibility from Sullyfield Road, signage availability and after hours flood lights installed.
- ▶ 10' Ceiling Height.
- ► Entrance is 300 ft' from Route 50.
- 5 minutes from Dulles International Airport and Northern Virginia's Technology Corridor.