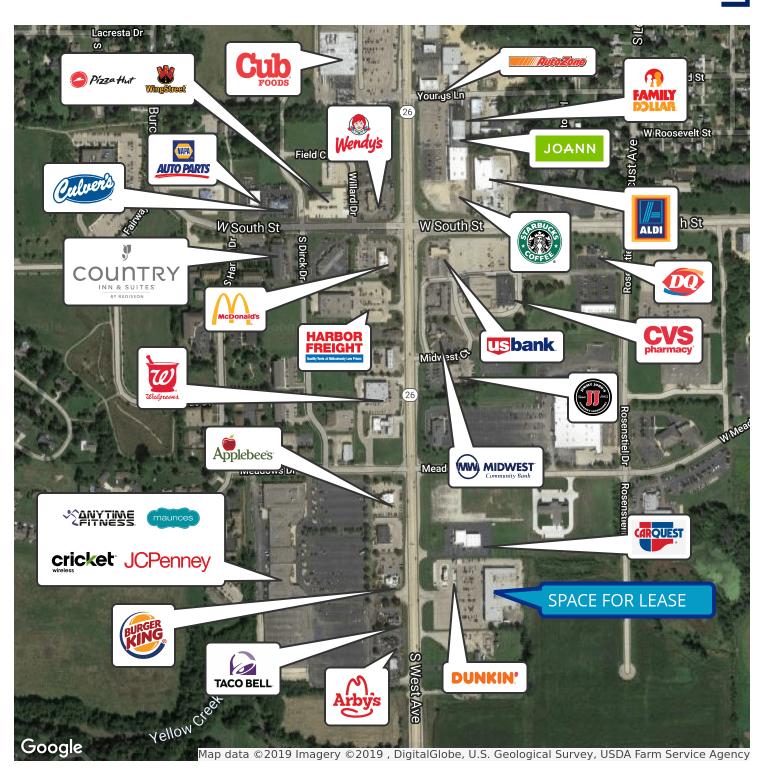

### **PROPERTY OVERVIEW**

Medium-box anchor retail suite available for lease at Southgate Market in Freeport, IL. The space was previously occupied by Save-A-Lot. Southgate Market fronts IL Route 26 with a traffic count of 12,300 vehicles per day. Property is zoned C-3. Co-tenants are Dollar Tree, Logan's Bar & Grill, China Buffet, and Queen Tobacco. Estimated NNN charges are \$2.21 PSF.