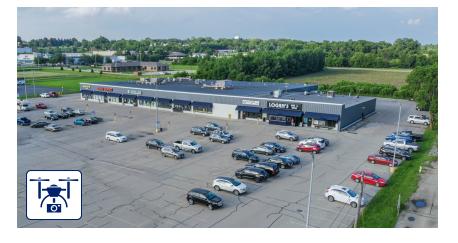

### SOUTHGATE MARKET

\$7.00 SF/yr (NNN)

1801 S West Ave Freeport, IL 61032

**AVAILABLE SPACE** 16,380 SF

**AREA** 

Located on Freeport's south side.

### **SOUTHGATE MARKET**

1801 S West Ave, Freeport, IL 61032

### **PROPERTY OVERVIEW**

Medium-box anchor retail suite available for lease at Southgate Market in Freeport, IL. The space was previously occupied by Save-A-Lot. Southgate Market fronts IL Route 26 with a traffic count of 12,300 vehicles per day. Property is zoned C-3. Co-tenants are Dollar Tree, Logan's Bar & Grill, China Buffet, and Queen Tobacco. Estimated NNN charges are \$2.21 PSF.