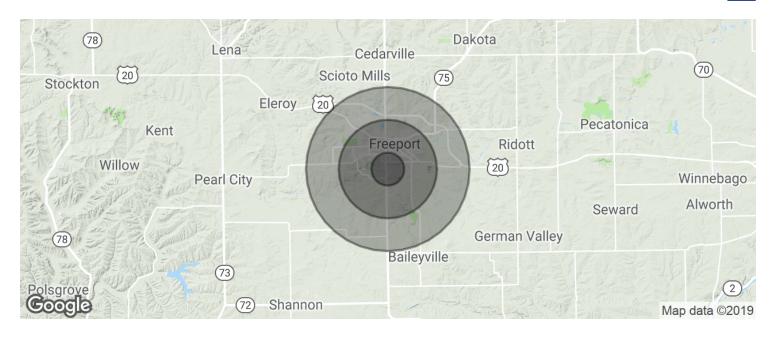

# **SOUTHGATE MARKET**

1801 S West Ave, Freeport, IL 61032

| POPULATION                            | 1 MILE          | 3 MILES               | 5 MILES               |
|---------------------------------------|-----------------|-----------------------|-----------------------|
| Total population                      | 6,460           | 26,525                | 37,302                |
| Median age                            | 44.7            | 43.2                  | 43.6                  |
| Median age (Male)                     | 42.6            | 40.3                  | 40.7                  |
| Median age (Female)                   | 46.1            | 44.9                  | 45.4                  |
|                                       |                 |                       |                       |
| HOUSEHOLDS & INCOME                   | 1 MILE          | 3 MILES               | 5 MILES               |
| HOUSEHOLDS & INCOME  Total households | 1 MILE<br>2,737 | <b>3 MILES</b> 11,481 | <b>5 MILES</b> 16,208 |
|                                       |                 |                       |                       |
| Total households                      | 2,737           | 11,481                | 16,208                |