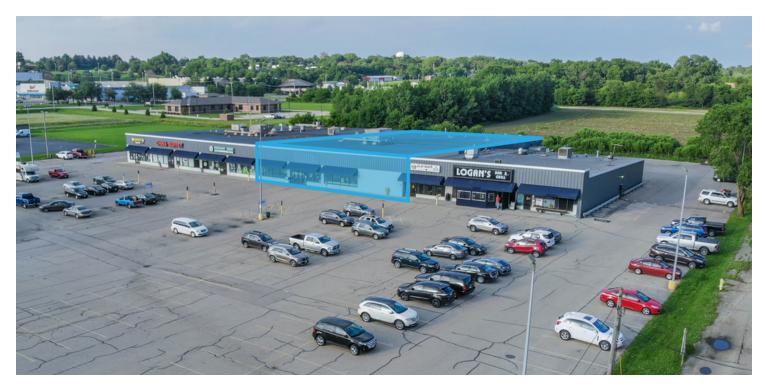

### **PROPERTY OVERVIEW**

Medium-box anchor retail suite available for lease at Southgate Market in Freeport, IL. The space was previously occupied by Save-A-Lot. Southgate Market fronts IL Route 26 with a traffic count of 12,300 vehicles per day. Property is zoned C-3. Co-tenants are Dollar Tree, Logan's Bar & Grill, China Buffet, and Queen Tobacco. Estimated NNN charges are \$2.21 PSF.

### **AVAILABLE SPACES**

| SPACE      | LEASE RATE   | SIZE (SF) |
|------------|--------------|-----------|
| Suite 1801 | \$7.00 SF/yr | 16,380 SF |

MCGUIREMEARS.COM