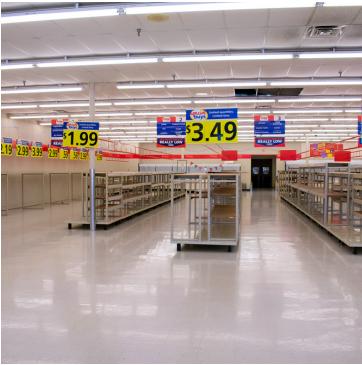

### **PROPERTY OVERVIEW**

Medium-box anchor retail suite available for lease at Southgate Market in Freeport, IL. The space was previously occupied by Save-A-Lot. Southgate Market fronts IL Route 26 with a traffic count of 12,300 vehicles per day. Property is zoned C-3. Co-tenants are Dollar Tree, Logan's Bar & Grill, China Buffet, and Queen Tobacco. Estimated NNN charges are \$2.21 PSF.