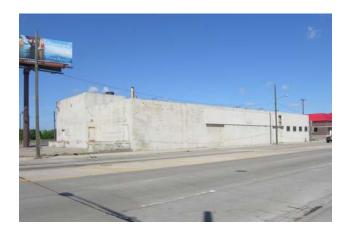

## **Retail For Sale or Lease**

Property Name:

Location: 6401 Van Dyke Avenue

City, State: Detroit, MI

**Cross Streets:** Harper Avenue & I-94

County: Wayne Zoning: Commercial

Year Built: 1959

| Total Building Sq. Ft. | : 17,114                | Property Type:                | General Retail-Commercial                 |
|------------------------|-------------------------|-------------------------------|-------------------------------------------|
| Available Sq. Ft.:     | 17,114                  | Bldg. Dimension               | s: N/A                                    |
| Min Cont. Sq. Ft.:     | 17,114                  | Total Acreage:                | N/A                                       |
| Max Cont. Sq. Ft.:     | 17,114                  | Land Dimension                | s: N/A                                    |
| Ceiling Height:        | 11'                     | Parking:                      | 42, Ample, Surface                        |
| Overhead Door(s) / H   | leight: 0               | Curb Cuts:                    | 3                                         |
| Exterior Construction  | n: Block                | Power:                        | 220 Volts, 3-Phase                        |
| Structural System:     | Steel                   | Restrooms:                    | Yes                                       |
| Heating:               | Gas Units               | Sprinklers:                   | No                                        |
| Air-Conditioning:      | N/A                     | Signage:                      | N/A                                       |
| Basement:              | No                      | Roof:                         | Flat                                      |
| Number of Stories:     | 1                       | Floors:                       | N/A                                       |
| Condition:             | Great                   | Delivery Area:                | Yes                                       |
| Population:            | Median HH Income:       | Traffic: Yr: 2017 Count: 10,0 | 94 Van Dyke Btw Gratiot Ave. & I-94 2-Way |
| <b>1 Mile:</b> 10,031  | <b>1 Mile:</b> \$23,816 | Yr: 2017 Count: 20,3          | Van Dyke Btw I-94 & Harper Ave. 2-Way     |