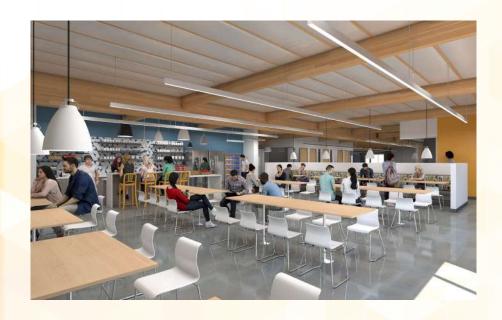

E





## **Project Highlights**



- New building design façade with outdoor patio amenity area & indoor bike lockers
- ±6,920 RSF AVAILABLE 3 dedicated HVAC units private entrance from parking lot
- Open exposed wood beam ceilings to create customized build out with private restroom
- Ability to operate on the weekends and reduce contact with other tenants to "social distance"
- Prominent building and signage on Stevens Creek Blvd
- Easy access to 280 Fwy / Hwy 85
- Walking distance to nearby retail amenities in the "Heart of the City" corridor
- Q1 2021 Occupancy
- 4/1000 parking
- Competitive lease rate / TI package!



## Featuring Outdoor Patio Area





### Site Plan

STEVENS CREEK BLVD







## **Proposed Floorplan**

±6,920 RSF





## Rendering of Interior with Exposed Ceiling







### **Amenities**



#### **1 Main Street Cupertino**

85° Bakery Alexander's Steakhouse Alexander's Patisserie TBTA Bishops Cut and Color Capezio Chef Hung Eureka! Govlden Vision Hai Di Lao Hotpot Howards Lazy Dog Meet Fresh Meriwest Credit Union Orangetheory Fitness Oren's Hummus Panino Giusto Philz Coffee Pressed Juicery Rootstock Target TD Ameritrade

#### **2 Cupertino Crossroads**

Le Boulangér Armadillo Willy's Park Place Seafood

Tea Chansii

#### **3 Marketplace Cupertino**

Aloha Fresh Beard Papa's Erik's Deli Cafe Galpao Gaucho Garlic Mediterranean Harumi Sushi La Patisserie Bakery Legend's Pizza Makrukai Market Pacific Precious Metals Charles Schwab US Bank Lily Salon & Day Spa Kelly Welness Ellen Peng DDS. Family Dentistry N. California Health Acupuncture Daiso

#### **N