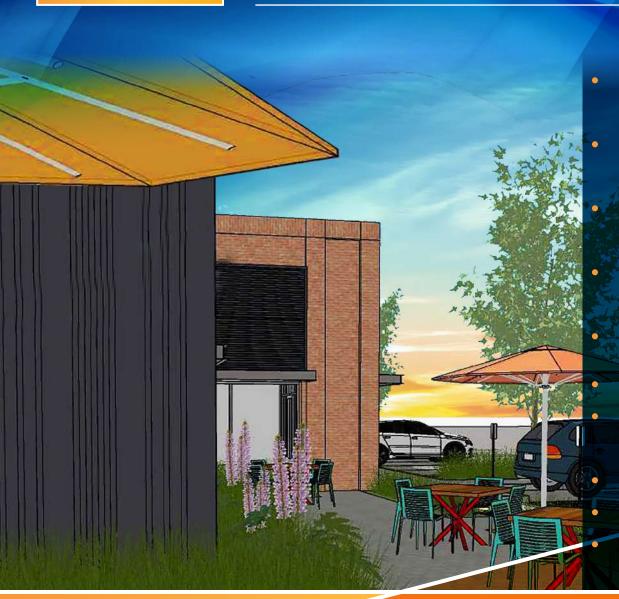

# Prime Cupertino Location! ±6,920 SF Available

Single-Story ±28,000 SF Office/Retail Building FOR LEASE





## **Project Highlights**



- New building design façade with outdoor patio amenity area & indoor bike lockers
- ±6,920 RSF AVAILABLE 3 dedicated HVAC units private entrance from parking lot
- Open exposed wood beam ceilings to create customized build out with private restroom
- Ability to operate on the weekends and reduce contact with other tenants to "social distance"
- Prominent building and signage on Stevens Creek Blvd
- Easy access to 280 Fwy / Hwy 85
- Walking distance to nearby retail amenities in the "Heart of the City" corridor
- Q1 2021 Occupancy
- 4/1000 parking
- Competitive lease rate / TI package!



## Featuring Outdoor Patio Area





### Site Plan

STEVENS CREEK BLVD







## **Proposed Floorplan**

±6,920 RSF





## Rendering of Interior with Exposed Ceiling







### **Amenities**



#### **