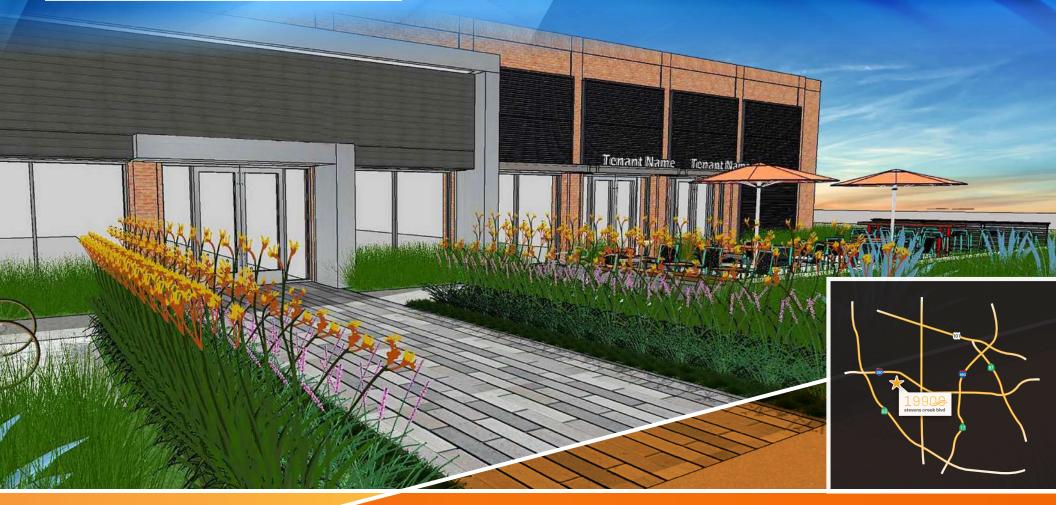

# Prime Cupertino Location! ±6,920 SF Available

Single-Story ±28,000 SF Office/Retail Building FOR LEASE

## **Project Highlights**

- New building design façade with outdoor patio amenity area & indoor bike lockers
- ±6,920 RSF AVAILABLE 3 dedicated HVAC units private entrance from parking lot
- Open exposed wood beam ceilings to create customized build out with private restroom
- Ability to operate on the weekends and reduce contact with other tenants to "social distance"
- Prominent building and signage on Stevens Creek Blvd
- Easy access to 280 Fwy / Hwy 85
- Walking distance to nearby retail amenities in the "Heart of the City" corridor
- Q1 2021 Occupancy
- 4/1000 parking
- Competitive lease rate / TI package!

## Featuring Outdoor Patio Area