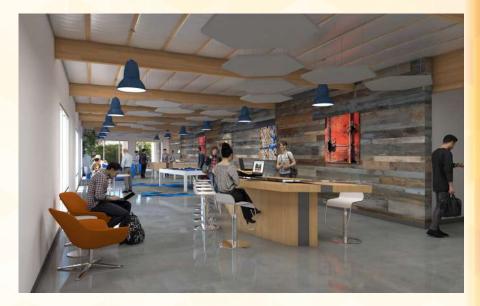

## **Project Highlights**



- New building design façade with outdoor patio amenity area & indoor bike lockers
- ±6,920 RSF AVAILABLE 3 dedicated HVAC units private entrance from parking lot
- Open exposed wood beam ceilings to create customized build out with private restroom
- Ability to operate on the weekends and reduce contact with other tenants to "social distance"
- Prominent building and signage on Stevens Creek Blvd
- Easy access to 280 Fwy / Hwy 85
- Walking distance to nearby retail amenities in the "Heart of the City" corridor
- Q1 2021 Occupancy
- 4/1000 parking
- Competitive lease rate / TI package!



## Featuring Outdoor Patio Area





### Site Plan

STEVENS CREEK BLVD







## **Proposed Floorplan**

±6,920 RSF





## Rendering of Interior with Exposed Ceiling







### **Amenities**



#### **1 Main Street Cupertino**

85° Bakery Alexander's Steakhouse Alexander's Patisserie TBTA Bishops Cut and Color Capezio Chef Hung Eureka! Govlden Vision Hai Di Lao Hotpot Howards Lazy Dog Meet Fresh Meriwest Credit Union Orangetheory Fitness Oren's Hummus Panino Giusto Philz Coffee Pressed Juicery Rootstock Target TD Ameritrade

#### **2 Cupertino Crossroads**

Le Boulangér Armadillo Willy's Park Place Seafood

Tea Chansii

#### **3 Marketplace Cupertino**

Aloha Fresh Beard Papa's Erik's Deli Cafe Galpao Gaucho Garlic Mediterranean Harumi Sushi La Patisserie Bakery Legend's Pizza Makrukai Market Pacific Precious Metals Charles Schwab US Bank Lily Salon & Day Spa Kelly Welness Ellen Peng DDS. Family Dentistry N. California Health Acupuncture Daiso

#### **Nei