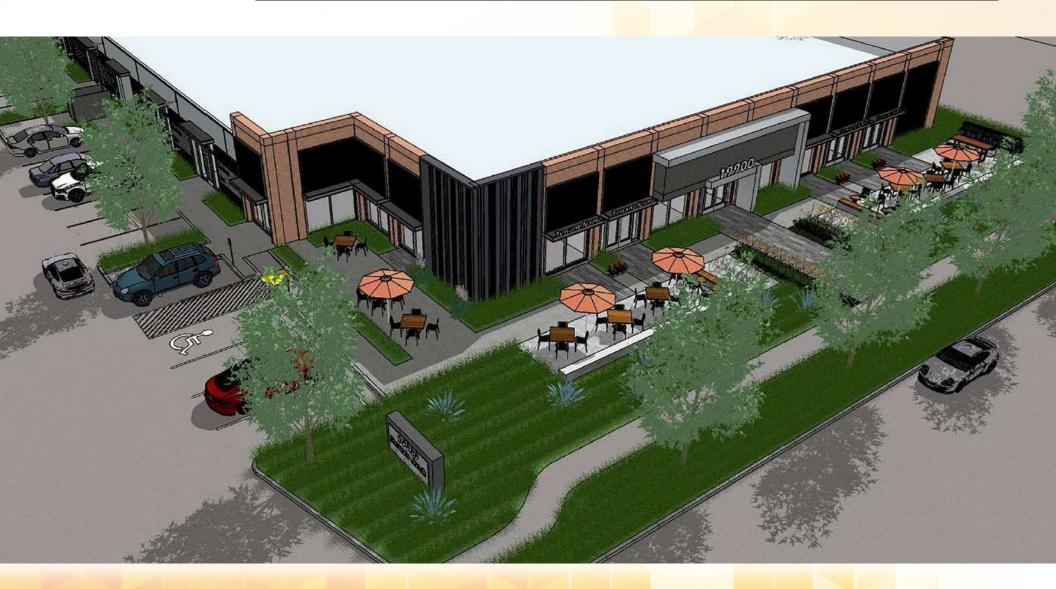

# Prime Cupertino Location! ±6,920 SF Available

Single-Story ±28,000 SF Office/Retail Building FOR LEASE

## **Project Highlights**

- New building design façade with outdoor patio amenity area & indoor bike lockers
- ±6,920 RSF AVAILABLE 3 dedicated HVAC units private entrance from parking lot
- Open exposed wood beam ceilings to create customized build out with private restroom
- Ability to operate on the weekends and reduce contact with other tenants to "social distance"
- Prominent building and signage on Stevens Creek Blvd
- Easy access to 280 Fwy / Hwy 85
- Walking distance to nearby retail amenities in the "Heart of the City" corridor
- Q1 2021 Occupancy
- 4/1000 parking
- Competitive lease rate / TI package!