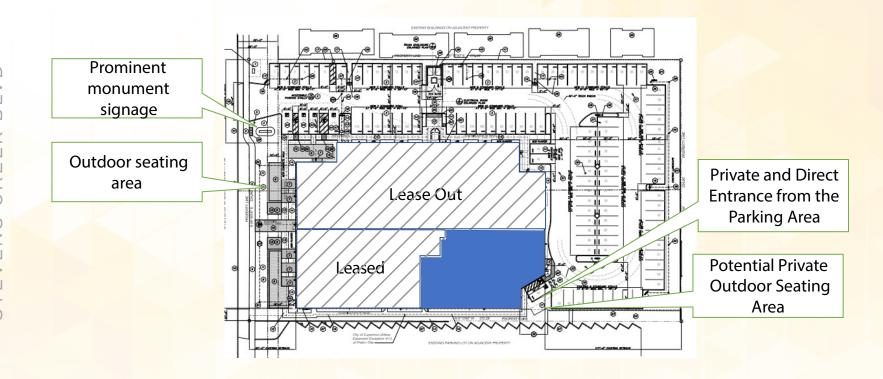

Cupertino Location! ±6,920 SF Available

Single-Story ±28,000 SF Office/Retail Building FOR LEASE





## **Project Highlights**



- New building design façade with outdoor patio amenity area & indoor bike lockers
- ±6,920 RSF AVAILABLE 3 dedicated HVAC units private entrance from parking lot
- Open exposed wood beam ceilings to create customized build out with private restroom
- Ability to operate on the weekends and reduce contact with other tenants to "social distance"
- Prominent building and signage on Stevens Creek Blvd
- Easy access to 280 Fwy / Hwy 85
- Walking distance to nearby retail amenities in the "Heart of the City" corridor
- Q1 2021 Occupancy
- 4/1000 parking
- Competitive lease rate / TI package!



## Featuring Outdoor Patio Area





### Site Plan

STEVENS CREEK BLVD







## **Proposed Floorplan**

±6,920 RSF





## Rendering of Interior with Exposed Ceiling







### **Amenities**



#### **1 Main Street Cupertino**

85° Bakery Alexander's Steakhouse Alexander's Patisserie TBTA Bishops Cut and Color Capezio Chef Hung Eureka! Govlden Vision Hai Di Lao Hotpot Howards Lazy Dog Meet Fresh Meriwest Credit Union Orangetheory Fitness Oren's Hummus Panino Giusto Philz Coffee Pressed Juicery Rootstock Target TD Ameritrade

#### **2 Cupertino Crossroads**

Le Boulangér Armadillo Willy's Park Place Seafood

Tea Chansii

#### **3 Marketplace Cupertino**

Aloha Fresh Beard Papa's Erik's Deli Cafe Galpao Gaucho Garlic Mediterranean Harumi Sushi La Patisserie Bakery Legend's Pizza Makrukai Market Pacific Precious Metals Charles Schwab US Bank Lily Salon & Day Spa