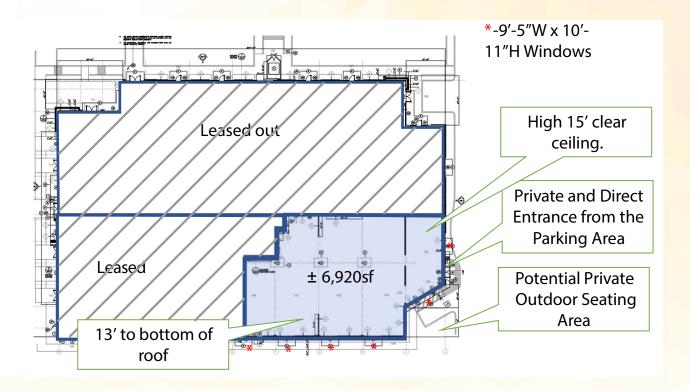

le-Story ±28,000 SF Office/Retail Building FOR LEASE





## **Project Highlights**



- New building design façade with outdoor patio amenity area & indoor bike lockers
- ±6,920 RSF AVAILABLE 3 dedicated HVAC units private entrance from parking lot
- Open exposed wood beam ceilings to create customized build out with private restroom
- Ability to operate on the weekends and reduce contact with other tenants to "social distance"
- Prominent building and signage on Stevens Creek Blvd
- Easy access to 280 Fwy / Hwy 85
- Walking distance to nearby retail amenities in the "Heart of the City" corridor
- Q1 2021 Occupancy
- 4/1000 parking
- Competitive lease rate / TI package!



## Featuring Outdoor Patio Area





### Site Plan

STEVENS CREEK BLVD







## **Proposed Floorplan**

±6,920 RSF





## Rendering of Interior with Exposed Ceiling







### **Amenities**



#### **1 Main Street Cupertino**

85° Bakery Alexander's Steakhouse Alexander's Patisserie TBTA Bishops Cut and Color Capezio Chef Hung Eureka! Govlden Vision Hai Di Lao Hotpot Howards Lazy Dog Meet Fresh Meriwest Credit Union Orangetheory Fitness Oren's Hummus Panino Giusto Philz Coffee Pressed Juicery Rootstock Target TD Ameritrade

#### **2 Cupertino Crossroads**

Le Boulangér Armadillo Willy's Park Place Seafood

Tea Chansii

#### **3 Marketplace Cupertino**

Aloha Fresh Beard Papa's Erik's Deli Cafe Galpao Gaucho Garlic Mediterranean Harumi Sushi La Patisserie Bakery Legend's Pizza Makrukai Market Pacific Precious Metals Charles Schwab US Bank Lily Salon & Day Spa Kelly Welness Ellen Peng DDS. Family Dentist