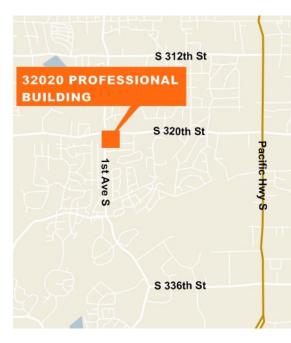

## For Lease

## 32020 Professional Building

32020 1st Avenue South Federal Way, WA



## Location



## Contact

Mark Clirehugh, SIOR, CCIM 253.722.1416 markc@kiddermathews.com

Bill Frame 253.722.1403

bframe@kiddermathews.com

Todd Clarke 253.722.1422 tclarke@kiddermathews.com

| New HVAC heat pump system installed in 1990                                                    |
|------------------------------------------------------------------------------------------------|
| Ideal location of office/service tenants                                                       |
| Located on main West Campus thoroughfare                                                       |
| On-site parking for 88 vehicles                                                                |
| Suite 104: 825 SF<br>Suite 113: 825 SF*<br>Suite 114: 825 SF*<br>*can be combined for 1,650 SF |
| Zoning: PO