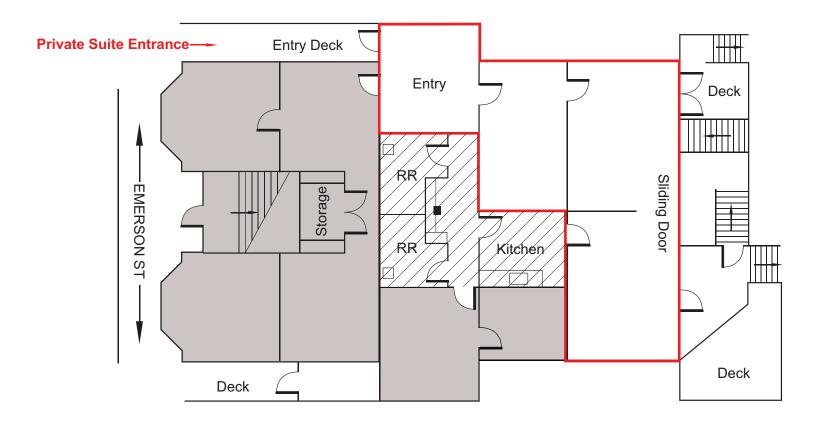

## **Victorian Office for Lease** 631 Emerson Street

Palo Alto, CA

- AVAILABLE: ±1,025 SF
- COMMON AREA (Shared with First Floor Tenant)
- LEASED

Jon Cannon 650.688.8525 jcannon@ngkf.com CA RE License# 01836599