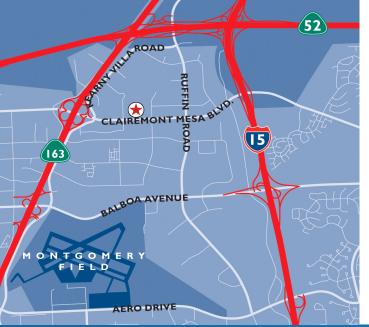

9089 CLAIREMONT MESA BLVD. SAN DIEGO, CA

M

ORLD WIDE LENDING GROUP

#### **PROPERTY FEATURES**

Walking distance to restaurants and retail establishments. Bus stop next to building

ACCESS

Excellent highway 163 access at Clairemont Mesa Blvd. LEASE RATE

\$1.50 per rentable square foot, fully serviced.