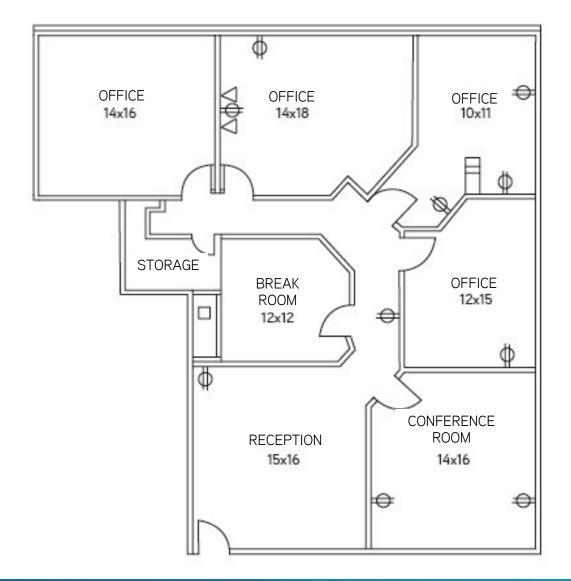

### AVAILABLE SUITES

| SUITE | RENTABLE SQUARE<br>FEET | LEASE RATE<br>(RENTABLE) | COMMENTS                                                                      |
|-------|-------------------------|--------------------------|-------------------------------------------------------------------------------|
| 204   | 1,894                   | \$1.50 / SF Full Service | Reception area, 4 offices, conference room, break room and storage            |
| 106   | 1,760                   | \$1.50 / SF Full Service | Reception, 2 private offices, IT room, large open areas, break room with sink |
| 306   | 828                     | \$1.50 / SF Full Service | Open area with 3 private offices                                              |

TOM WLCOX 858.677.5345Direct Tom.wilcox@colliers.com License No: 00872520

9089 CLAIREMONT MESA BLVD. SAN DIEGO, CA

| SUITE | RENTABLE SQUARE<br>FEET | LEASE RATE<br>(RENTABLE) | COMMENTS                                                              |
|-------|-------------------------|--------------------------|-----------------------------------------------------------------------|
| 204   | 1,894                   | \$1.50 / SF Full Service | Reception area, 4 offices, conference room,<br>break room and storage |