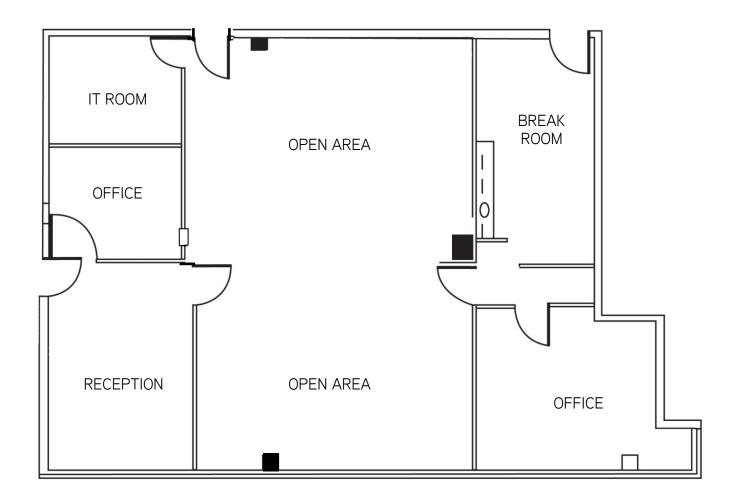

### AVAILABLE SUITES

| SUITE | RENTABLE SQUARE<br>FEET | LEASE RATE<br>(RENTABLE) | COMMENTS                                                                      |
|-------|-------------------------|--------------------------|-------------------------------------------------------------------------------|
| 204   | 1,894                   | \$1.50 / SF Full Service | Reception area, 4 offices, conference room, break room and storage            |
| 106   | 1,760                   | \$1.50 / SF Full Service | Reception, 2 private offices, IT room, large open areas, break room with sink |
| 306   | 828                     | \$1.50 / SF Full Service | Open area with 3 private offices                                              |

9089 CLAIREMONT MESA BLVD. SAN DIEGO, CA

| SUITE | RENTABLE SQUARE<br>FEET | LEASE RATE<br>(RENTABLE) | COMMENTS                                                                         |
|-------|-------------------------|--------------------------|----------------------------------------------------------------------------------|
| 106   | 1,760                   | \$1.50 / SF Full Service | Reception, 2 private offices, IT room, large open<br>areas, break room with sink |