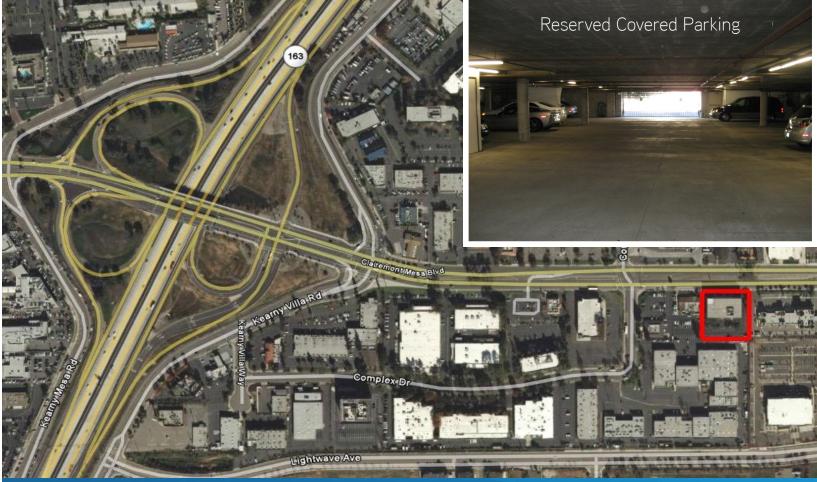

#### THE BUILDING

On-site property management

Security cameras throughout the building, lobby, parking lot and garage.

Covered, secured, reserved parking

#### **PROPERTY FEATURES**

Walking distance to restaurants and retail establishments. Bus stop next to building

ACCESS

Excellent highway 163 access at Clairemont Mesa Blvd. LEASE RATE

\$1.50 per rentable square foot, fully serviced.