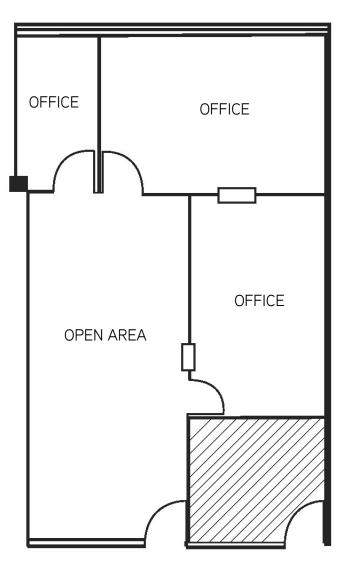

9089 CLAIREMONT MESA BLVD. SAN DIEGO, CA

| SUITE | RENTABLE SQUARE<br>FEET | LEASE RATE<br>(RENTABLE) | COMMENTS                         |
|-------|-------------------------|--------------------------|----------------------------------|
| 306   | 828                     | \$1.50 / SF Full Service | Open area with 3 private offices |