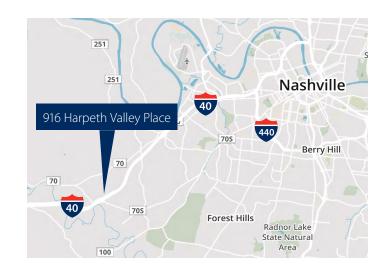

## Office for Sale or Lease

916 Harpeth Valley Place | Nashville, TN

## Opportunity

- 2,068 sf available
- Located in Bellevue
- Convenient access to I-40
- Less than a mile from the new One Bellevue Place shopping center and numerous restaurants, shops and hotels
- Ample free on-site surface parking
- Move-in ready with flexible layout